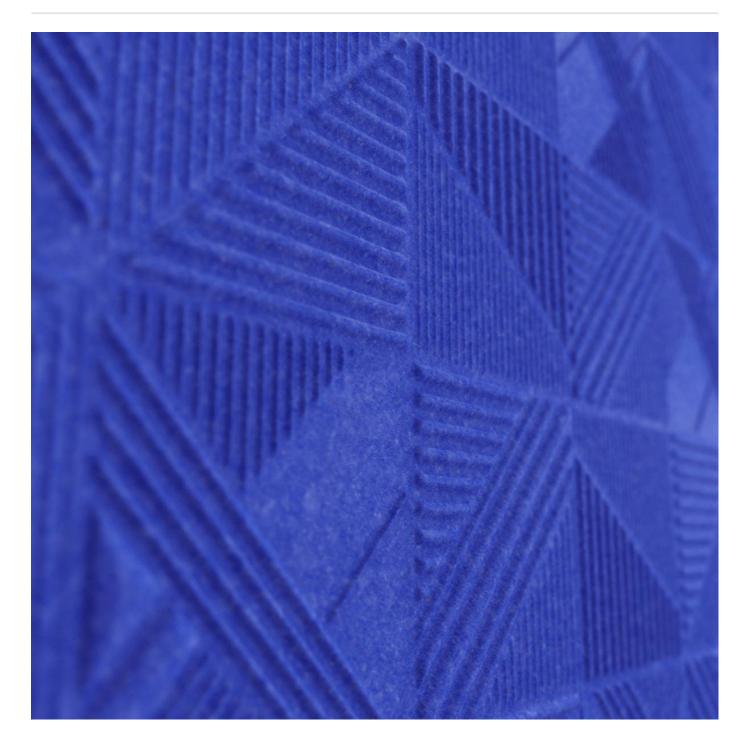

TAR/BLACK

Acoustics » Acoustic Panels

Zintra Embossed adds a sense of luxury to acoustics and warmth to cold, hard spaces. Tapestry brings a Glen check pattern in a range of 28 colours.

| Absorbs Noise     | Bleach Cleanable                                                                                                                                                                                                                                                                                                                                                                                                                                                                                                                                                                                                                                                                                                                                                                                                                                | Environmentally Friendly |
|-------------------|-------------------------------------------------------------------------------------------------------------------------------------------------------------------------------------------------------------------------------------------------------------------------------------------------------------------------------------------------------------------------------------------------------------------------------------------------------------------------------------------------------------------------------------------------------------------------------------------------------------------------------------------------------------------------------------------------------------------------------------------------------------------------------------------------------------------------------------------------|--------------------------|
| Extended Warranty | Solution Dyed Yarns                                                                                                                                                                                                                                                                                                                                                                                                                                                                                                                                                                                                                                                                                                                                                                                                                             |                          |
| Description       | Zintra Embossed adds a luxurious feel to Zintra <sup>™</sup> s extensive range of acoustic<br>solutions. Ideal for spaces that not only need noise absorption, but also a<br>sumptuous design element only possible through tactile, three-dimensional<br>surfaces. Zintra's heather adds warmth to what can often be cold, hard spaces,<br>while consistent patterns progressively match across sheets so there is a seamless<br>design that's easy to install as either large panels or ceilings tiles. Zintra Embossed<br>Features: * Suitable for wall cladding or ceilings * designed for easy north/south<br>and east/west pattern matching * 108" (2745mm) sheet size allows join-free floor-<br>to-ceiling and easy fitout * Available in 24 colours and 4 wood effects <u>Download</u><br><u>the complete Zintra Embossed brochure</u> |                          |
| Dimensions        | Wall Panels - 2745mm x 1118mm Ceiling Tiles - 594mm x 594mm                                                                                                                                                                                                                                                                                                                                                                                                                                                                                                                                                                                                                                                                                                                                                                                     |                          |
| Composition       | Zintra Acoustic Panel - 100% Solution Dyed (Colour Through) Polyester. 2.3 kg/m²                                                                                                                                                                                                                                                                                                                                                                                                                                                                                                                                                                                                                                                                                                                                                                |                          |
| Finishes          | Zintra Panel - Matt. Check out the Zintra 12mm colour range in the DOWNLOADS                                                                                                                                                                                                                                                                                                                                                                                                                                                                                                                                                                                                                                                                                                                                                                    |                          |