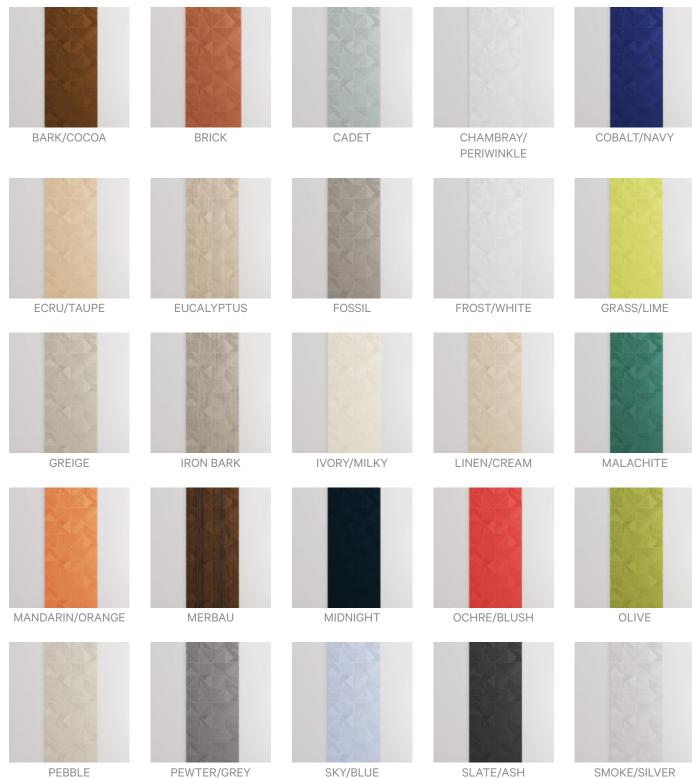

TAR/BLACK

Acoustics » Acoustic Panels

Zintra Embossed adds a sense of luxury to acoustics and warmth to cold, hard spaces. Tapestry brings a Glen check pattern in a range of 28 colours.

| Absorbs Noise     | Bleach Cleanable                                                                                                                                                                                                                                                                                                                                                                                                                                                                                                                                                                                                                                                                                                                                                                                                                                | Environmentally Friendly |
|-------------------|-------------------------------------------------------------------------------------------------------------------------------------------------------------------------------------------------------------------------------------------------------------------------------------------------------------------------------------------------------------------------------------------------------------------------------------------------------------------------------------------------------------------------------------------------------------------------------------------------------------------------------------------------------------------------------------------------------------------------------------------------------------------------------------------------------------------------------------------------|--------------------------|
| Extended Warranty | Solution Dyed Yarns                                                                                                                                                                                                                                                                                                                                                                                                                                                                                                                                                                                                                                                                                                                                                                                                                             |                          |
| Description       | Zintra Embossed adds a luxurious feel to Zintra <sup>™</sup> s extensive range of acoustic<br>solutions. Ideal for spaces that not only need noise absorption, but also a<br>sumptuous design element only possible through tactile, three-dimensional<br>surfaces. Zintra's heather adds warmth to what can often be cold, hard spaces,<br>while consistent patterns progressively match across sheets so there is a seamless<br>design that's easy to install as either large panels or ceilings tiles. Zintra Embossed<br>Features: * Suitable for wall cladding or ceilings * designed for easy north/south<br>and east/west pattern matching * 108" (2745mm) sheet size allows join-free floor-<br>to-ceiling and easy fitout * Available in 24 colours and 4 wood effects <u>Download</u><br><u>the complete Zintra Embossed brochure</u> |                          |
| Dimensions        | Wall Panels - 2745mm x 1118mm Ceiling Tiles - 594mm x 594mm                                                                                                                                                                                                                                                                                                                                                                                                                                                                                                                                                                                                                                                                                                                                                                                     |                          |
| Composition       | Zintra Acoustic Panel - 100% Solution Dyed (Colour Through) Polyester. 2.3 kg/m²                                                                                                                                                                                                                                                                                                                                                                                                                                                                                                                                                                                                                                                                                                                                                                |                          |
| Finishes          | Zintra Panel - Matt. Check out the Zintra 12mm colour range in the DOWNLOADS                                                                                                                                                                                                                                                                                                                                                                                                                                                                                                                                                                                                                                                                                                                                                                    |                          |