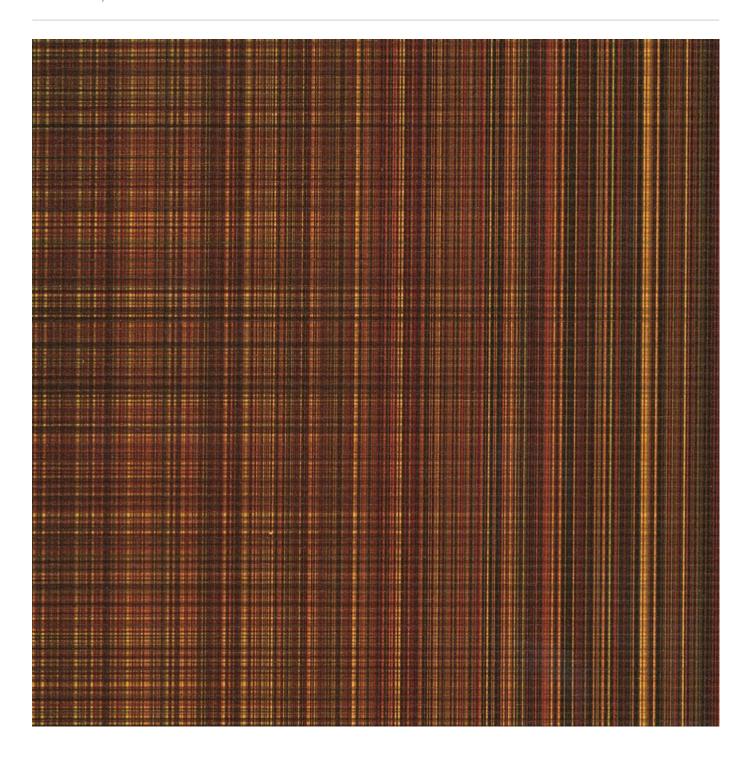

Brand: Concertex

Alter - Aire is a 137cm wide ultra soft and ink/stain resistant coated fabric with outstanding durability that's available in 8 colours

| Bleach Cleanable    | <ul><li>Ultra Performance</li></ul>                                                                                                                                                                                                                                                                                 | Moisture Barrier |
|---------------------|---------------------------------------------------------------------------------------------------------------------------------------------------------------------------------------------------------------------------------------------------------------------------------------------------------------------|------------------|
| Anti-Bacterial      | Anti-Microbial                                                                                                                                                                                                                                                                                                      |                  |
| Description         | Aire is a silicone hybrid combining silicone and polyurethane to create an ultra-soft and ink/stain resistant coated fabric. Even with its extremely soft touch and matte surface, the coated fabric is ideal for all applications. Stains can be cleaned with just water and a dry towel. Bleach can also be used. |                  |
| Roll Size           | 137cm x Approx 50m - Available by the lineal metre                                                                                                                                                                                                                                                                  |                  |
| Composition         | Face - 100% Silicone, Inherently Graffiti-Free Middle - 100% polyurethane Backing - 100% Pollex                                                                                                                                                                                                                     |                  |
| Abrasion            | 200,000 double rubs (Wyzenbeek)                                                                                                                                                                                                                                                                                     |                  |
| Pattern Repeat Size | 74cm V / 85cm H                                                                                                                                                                                                                                                                                                     |                  |