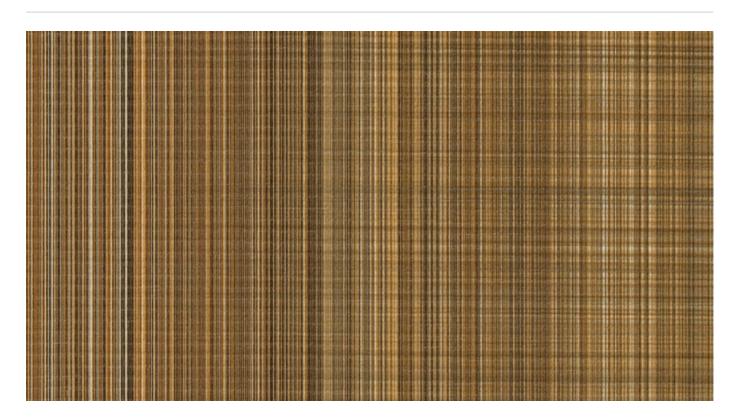

Brand: Concertex

Alter - Aire is a 137cm wide ultra soft and ink/stain resistant coated fabric with outstanding durability that's available in 8 colours

| Bleach Cleanable    | <ul><li>Ultra Performance</li></ul>                                                                                                                                                                                                                                                                                 | Moisture Barrier |
|---------------------|---------------------------------------------------------------------------------------------------------------------------------------------------------------------------------------------------------------------------------------------------------------------------------------------------------------------|------------------|
| Anti-Bacterial      | Anti-Microbial                                                                                                                                                                                                                                                                                                      |                  |
| Description         | Aire is a silicone hybrid combining silicone and polyurethane to create an ultra-soft and ink/stain resistant coated fabric. Even with its extremely soft touch and matte surface, the coated fabric is ideal for all applications. Stains can be cleaned with just water and a dry towel. Bleach can also be used. |                  |
| Roll Size           | 137cm x Approx 50m - Available by the lineal metre                                                                                                                                                                                                                                                                  |                  |
| Composition         | Face - 100% Silicone, Inherently Graffiti-Free Middle - 100% polyurethane Backing - 100% Pollex                                                                                                                                                                                                                     |                  |
| Abrasion            | 200,000 double rubs (Wyzenbeek)                                                                                                                                                                                                                                                                                     |                  |
| Pattern Repeat Size | 74cm V / 85cm H                                                                                                                                                                                                                                                                                                     |                  |