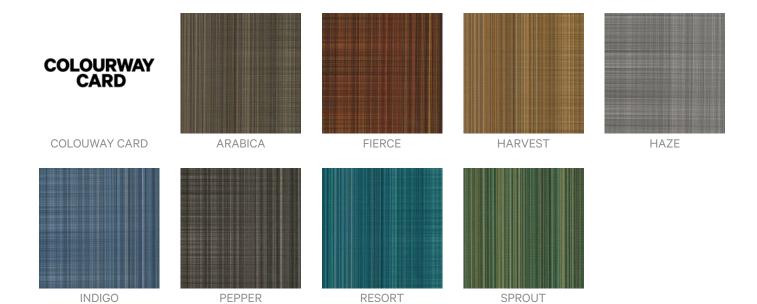

Brand: Concertex

Alter - Aire is a 137cm wide ultra soft and ink/stain resistant coated fabric with outstanding durability that's available in 8 colours

| Bleach Cleanable    | <ul><li>Ultra Performance</li></ul>                                                                                                                                                                                                                                                                                 | Moisture Barrier |
|---------------------|---------------------------------------------------------------------------------------------------------------------------------------------------------------------------------------------------------------------------------------------------------------------------------------------------------------------|------------------|
| Anti-Bacterial      | Anti-Microbial                                                                                                                                                                                                                                                                                                      |                  |
| Description         | Aire is a silicone hybrid combining silicone and polyurethane to create an ultra-soft and ink/stain resistant coated fabric. Even with its extremely soft touch and matte surface, the coated fabric is ideal for all applications. Stains can be cleaned with just water and a dry towel. Bleach can also be used. |                  |
| Roll Size           | 137cm x Approx 50m - Available by the lineal metre                                                                                                                                                                                                                                                                  |                  |
| Composition         | Face - 100% Silicone, Inherently Graffiti-Free Middle - 100% polyurethane Backing - 100% Pollex                                                                                                                                                                                                                     |                  |
| Abrasion            | 200,000 double rubs (Wyzenbeek)                                                                                                                                                                                                                                                                                     |                  |
| Pattern Repeat Size | 74cm V / 85cm H                                                                                                                                                                                                                                                                                                     |                  |