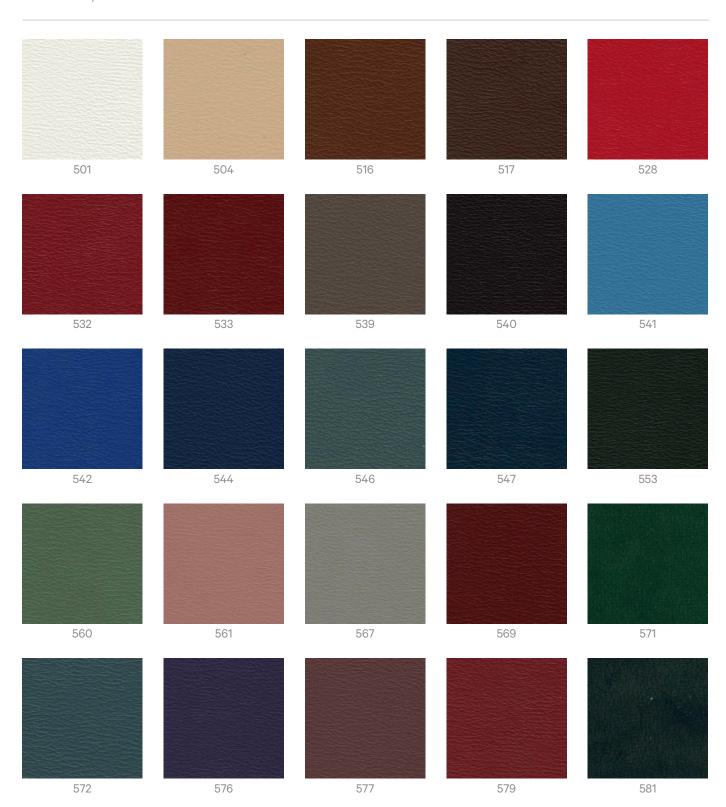

Brand: United Fabrics

2 of 5

Bleach Cleanable

Malone is a 137cm wide vinyl coated fabric easily clean with warm water that's available in 35 colours

Extreme Durability

Moisture Barrier

| Ultra Performance   |                                                                                          |
|---------------------|------------------------------------------------------------------------------------------|
| Roll Size           | 137cm x Approx 50m - Available by the lineal metre                                       |
| Composition         | Vinyl face on a knitted fabric backing                                                   |
| Abrasion            | 400,000 + double rubs Wyzenbeek                                                          |
| Pattern Repeat Size | N/A                                                                                      |
| Fire Rating         | Tested in accordance with AS1530.3  Spread of Flame Index - 0  Smoke Developed Index - 5 |
| Warranty            | 2-year warranty. Visit <b>baresque.com.au/warranty</b> for complete details.             |