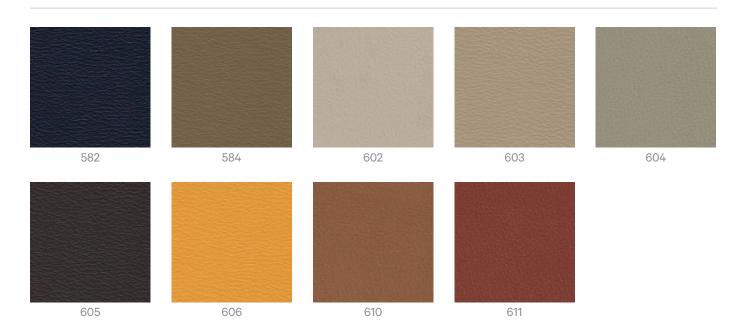

Brand: United Fabrics

2 of 5

Bleach Cleanable

Malone is a 137cm wide vinyl coated fabric easily clean with warm water that's available in 35 colours

Extreme Durability

Moisture Barrier

| Ultra Performance   |                                                                                          |
|---------------------|------------------------------------------------------------------------------------------|
| Roll Size           | 137cm x Approx 50m - Available by the lineal metre                                       |
| Composition         | Vinyl face on a knitted fabric backing                                                   |
| Abrasion            | 400,000 + double rubs Wyzenbeek                                                          |
| Pattern Repeat Size | N/A                                                                                      |
| Fire Rating         | Tested in accordance with AS1530.3  Spread of Flame Index - 0  Smoke Developed Index - 5 |
| Warranty            | 2-year warranty. Visit <b>baresque.com.au/warranty</b> for complete details.             |