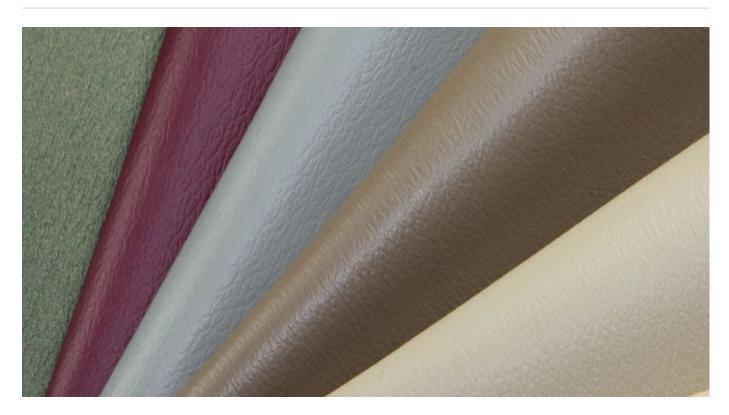

Brand: United Fabrics

2 of 5

Bleach Cleanable

Malone is a 137cm wide vinyl coated fabric easily clean with warm water that's available in 35 colours

Extreme Durability

Moisture Barrier

| Ultra Performance   |                                                                                          |
|---------------------|------------------------------------------------------------------------------------------|
| Roll Size           | 137cm x Approx 50m - Available by the lineal metre                                       |
| Composition         | Vinyl face on a knitted fabric backing                                                   |
| Abrasion            | 400,000 + double rubs Wyzenbeek                                                          |
| Pattern Repeat Size | N/A                                                                                      |
| Fire Rating         | Tested in accordance with AS1530.3  Spread of Flame Index - 0  Smoke Developed Index - 5 |
| Warranty            | 2-year warranty. Visit <b>baresque.com.au/warranty</b> for complete details.             |