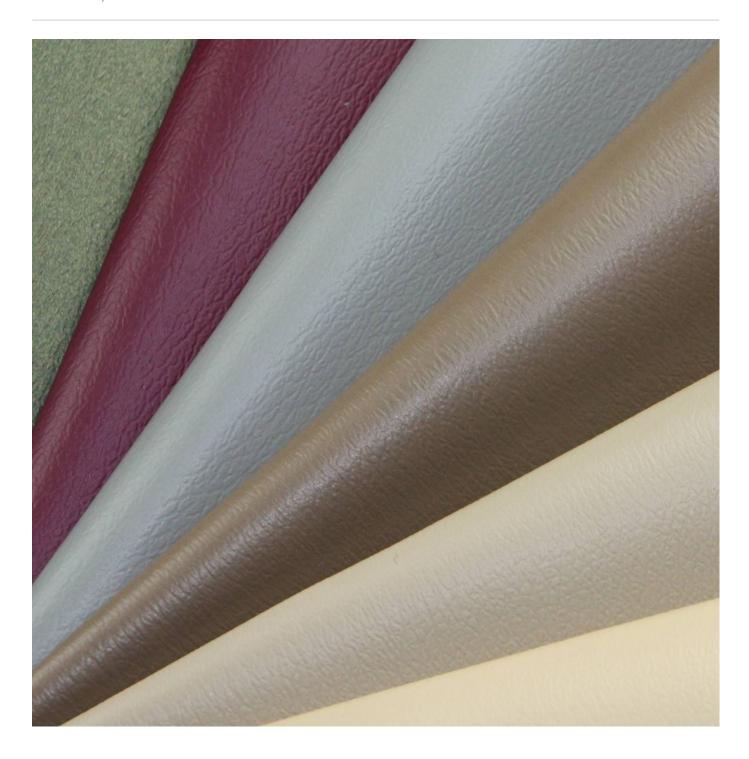

Brand: United Fabrics

2 of 5

Bleach Cleanable

Malone is a 137cm wide vinyl coated fabric easily clean with warm water that's available in 35 colours

Extreme Durability

Moisture Barrier

| Ultra Performance   |                                                                                          |
|---------------------|------------------------------------------------------------------------------------------|
| Roll Size           | 137cm x Approx 50m - Available by the lineal metre                                       |
| Composition         | Vinyl face on a knitted fabric backing                                                   |
| Abrasion            | 400,000 + double rubs Wyzenbeek                                                          |
| Pattern Repeat Size | N/A                                                                                      |
| Fire Rating         | Tested in accordance with AS1530.3  Spread of Flame Index - 0  Smoke Developed Index - 5 |
| Warranty            | 2-year warranty. Visit <b>baresque.com.au/warranty</b> for complete details.             |