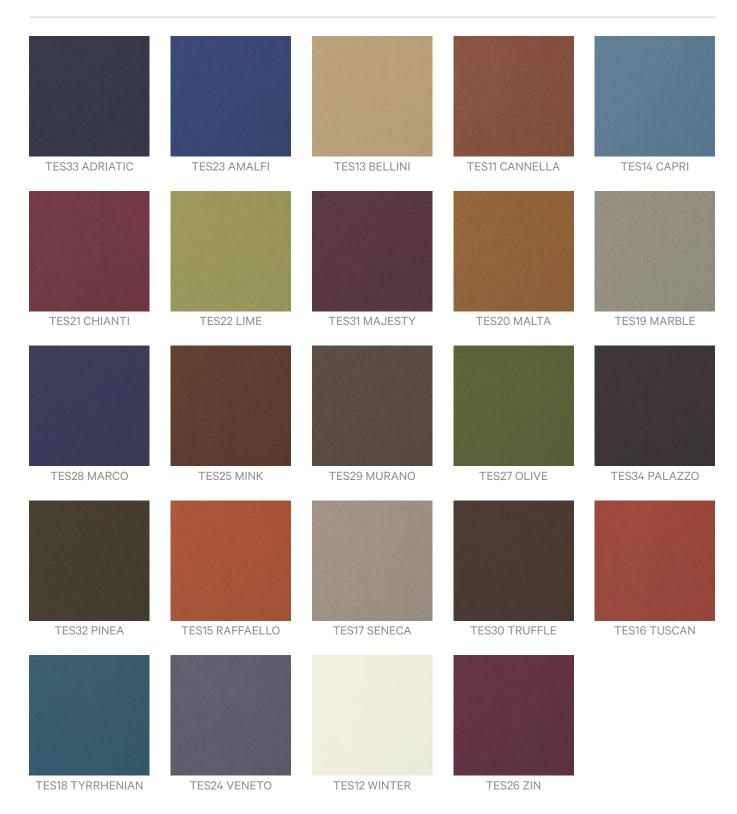

Fabrics » Vinyl and Faux Leather Fabrics

Brand: CF Stinson

Fabrics » Vinyl and Faux Leather Fabrics

Fabrics » Vinyl and Faux Leather Fabrics

Tessuto is a 137cm wide vinyl coated fabric that's available in 24 colours ideal for indoor use. Cleanable with warm water and liquid detergent