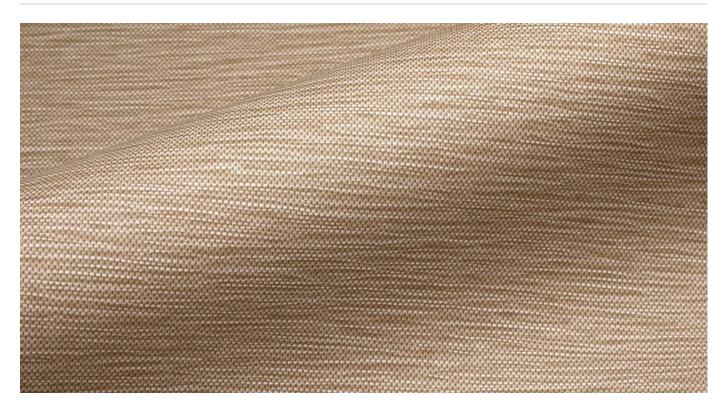

## **WEFT**

Weft is a 137cm wide coated fabric that emulates a woven fabric with textural hand. It's available in 16 colours.

| Moisture Barrier                                                                                                               |
|--------------------------------------------------------------------------------------------------------------------------------|
| Weft emulates a woven fabric with a textural hand.                                                                             |
| 137cm wide X 36.5m- Available by the lineal metre.                                                                             |
| Vinyl face on a knitted polyester backing                                                                                      |
| Exceeds 1,300,000 double rubs (Wyzenbeek)                                                                                      |
| N/A                                                                                                                            |
| Greenguard Certifications contributes towards LEED credits for low-emitting furniture.                                         |
| Compliant with Business and Institutional Furniture Manufacturers Association (BIFMA) X7.1 standard and BIFMA e3 credit 7.6.1. |
|                                                                                                                                |