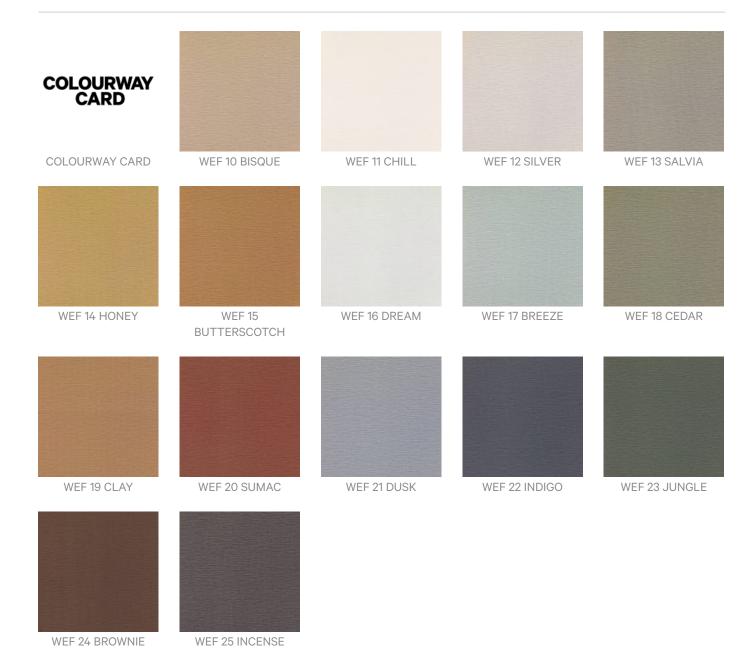

## **WEFT**

Weft is a 137cm wide coated fabric that emulates a woven fabric with textural hand. It's available in 16 colours.

| Moisture Barrier                                                                                                               |
|--------------------------------------------------------------------------------------------------------------------------------|
| Weft emulates a woven fabric with a textural hand.                                                                             |
| 137cm wide X 36.5m- Available by the lineal metre.                                                                             |
| Vinyl face on a knitted polyester backing                                                                                      |
| Exceeds 1,300,000 double rubs (Wyzenbeek)                                                                                      |
| N/A                                                                                                                            |
| Greenguard Certifications contributes towards LEED credits for low-emitting furniture.                                         |
| Compliant with Business and Institutional Furniture Manufacturers Association (BIFMA) X7.1 standard and BIFMA e3 credit 7.6.1. |
|                                                                                                                                |