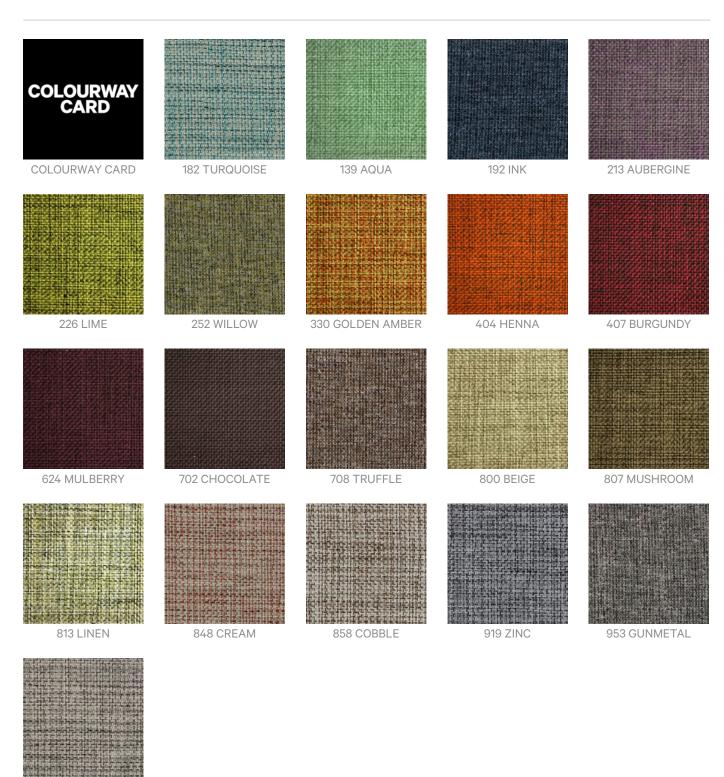

Brand: **Panaz** 

995 BLACK

Linear is a 140cm wide woven upholstery with a interlace yarn that's available in 20 colourways. Suitable for indoor.

| Roll Size           | 140cm x N/A - Available by the lineal metre. MINIMUM ORDER 4 METRES                      |
|---------------------|------------------------------------------------------------------------------------------|
| Composition         | 100% polyester                                                                           |
| Abrasion            | 200,000 Martindale rubs                                                                  |
| Pattern Repeat Size | N/A                                                                                      |
| Fire Rating         | Tested in accordance with AS1530.3  Spread of Flame Index - 0  Smoke Developed Index - 5 |
| Warranty            | 2-year warranty. Visit <b>baresque.com.au/warranty</b> for complete details.             |