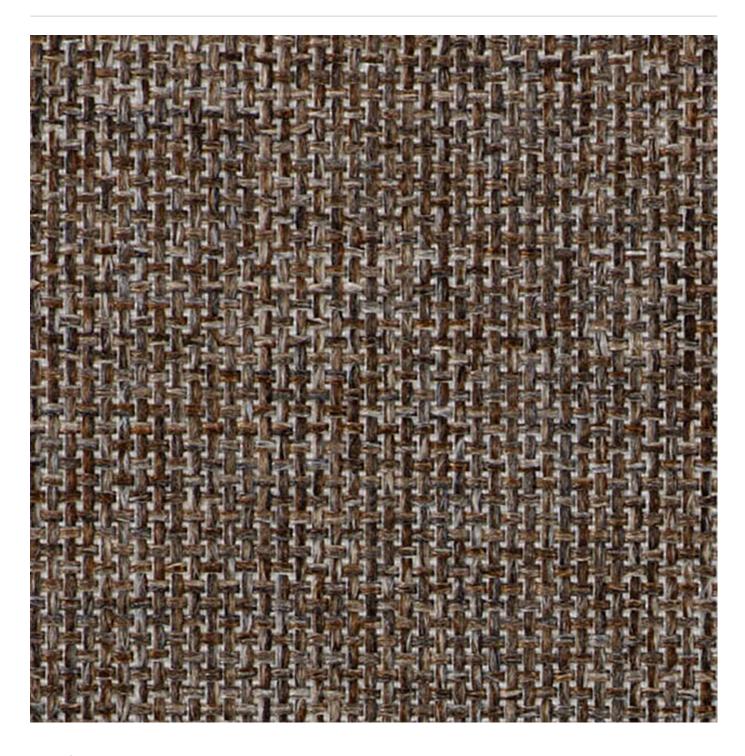

Brand: **Panaz** 

995 BLACK

Linear is a 140cm wide woven upholstery with a interlace yarn that's available in 20 colourways. Suitable for indoor.

| Roll Size           | 140cm x N/A - Available by the lineal metre. MINIMUM ORDER 4 METRES                      |
|---------------------|------------------------------------------------------------------------------------------|
| Composition         | 100% polyester                                                                           |
| Abrasion            | 200,000 Martindale rubs                                                                  |
| Pattern Repeat Size | N/A                                                                                      |
| Fire Rating         | Tested in accordance with AS1530.3  Spread of Flame Index - 0  Smoke Developed Index - 5 |
| Warranty            | 2-year warranty. Visit <b>baresque.com.au/warranty</b> for complete details.             |