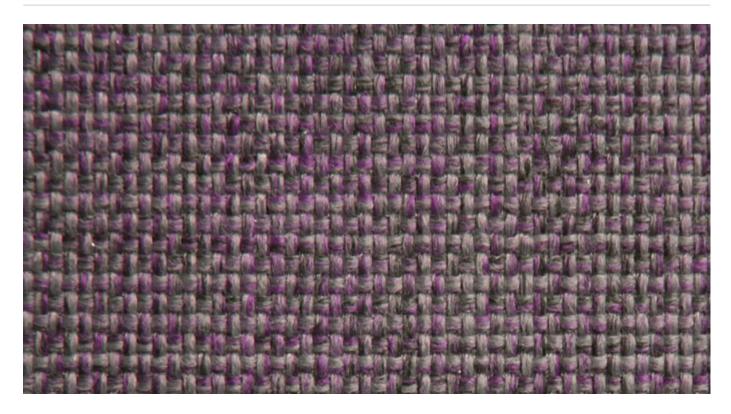

Brand: **Panaz** 

995 BLACK

Linear is a 140cm wide woven upholstery with a interlace yarn that's available in 20 colourways. Suitable for indoor.

| Roll Size           | 140cm x N/A - Available by the lineal metre. MINIMUM ORDER 4 METRES                      |
|---------------------|------------------------------------------------------------------------------------------|
| Composition         | 100% polyester                                                                           |
| Abrasion            | 200,000 Martindale rubs                                                                  |
| Pattern Repeat Size | N/A                                                                                      |
| Fire Rating         | Tested in accordance with AS1530.3  Spread of Flame Index - 0  Smoke Developed Index - 5 |
| Warranty            | 2-year warranty. Visit <b>baresque.com.au/warranty</b> for complete details.             |