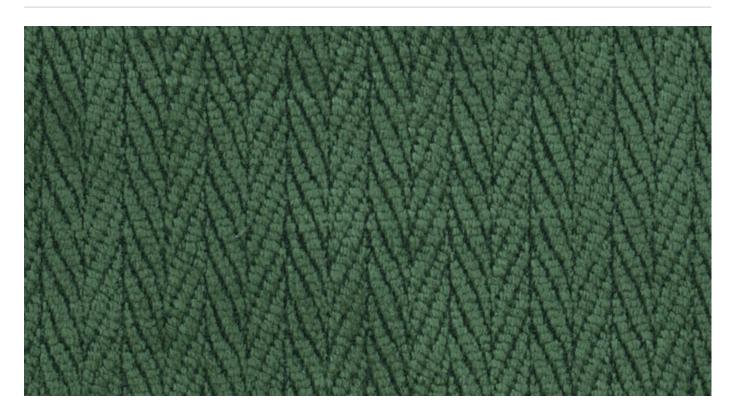

1011028 ECRU

1011029 MERINGUE

1011030 SUEDE

1011031 GUNMETAL

Pivot is a 137cm wide woven upholstery with a small scale chevron pattern in a range of 11 colourways. Suitable for indoor

| Description         | Pivot delivers a small scale chevron in a range of contemporary neutrals to muted highlight colours. CRYPTON is a permanent moisture, soil resistance and antimicrobial protection backing. |
|---------------------|---------------------------------------------------------------------------------------------------------------------------------------------------------------------------------------------|
| Roll Size           | 137cm x Approx 55m - Available by the lineal metre                                                                                                                                          |
| Composition         | CRYPTON - 53% polyester / 40% acrylic / 7% viscose                                                                                                                                          |
| Abrasion            | 50,000+ Double Rubs (Wyzenbeek)                                                                                                                                                             |
| Pattern Repeat Size | 2.5cm V / 36cm H                                                                                                                                                                            |
| Fire Rating         | This product can be treated with a fire retardant that will ensure it meets Australian Standard 1530.3. Contact Baresque for details.                                                       |
| Warranty            | 2-year warranty. Visit <b>baresque.com.au/warranty</b> for complete details.                                                                                                                |