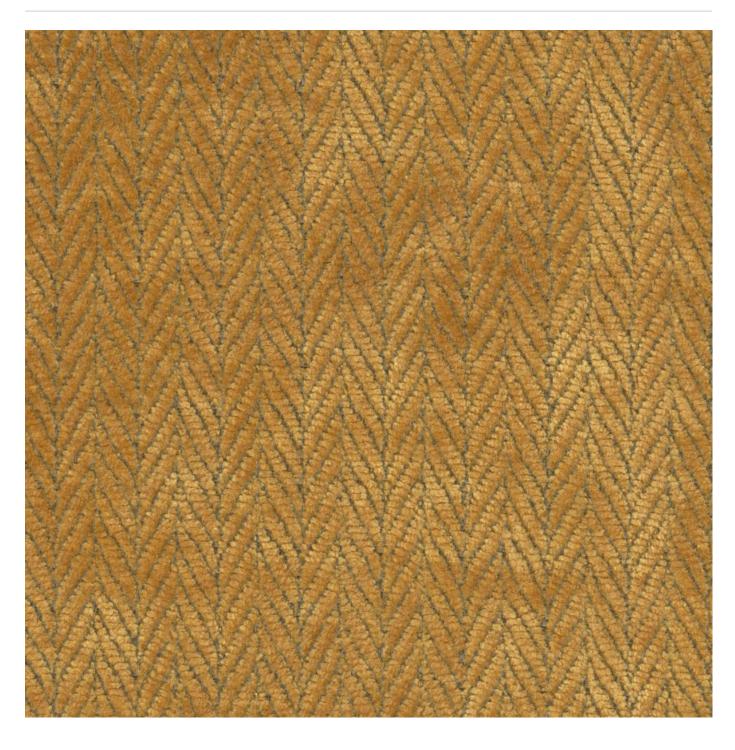

Brand: **Crypton** 

1011021 MAIZE

1011022 SPICED

1011023 SANGRIA

1011024 NAUTICA

1011025 AEGEAN

1011026 EVERGREEN

1011027 WILLOW

1011028 ECRU

1011029 MERINGUE

1011030 SUEDE

1011031 GUNMETAL

Pivot is a 137cm wide woven upholstery with a small scale chevron pattern in a range of 11 colourways. Suitable for indoor

| Description         | Pivot delivers a small scale chevron in a range of contemporary neutrals to muted highlight colours. CRYPTON is a permanent moisture, soil resistance and antimicrobial protection backing. |
|---------------------|---------------------------------------------------------------------------------------------------------------------------------------------------------------------------------------------|
| Roll Size           | 137cm x Approx 55m - Available by the lineal metre                                                                                                                                          |
| Composition         | CRYPTON - 53% polyester / 40% acrylic / 7% viscose                                                                                                                                          |
| Abrasion            | 50,000+ Double Rubs (Wyzenbeek)                                                                                                                                                             |
| Pattern Repeat Size | 2.5cm V / 36cm H                                                                                                                                                                            |
| Fire Rating         | This product can be treated with a fire retardant that will ensure it meets Australian Standard 1530.3. Contact Baresque for details.                                                       |
| Warranty            | 2-year warranty. Visit <b>baresque.com.au/warranty</b> for complete details.                                                                                                                |