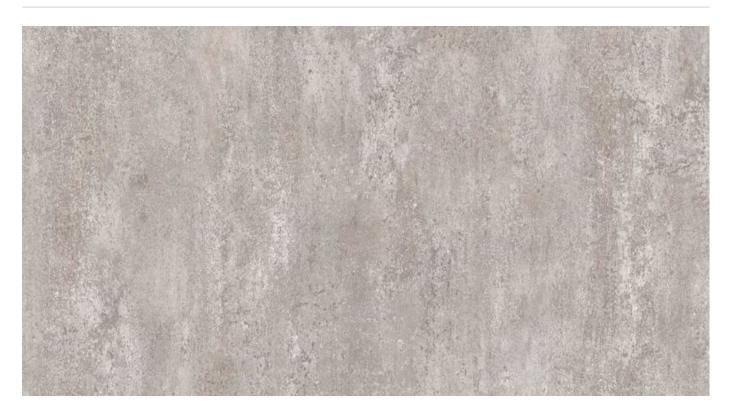

## Wallcoverings » Architectural Film

It's all about raw, industrial finishes these days. The Reatec Concrete collection adds a modern edge to your space

#### Bleach Cleanable

|        | •   |      |     |
|--------|-----|------|-----|
| 1 1000 | rin | +10  | 'n  |
| Desc   | HU  | ינוע | ווי |

Reatec is a durable and realistic architectural film with a pressure sensitive adhesive and air removal system backing. Utilising state of the art, multi-layer printing and minute embossing, its appearance is almost indistinguishable from real wood or stone. Reatec is stain and solvent/chemical resistant, anti-bacterial, anti-mould, colourfast, washable, scrubbable, and abrasion resistant. A pdf with full Reatec Test Results can be found on the product Downloads tab on the website. Reatec can be stretched to cover the corners and curves and is suitable for both indoor and outdoor uses including kitchens and bathrooms. Go to the DOWNLOADS tab for our Reatec Additional Spec Sheet and Installation Guide.