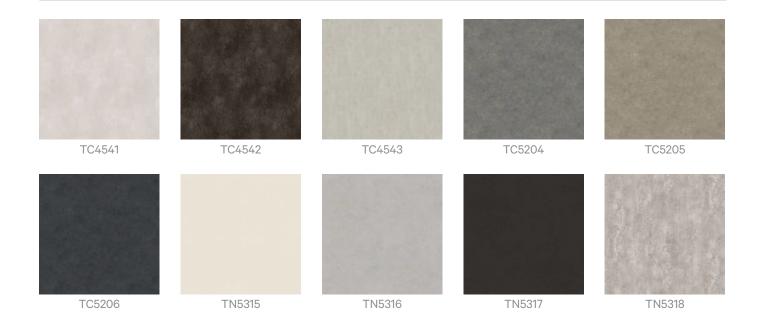

## Wallcoverings » Architectural Film

It's all about raw, industrial finishes these days. The Reatec Concrete collection adds a modern edge to your space

#### Bleach Cleanable

|        | •   |      |     |
|--------|-----|------|-----|
| 1 1000 | rin | +10  | 'n  |
| Desc   | HU  | ינוע | ווי |

Reatec is a durable and realistic architectural film with a pressure sensitive adhesive and air removal system backing. Utilising state of the art, multi-layer printing and minute embossing, its appearance is almost indistinguishable from real wood or stone. Reatec is stain and solvent/chemical resistant, anti-bacterial, anti-mould, colourfast, washable, scrubbable, and abrasion resistant. A pdf with full Reatec Test Results can be found on the product Downloads tab on the website. Reatec can be stretched to cover the corners and curves and is suitable for both indoor and outdoor uses including kitchens and bathrooms. Go to the DOWNLOADS tab for our Reatec Additional Spec Sheet and Installation Guide.