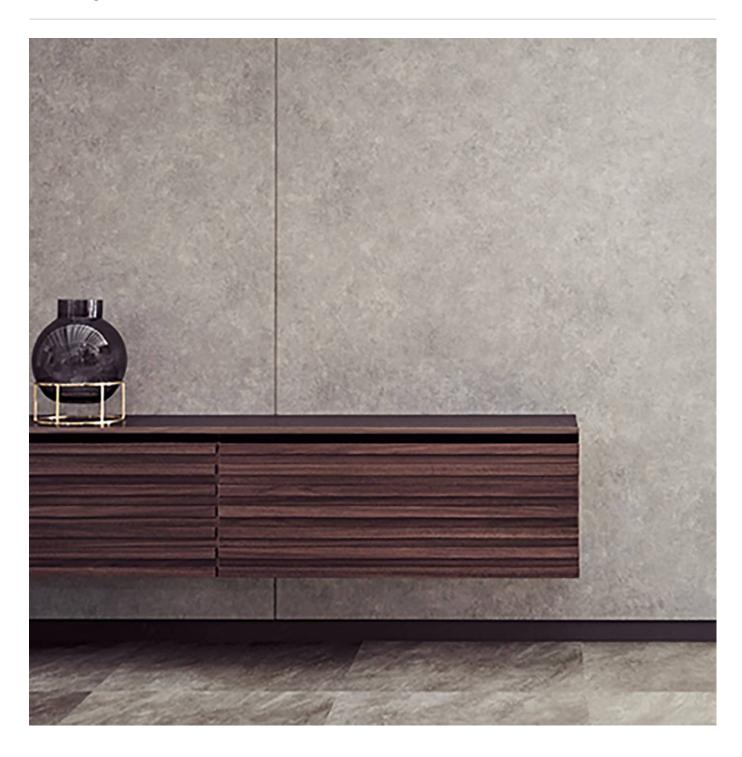

## Wallcoverings » Architectural Film

It's all about raw, industrial finishes these days. The Reatec Concrete collection adds a modern edge to your space

#### Bleach Cleanable

|        | •   |      |     |
|--------|-----|------|-----|
| 1 1000 | rin | +10  | 'n  |
| Desc   | HU  | ינוע | ווי |

Reatec is a durable and realistic architectural film with a pressure sensitive adhesive and air removal system backing. Utilising state of the art, multi-layer printing and minute embossing, its appearance is almost indistinguishable from real wood or stone. Reatec is stain and solvent/chemical resistant, anti-bacterial, anti-mould, colourfast, washable, scrubbable, and abrasion resistant. A pdf with full Reatec Test Results can be found on the product Downloads tab on the website. Reatec can be stretched to cover the corners and curves and is suitable for both indoor and outdoor uses including kitchens and bathrooms. Go to the DOWNLOADS tab for our Reatec Additional Spec Sheet and Installation Guide.