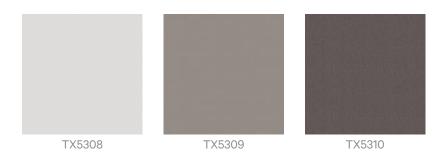

# HANAZOME PETALS

Wallcoverings » Architectural Film

Hanazome - Petals is a 122cm architectural adhesive film with the appearance of stone. Stain resistant, washable and colorfast, available in 3 colours