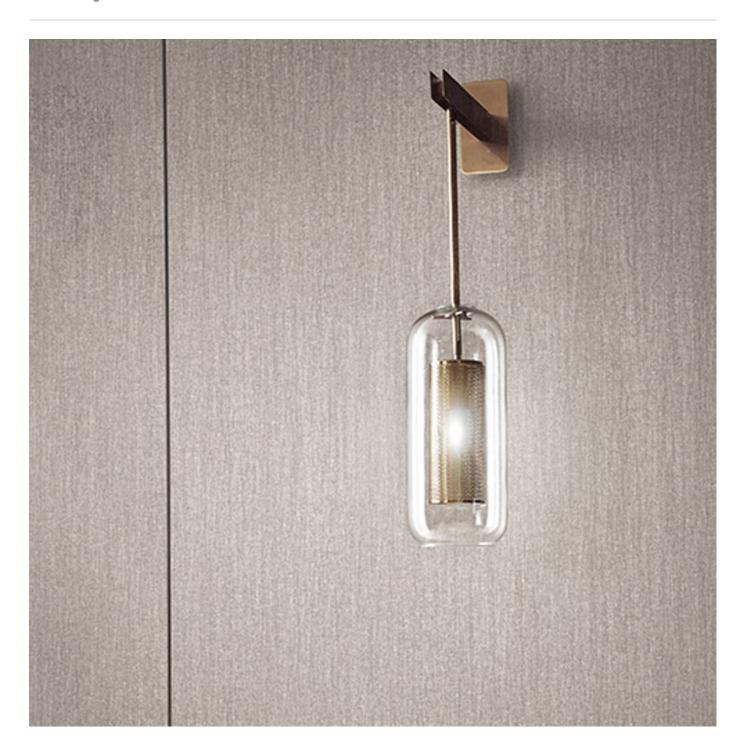

# HANAZOME PETALS

Wallcoverings » Architectural Film

Hanazome - Petals is a 122cm architectural adhesive film with the appearance of stone. Stain resistant, washable and colorfast, available in 3 colours