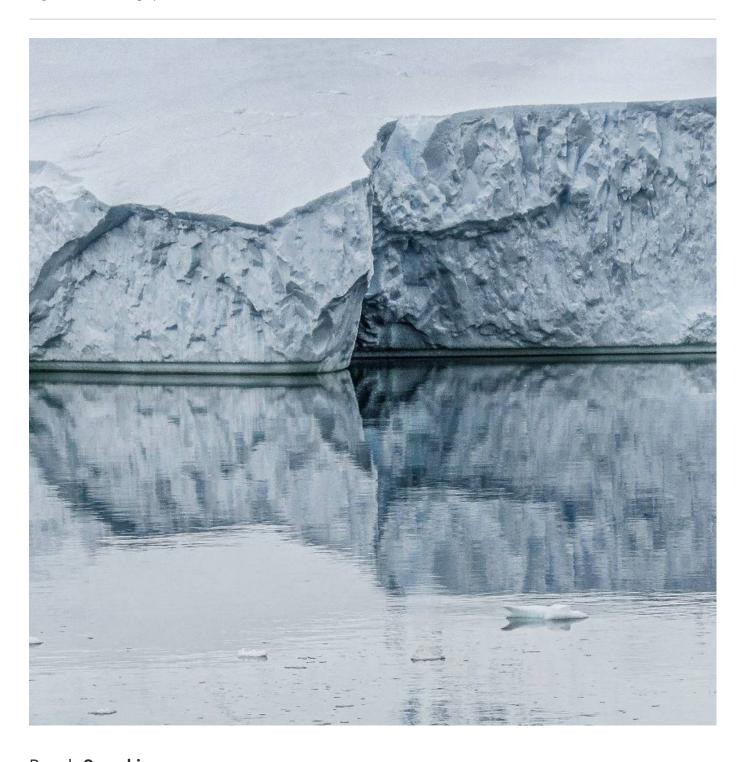

**Digital Print** » Photographs

Brand: Seraphic

Designed by: Fritz

Rumpf

Digital Print » Photographs

Reflections

Digital Print » Photographs

Contemplate the unity of icebergs and water in Reflections. Seraphic Digital Print is customizable in any surface.