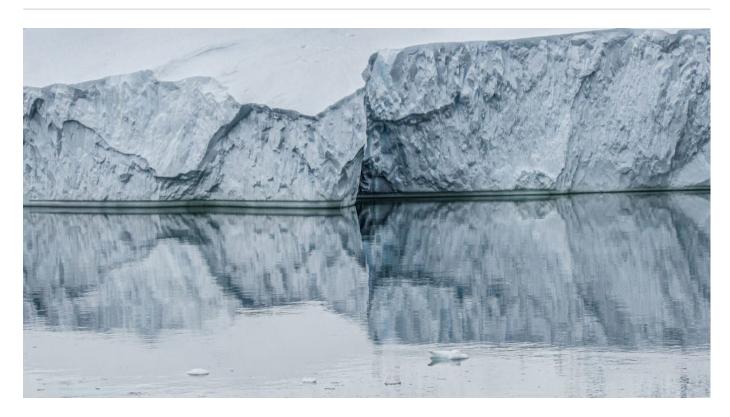

**Digital Print** » Photographs

Brand: Seraphic

Designed by: Fritz

Rumpf

Digital Print » Photographs

Reflections

Digital Print » Photographs

Contemplate the unity of icebergs and water in Reflections. Seraphic Digital Print is customizable in any surface.