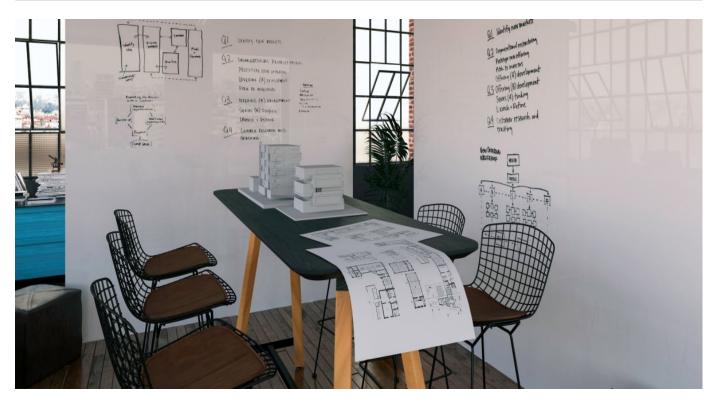

Wallcoverings » Writable and Magnetic Wallcoverings

Brand: Scribblr

Wallcoverings » Writable and Magnetic Wallcoverings

Wallcoverings » Writable and Magnetic Wallcoverings

Offered in both gloss and matte surfaces, Scribblr O.G. is designed with you in mind. Dry erase functionality, bold finish and extremely easy to clean

| Description         | Our original, creative wallcovering Scribblr O.G. transforms any space into a dreamscape you can experience while awake. Create, design, and bend reality using a dry erase board, markers and that good ol' imagination. The only reason you'll ever need to leave home is to buy more markers. Offered in both gloss and matte surfaces, Scribblr O.G. is designed with you in mind: dry erase functionality, bold finish and extreme ease of cleaning. We've always known that creativity is a place, and now it's anywhere you want it to be. |
|---------------------|---------------------------------------------------------------------------------------------------------------------------------------------------------------------------------------------------------------------------------------------------------------------------------------------------------------------------------------------------------------------------------------------------------------------------------------------------------------------------------------------------------------------------------------------------|
| Roll Size           | 150cm wide x 30m - Available by the lineal metre                                                                                                                                                                                                                                                                                                                                                                                                                                                                                                  |
| Composition         | Dry erase writing surface Gloss vinyl face on a wallpaper backing                                                                                                                                                                                                                                                                                                                                                                                                                                                                                 |
| Pattern Repeat Size | N/A                                                                                                                                                                                                                                                                                                                                                                                                                                                                                                                                               |
| Fire Rating         | Tested in accordance with AS ISO 9705 2003 for the purpose of determining the<br>Group Number classification as required by the Building Code of<br>Australia for the control of fire spread on interior wall and ceiling linings.                                                                                                                                                                                                                                                                                                                |
|                     | The result achieved was:<br>Classification - Group 2<br>Specific Extinction - Less than 250m²/kg                                                                                                                                                                                                                                                                                                                                                                                                                                                  |