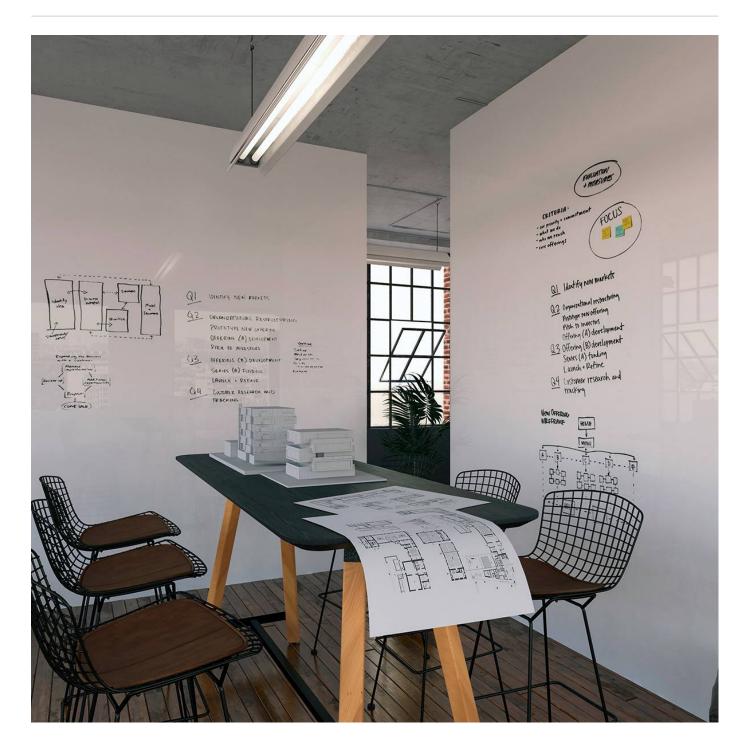

Wallcoverings » Writable and Magnetic Wallcoverings

Brand: Scribblr

Wallcoverings » Writable and Magnetic Wallcoverings

Wallcoverings » Writable and Magnetic Wallcoverings

Offered in both gloss and matte surfaces, Scribblr O.G. is designed with you in mind. Dry erase functionality, bold finish and extremely easy to clean

| Description         | Our original, creative wallcovering Scribblr O.G. transforms any space into a dreamscape you can experience while awake. Create, design, and bend reality using a dry erase board, markers and that good ol' imagination. The only reason you'll ever need to leave home is to buy more markers. Offered in both gloss and matte surfaces, Scribblr O.G. is designed with you in mind: dry erase functionality, bold finish and extreme ease of cleaning. We've always known that creativity is a place, and now it's anywhere you want it to be. |
|---------------------|---------------------------------------------------------------------------------------------------------------------------------------------------------------------------------------------------------------------------------------------------------------------------------------------------------------------------------------------------------------------------------------------------------------------------------------------------------------------------------------------------------------------------------------------------|
| Roll Size           | 150cm wide x 30m - Available by the lineal metre                                                                                                                                                                                                                                                                                                                                                                                                                                                                                                  |
| Composition         | Dry erase writing surface Gloss vinyl face on a wallpaper backing                                                                                                                                                                                                                                                                                                                                                                                                                                                                                 |
| Pattern Repeat Size | N/A                                                                                                                                                                                                                                                                                                                                                                                                                                                                                                                                               |
| Fire Rating         | Tested in accordance with AS ISO 9705 2003 for the purpose of determining the<br>Group Number classification as required by the Building Code of<br>Australia for the control of fire spread on interior wall and ceiling linings.                                                                                                                                                                                                                                                                                                                |
|                     | The result achieved was:<br>Classification - Group 2<br>Specific Extinction - Less than 250m²/kg                                                                                                                                                                                                                                                                                                                                                                                                                                                  |