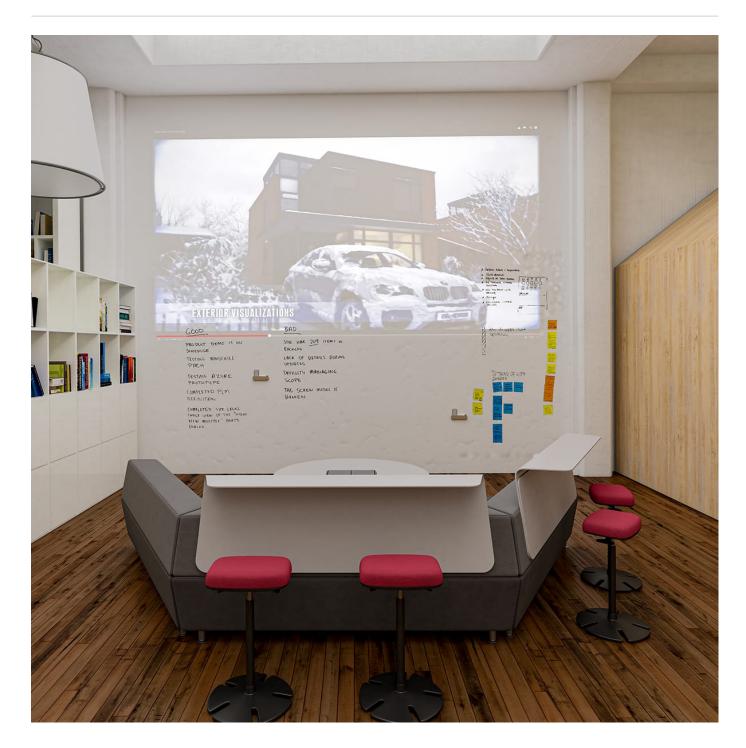

Create, design, and bend reality using Scribblr O.G. Dry erase board, markers and that good ol' imagination. Offered in both gloss and matte surfaces

| Description         | Our original, creative wallcovering Scribblr O.G. transforms any space into a dreamscape you can experience while awake. Create, design, and bend reality using a dry erase board, markers and that good ol' imagination. The only reason you'll ever need to leave home is to buy more markers. Offered in both gloss and matte surfaces, Scribblr O.G. is designed with you in mind: dry erase functionality, bold finish and extreme ease of cleaning. We've always known that creativity is a place, and now it's anywhere you want it to be. |
|---------------------|---------------------------------------------------------------------------------------------------------------------------------------------------------------------------------------------------------------------------------------------------------------------------------------------------------------------------------------------------------------------------------------------------------------------------------------------------------------------------------------------------------------------------------------------------|
| Roll Size           | 150cm wide x 30m - Available by the lineal metre                                                                                                                                                                                                                                                                                                                                                                                                                                                                                                  |
| Composition         | Dry erase writing surface Matt vinyl face on a wallpaper backing                                                                                                                                                                                                                                                                                                                                                                                                                                                                                  |
| Pattern Repeat Size | N/A                                                                                                                                                                                                                                                                                                                                                                                                                                                                                                                                               |
| Fire Rating         | Tested in accordance with AS ISO 9705 2003 for the purpose of determining the Group Number classification as required by the Building Code of Australia for the control of fire spread on interior wall and ceiling linings.                                                                                                                                                                                                                                                                                                                      |
|                     | The result achieved was:<br>Classification - Group 2<br>Specific Extinction - Less than 250m²/kg                                                                                                                                                                                                                                                                                                                                                                                                                                                  |