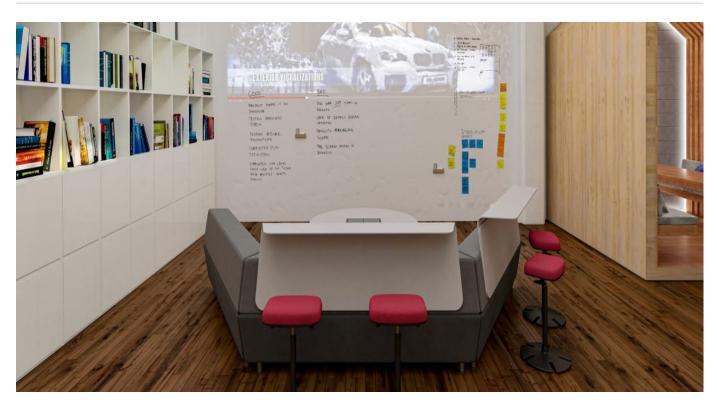

Create, design, and bend reality using Scribblr O.G. Dry erase board, markers and that good ol' imagination. Offered in both gloss and matte surfaces

| Description         | Our original, creative wallcovering Scribblr O.G. transforms any space into a dreamscape you can experience while awake. Create, design, and bend reality using a dry erase board, markers and that good ol' imagination. The only reason you'll ever need to leave home is to buy more markers. Offered in both gloss and matte surfaces, Scribblr O.G. is designed with you in mind: dry erase functionality, bold finish and extreme ease of cleaning. We've always known that creativity is a place, and now it's anywhere you want it to be. |
|---------------------|---------------------------------------------------------------------------------------------------------------------------------------------------------------------------------------------------------------------------------------------------------------------------------------------------------------------------------------------------------------------------------------------------------------------------------------------------------------------------------------------------------------------------------------------------|
| Roll Size           | 150cm wide x 30m - Available by the lineal metre                                                                                                                                                                                                                                                                                                                                                                                                                                                                                                  |
| Composition         | Dry erase writing surface Matt vinyl face on a wallpaper backing                                                                                                                                                                                                                                                                                                                                                                                                                                                                                  |
| Pattern Repeat Size | N/A                                                                                                                                                                                                                                                                                                                                                                                                                                                                                                                                               |
| Fire Rating         | Tested in accordance with AS ISO 9705 2003 for the purpose of determining the Group Number classification as required by the Building Code of Australia for the control of fire spread on interior wall and ceiling linings.                                                                                                                                                                                                                                                                                                                      |
|                     | The result achieved was:<br>Classification - Group 2<br>Specific Extinction - Less than 250m²/kg                                                                                                                                                                                                                                                                                                                                                                                                                                                  |