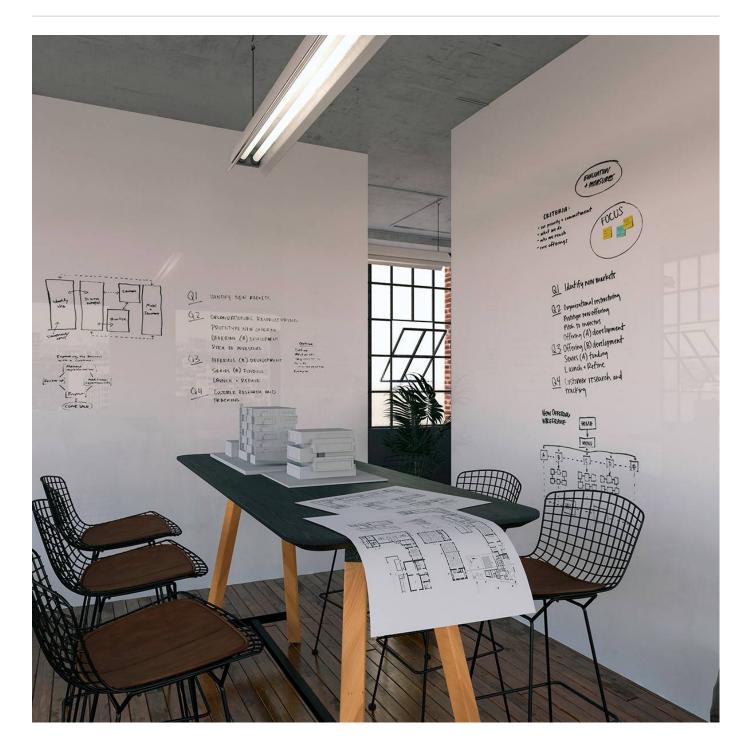

Wallcoverings » Writable and Magnetic Wallcoverings

Brand: Scribblr

Wallcoverings » Writable and Magnetic Wallcoverings

Wallcoverings » Writable and Magnetic Wallcoverings

With capabilities of dry erase, magnet-receptive coverings and matte and gloss options, Scribblr Plus attracts the most upbeat creative individuals.

| Description         | With capabilities of dry erase, magnet-receptive coverings and matte and gloss<br>options, Scribblr Plus attracts only the most upbeat, creative and spontaneous<br>individuals. Scribblr Plus has you covered' it's literally perfect for making ideas<br>stick. |
|---------------------|-------------------------------------------------------------------------------------------------------------------------------------------------------------------------------------------------------------------------------------------------------------------|
| Roll Size           | 150cm wide x 20m - Available by the lineal metre                                                                                                                                                                                                                  |
| Composition         | Dry erase writing surface with ferrous layer (magnet attracting) Polyester face with ferrous layer and non-woven backing                                                                                                                                          |
| Pattern Repeat Size | N/A                                                                                                                                                                                                                                                               |
| Fire Rating         | Tested in accordance with AS ISO 9705 2003 for the purpose of determining the<br>Group Number classification as required by the Building Code of<br>Australia for the control of fire spread on interior wall and ceiling linings.                                |
|                     | The result achieved was:<br>Classification - Group 2<br>Specific Extinction - Less than 250m²/kg                                                                                                                                                                  |