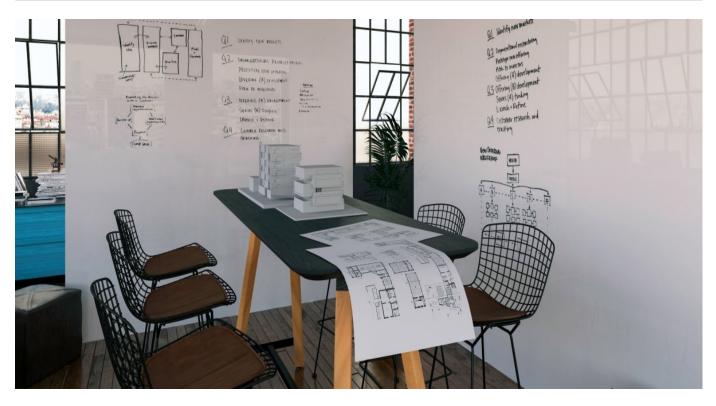

Wallcoverings » Writable and Magnetic Wallcoverings

Brand: Scribblr

Wallcoverings » Writable and Magnetic Wallcoverings

Wallcoverings » Writable and Magnetic Wallcoverings

With capabilities of dry erase, magnet-receptive coverings and matte and gloss options, Scribblr Plus attracts the most upbeat creative individuals.

| Description         | With capabilities of dry erase, magnet-receptive coverings and matte and gloss<br>options, Scribblr Plus attracts only the most upbeat, creative and spontaneous<br>individuals. Scribblr Plus has you covered' it's literally perfect for making ideas<br>stick. |
|---------------------|-------------------------------------------------------------------------------------------------------------------------------------------------------------------------------------------------------------------------------------------------------------------|
| Roll Size           | 150cm wide x 20m - Available by the lineal metre                                                                                                                                                                                                                  |
| Composition         | Dry erase writing surface with ferrous layer (magnet attracting) Polyester face with ferrous layer and non-woven backing                                                                                                                                          |
| Pattern Repeat Size | N/A                                                                                                                                                                                                                                                               |
| Fire Rating         | Tested in accordance with AS ISO 9705 2003 for the purpose of determining the<br>Group Number classification as required by the Building Code of<br>Australia for the control of fire spread on interior wall and ceiling linings.                                |
|                     | The result achieved was:<br>Classification - Group 2<br>Specific Extinction - Less than 250m²/kg                                                                                                                                                                  |