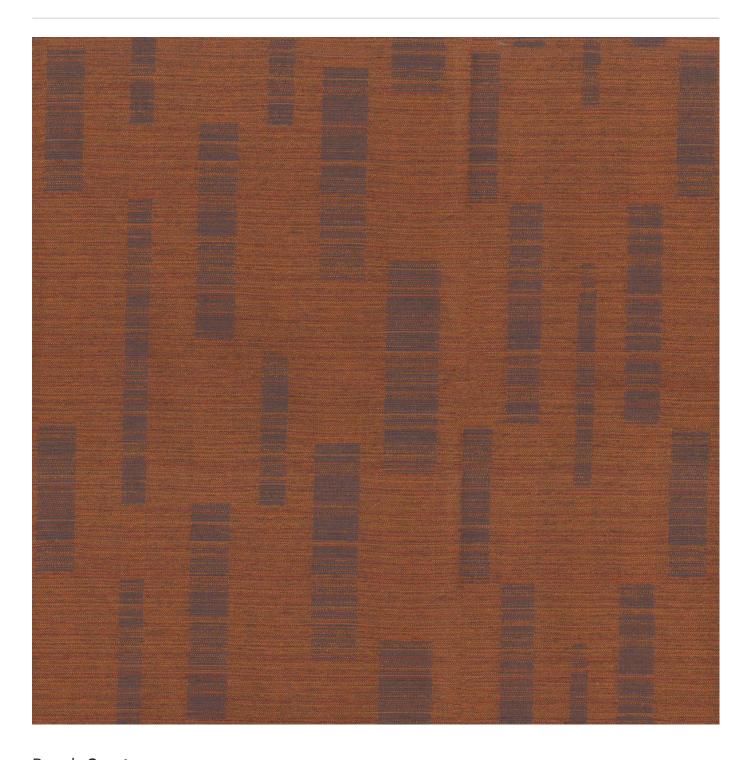

Fabrics » Woven Fabrics

Cantilever-Trailblazer is a 137cm wide woven upholstery with an abstract pattern that's available in 7 colours. Suitable for indoor only

| Bleach Cleanable    | Moisture Barrier                                                                                                                                                                                                                                                                                                                                                                                             |
|---------------------|--------------------------------------------------------------------------------------------------------------------------------------------------------------------------------------------------------------------------------------------------------------------------------------------------------------------------------------------------------------------------------------------------------------|
| Description         | The Crypton Trailblazer collection features coordinating classic stripes and textures paired with playful patterns ideally suited to contemporary aged care and hospitality projects. Colors range from soft neutrals to classic primary shades with bright bold pops of color. Search Trailblazer for more designs. CRYPTON is a permanent moisture, soil resistance and anti-microbial protection backing. |
| Roll Size           | 137cm x Approx 45m - 55m - Available by the lineal metre                                                                                                                                                                                                                                                                                                                                                     |
| Composition         | CRYPTON - 100% polyester                                                                                                                                                                                                                                                                                                                                                                                     |
| Abrasion            | 100,000+ Double Rubs (Wyzenbeek)                                                                                                                                                                                                                                                                                                                                                                             |
| Pattern Repeat Size | 23cm V / 38cm H                                                                                                                                                                                                                                                                                                                                                                                              |
|                     |                                                                                                                                                                                                                                                                                                                                                                                                              |