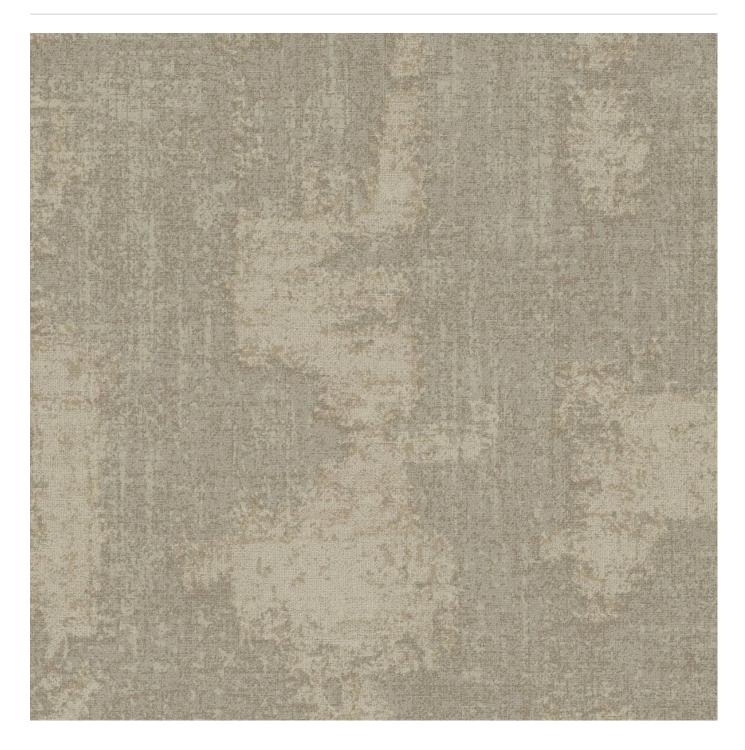

## REACT Wallcoverings » Commercial Wallcoverings

React is a 137cm wide commercial wallcovering texture in a stone like look that's available in 7 colourways. Durable, versatile and easy to clean.

| Roll Size           | 137cm wide x 27.4m - Available by the lineal metre               |
|---------------------|------------------------------------------------------------------|
| Composition         | Vinyl face on a non-woven backing. Equivalent to 20oz (452 g/m²) |
| Pattern Repeat Size | 67cm V                                                           |