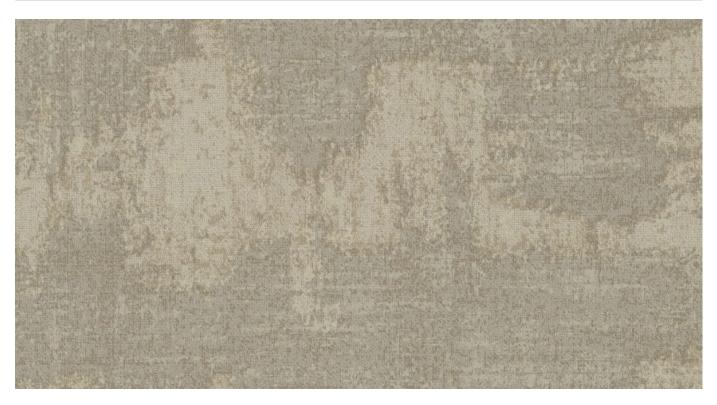

## REACT Wallcoverings » Commercial Wallcoverings

React is a 137cm wide commercial wallcovering texture in a stone like look that's available in 7 colourways. Durable, versatile and easy to clean.

| Roll Size           | 137cm wide x 27.4m - Available by the lineal metre               |
|---------------------|------------------------------------------------------------------|
| Composition         | Vinyl face on a non-woven backing. Equivalent to 20oz (452 g/m²) |
| Pattern Repeat Size | 67cm V                                                           |