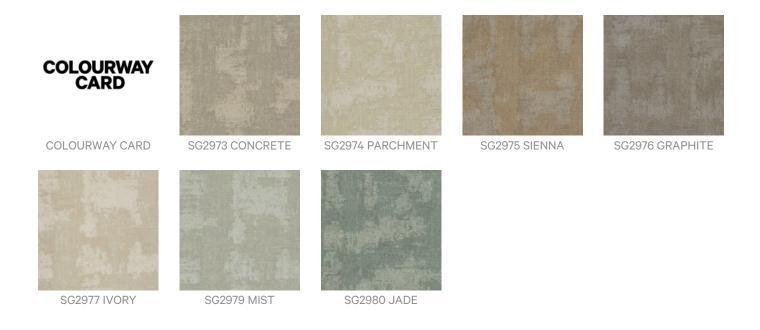

## REACT Wallcoverings » Commercial Wallcoverings

React is a 137cm wide commercial wallcovering texture in a stone like look that's available in 7 colourways. Durable, versatile and easy to clean.

| Roll Size           | 137cm wide x 27.4m - Available by the lineal metre               |
|---------------------|------------------------------------------------------------------|
| Composition         | Vinyl face on a non-woven backing. Equivalent to 20oz (452 g/m²) |
| Pattern Repeat Size | 67cm V                                                           |