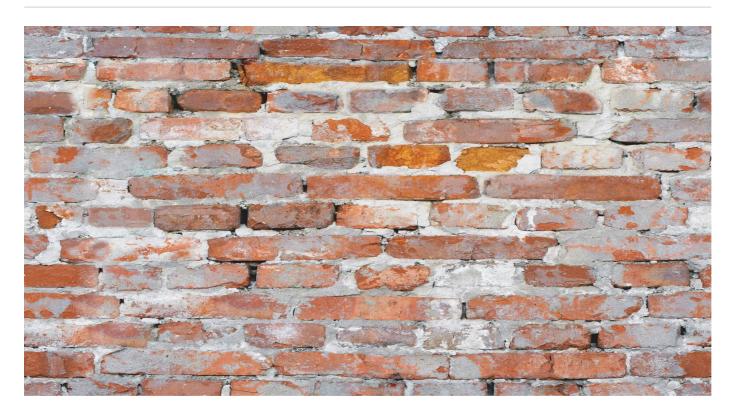

# **ROUGH BRICK**

**Digital Print** » Metallics, Textures and Timber

Rough Brick

Digital Print » Metallics, Textures and Timber

Explore the brick pattern of Rough Brick to create a captvating design. Seraphic Digital Print is customizable in any surface.

#### **Additional Comments**

Samples of your selected pattern / substrate combination are shipped next day by Express Post. The swatch image shows a 600mm x 600mm section. Pattern sizing can be easily adjusted. Substrate composition, dimensions, fire results and installation method vary across the wide range of substrates available. Checkout the Seraphic Substrates page or brochue on the DOWNLOADS tab for more details.