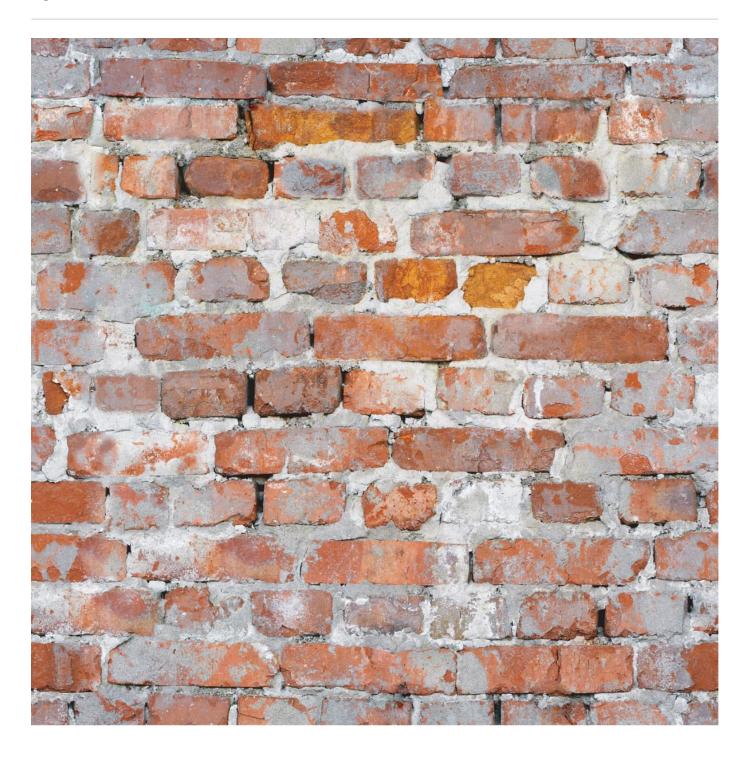

# **ROUGH BRICK**

**Digital Print** » Metallics, Textures and Timber

Rough Brick

Digital Print » Metallics, Textures and Timber

Explore the brick pattern of Rough Brick to create a captvating design. Seraphic Digital Print is customizable in any surface.

#### **Additional Comments**

Samples of your selected pattern / substrate combination are shipped next day by Express Post. The swatch image shows a 600mm x 600mm section. Pattern sizing can be easily adjusted. Substrate composition, dimensions, fire results and installation method vary across the wide range of substrates available. Checkout the Seraphic Substrates page or brochue on the DOWNLOADS tab for more details.