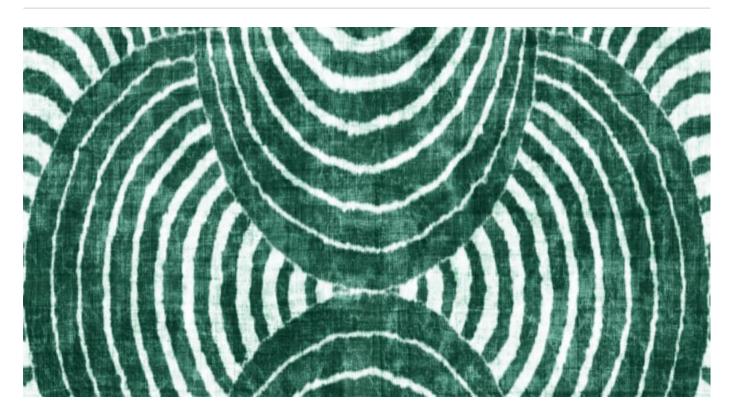

Digital Print » Line and Geometrics

Brand: Seraphic

**Digital Print** » Line and Geometrics

RSH

OLD NAVY

**Digital Print** » Line and Geometrics

Curves Like Marylin brings an optical illlusion to the curved design in 4 colourways. Seraphic Digital Print is customizable in any surface.