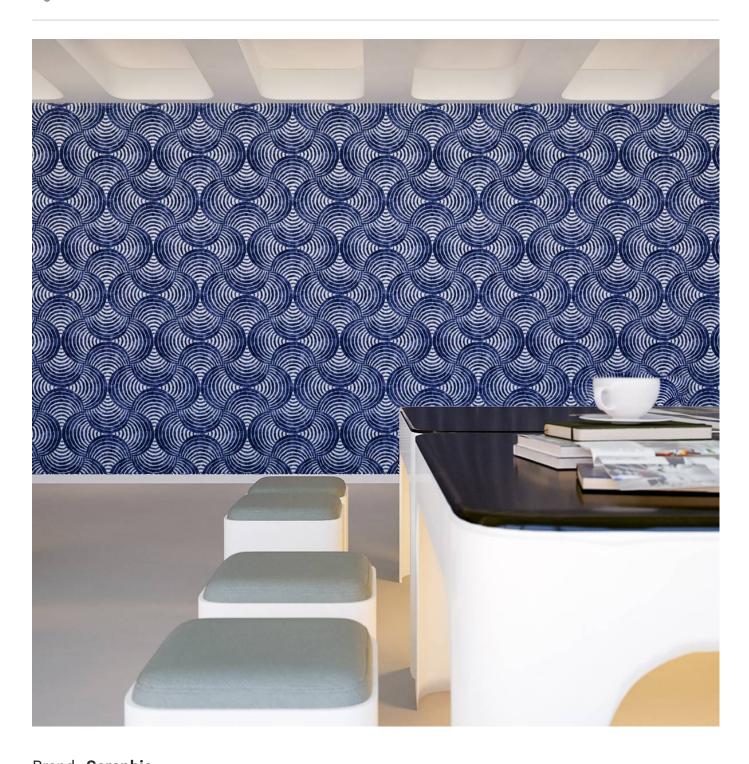

Digital Print » Line and Geometrics

Brand: Seraphic

**Digital Print** » Line and Geometrics

RSH

OLD NAVY

**Digital Print** » Line and Geometrics

Curves Like Marylin brings an optical illlusion to the curved design in 4 colourways. Seraphic Digital Print is customizable in any surface.