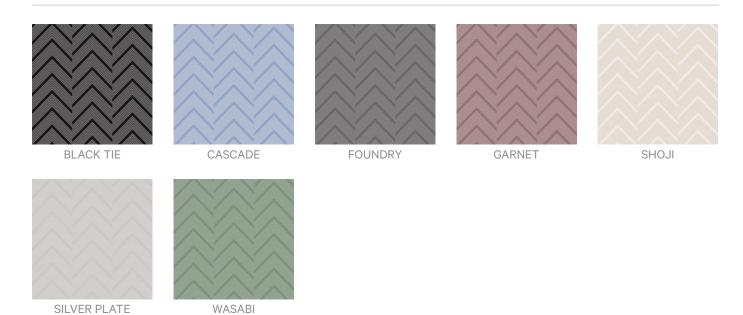

# **CHEVRON**

**Digital Print** » Line and Geometrics

Chevron adds movement to the design with the pattern displayed in 7 colourways. Seraphic Digital Print is customizable in any surface

| 1 1000 | rir | <b>\</b> †ı | $\alpha$ n |
|--------|-----|-------------|------------|
| Desc   | ш   | ) I I       | OH         |
|        |     |             |            |

### **Additional Comments**

Samples of your selected pattern / substrate combination are shipped next day by Express Post.

The swatch image shows a  $600 \, \text{mm} \times 600 \, \text{mm}$  section. Pattern sizing can be easily adjusted.