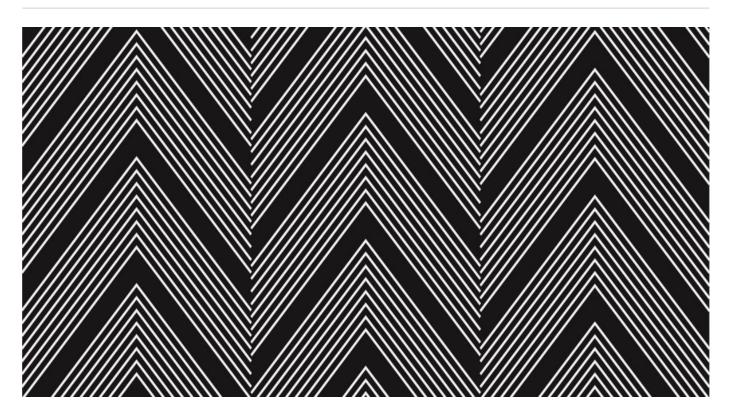

# **CHEVRON**

**Digital Print** » Line and Geometrics

Chevron adds movement to the design with the pattern displayed in 7 colourways. Seraphic Digital Print is customizable in any surface

| 1 1000 | rir | <b>\</b> †ı | $\alpha$ n |
|--------|-----|-------------|------------|
| Desc   | ш   | ) I I       | OH         |
|        |     |             |            |

### **Additional Comments**

Samples of your selected pattern / substrate combination are shipped next day by Express Post.

The swatch image shows a  $600 \, \text{mm} \times 600 \, \text{mm}$  section. Pattern sizing can be easily adjusted.