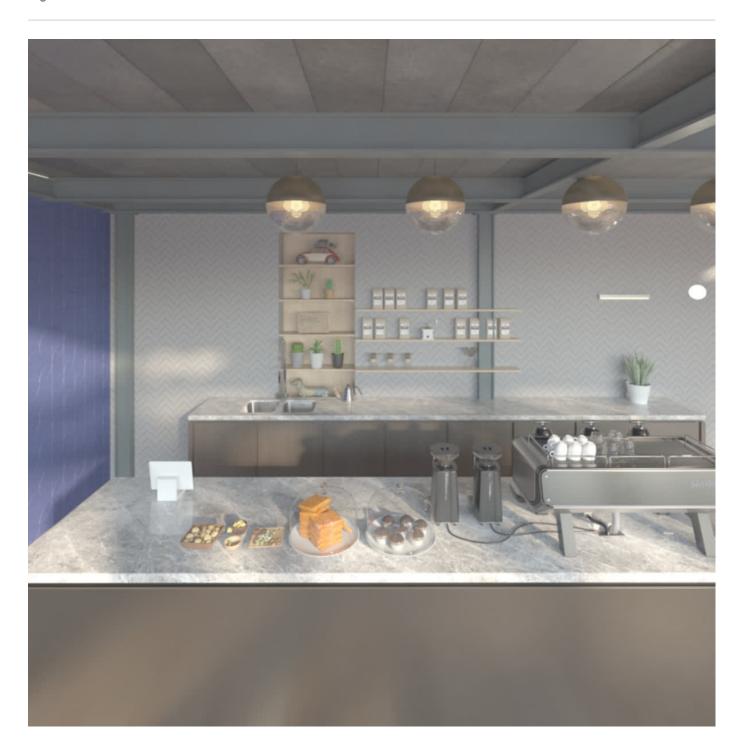

# **CHEVRON**

**Digital Print** » Line and Geometrics

Chevron adds movement to the design with the pattern displayed in 7 colourways. Seraphic Digital Print is customizable in any surface

| 1 1000 | rir | <b>\</b> †ı | $\alpha$ n |
|--------|-----|-------------|------------|
| Desc   | ш   | ) I I       | OH         |
|        |     |             |            |

#### Composition

Seraphic Digital print is available on substrates that cover Wallcoverings, Acoustics, Cladding and Table Tops. Check out the Seraphics Substrates page or brochure on the DOWNLOADS tab for more details.