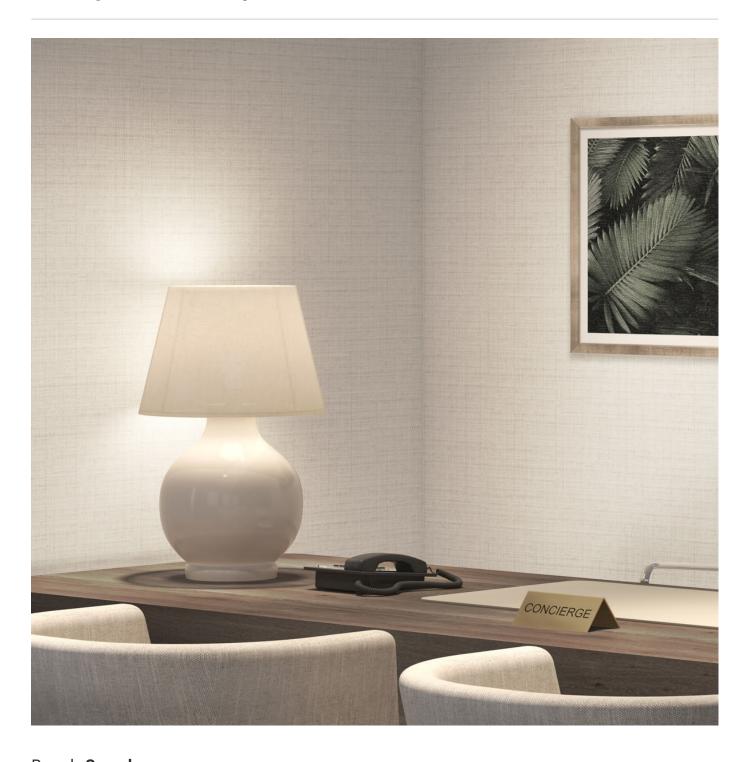

AZ53730 CATTAIL

Wallcoverings » Commercial Wallcoverings

Resort Raffia is a Type II wallcovering with a realistic woven look available in 16 neutral colourways.

Low VOC
Bleach Cleanable
Coordinate available

Anti-Microbial

Description Resort Raffia transcends fads delivering the timeless appeal of natural wovens.

This beautifully balanced pattern shows off its penchant for breathing calm energy into any space. Suitably coloured in casted shades of weathered grass fibers, Resort Raffia may be the essence of relaxation. Well rested and looking for a more dramatic flair, add a touch of glam with metallic offerings such as Graphite and

## RESORT RAFFIA

Wallcoverings » Commercial Wallcoverings