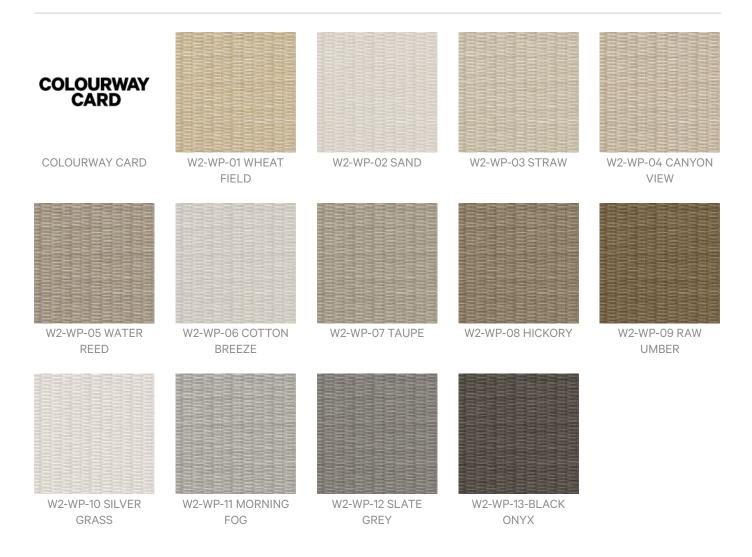

Wallcoverings » Commercial Wallcoverings

Brand: Genon

Wallcoverings » Commercial Wallcoverings

Wallcoverings » Commercial Wallcoverings

Wicker Park is a Type II wallcovering with a classic design inspired by warm elements. Available in 13 colourways.