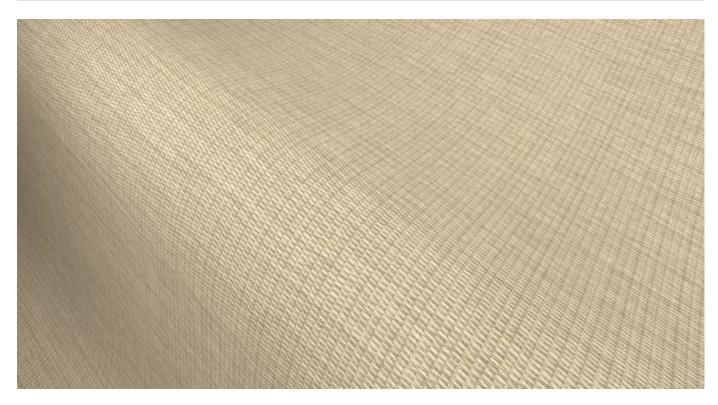

Wallcoverings » Commercial Wallcoverings

Brand: Genon

Wallcoverings » Commercial Wallcoverings

Wallcoverings » Commercial Wallcoverings

Wicker Park is a Type II wallcovering with a classic design inspired by warm elements. Available in 13 colourways.

| Low VOC     | Bleach Cleanable                                                                                                                                                                                                                                                                                                                                                                                                                                                     | Anti-Microbial |
|-------------|----------------------------------------------------------------------------------------------------------------------------------------------------------------------------------------------------------------------------------------------------------------------------------------------------------------------------------------------------------------------------------------------------------------------------------------------------------------------|----------------|
| Description | Wicker itself is a staple in the design world, with a centuries-old history. Wicker<br>Park weaves together serious texture, warm natural elements, and classic design. A<br>palette honed to shades that embody the relaxed, organic personality inherent in<br>this material. Whether you're looking for a hint of California cool, New England<br>charm, Southern hospitality, or a wallcovering that warmly envelops the space,<br>Wicker Park brings the vibes. |                |
| Roll Size   | 137cm wide x 27.4m - Available by the lineal metre                                                                                                                                                                                                                                                                                                                                                                                                                   |                |
| Composition | Type II Wallcovering<br>Osnaburg Backing                                                                                                                                                                                                                                                                                                                                                                                                                             |                |