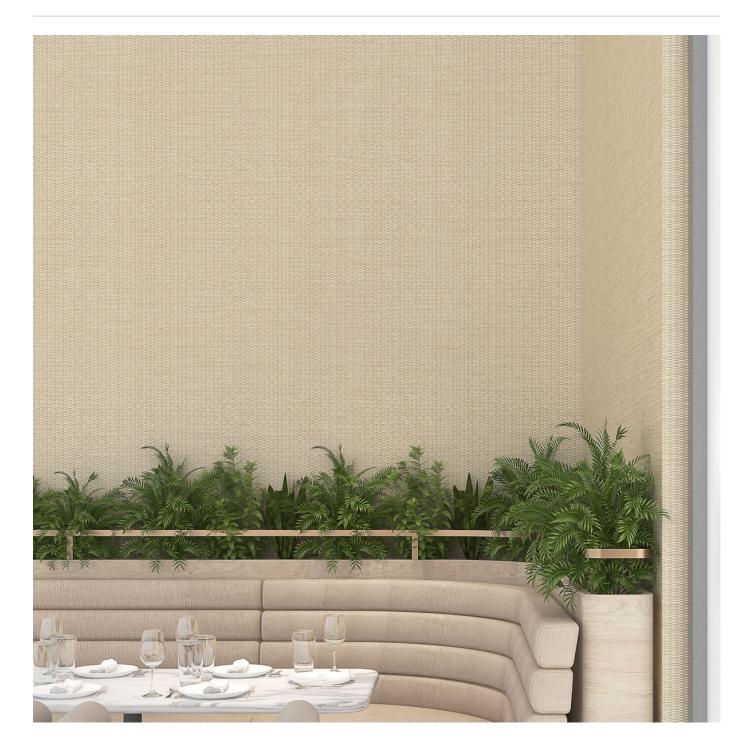

Wallcoverings » Commercial Wallcoverings

Brand: Genon

Wallcoverings » Commercial Wallcoverings

Wallcoverings » Commercial Wallcoverings

Wicker Park is a Type II wallcovering with a classic design inspired by warm elements. Available in 13 colourways.

| Low VOC     | Bleach Cleanable                                                                                                                                                                                                                                                                                                                                                                                                                                                     | Anti-Microbial |
|-------------|----------------------------------------------------------------------------------------------------------------------------------------------------------------------------------------------------------------------------------------------------------------------------------------------------------------------------------------------------------------------------------------------------------------------------------------------------------------------|----------------|
| Description | Wicker itself is a staple in the design world, with a centuries-old history. Wicker<br>Park weaves together serious texture, warm natural elements, and classic design. A<br>palette honed to shades that embody the relaxed, organic personality inherent in<br>this material. Whether you're looking for a hint of California cool, New England<br>charm, Southern hospitality, or a wallcovering that warmly envelops the space,<br>Wicker Park brings the vibes. |                |
| Roll Size   | 137cm wide x 27.4m - Available by the lineal metre                                                                                                                                                                                                                                                                                                                                                                                                                   |                |
| Composition | Type II Wallcovering<br>Osnaburg Backing                                                                                                                                                                                                                                                                                                                                                                                                                             |                |