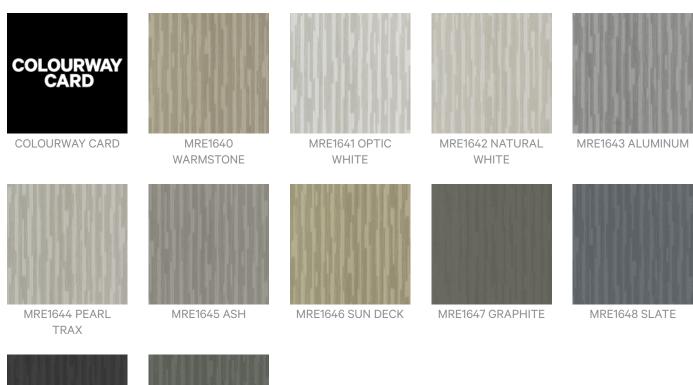

**POST** Wallcoverings » Commercial Wallcoverings

Brand: York

Collection: Restoration Elements

1300 306 399 info@baresque.com.au baresque.com.au

POST

Wallcoverings » Commercial Wallcoverings

MRE1649 SHADOW

MRE1650 ROTARY

Post is a 132cm wide commercial wallcovering with a texturized vertical pattern that's available in 11 colourways.

| <ul><li>Low VOC</li><li>Moisture Barrier</li></ul> | <ul><li>Bleach Cleanable</li><li>Anti-Microbial</li></ul>                                                                                                                                                                          | Moisture Repellant                          |  |
|----------------------------------------------------|------------------------------------------------------------------------------------------------------------------------------------------------------------------------------------------------------------------------------------|---------------------------------------------|--|
| Pattern Repeat Size                                | Random                                                                                                                                                                                                                             |                                             |  |
| Sustainability                                     | • Low Voc                                                                                                                                                                                                                          |                                             |  |
|                                                    | • Water-Based inks                                                                                                                                                                                                                 |                                             |  |
|                                                    | Member of the US Green Building Council                                                                                                                                                                                            |                                             |  |
|                                                    | <ul> <li>York commercial grade vinyl contains attributes to contribute towards LEED building certification</li> </ul>                                                                                                              |                                             |  |
|                                                    | <ul> <li>Certified to NSF/ANSI 342 Sustainab</li> </ul>                                                                                                                                                                            | pility Assessment for Wallcovering Products |  |
| Fire Rating                                        | Tested in accordance with AS ISO 9705 2003 for the purpose of determining the<br>Group Number classification as required by the Building Code of<br>Australia for the control of fire spread on interior wall and ceiling linings. |                                             |  |
|                                                    | The result achieved was:<br>Classification - Group 2<br>Specific Extinction - Less than 250m²/kg                                                                                                                                   |                                             |  |