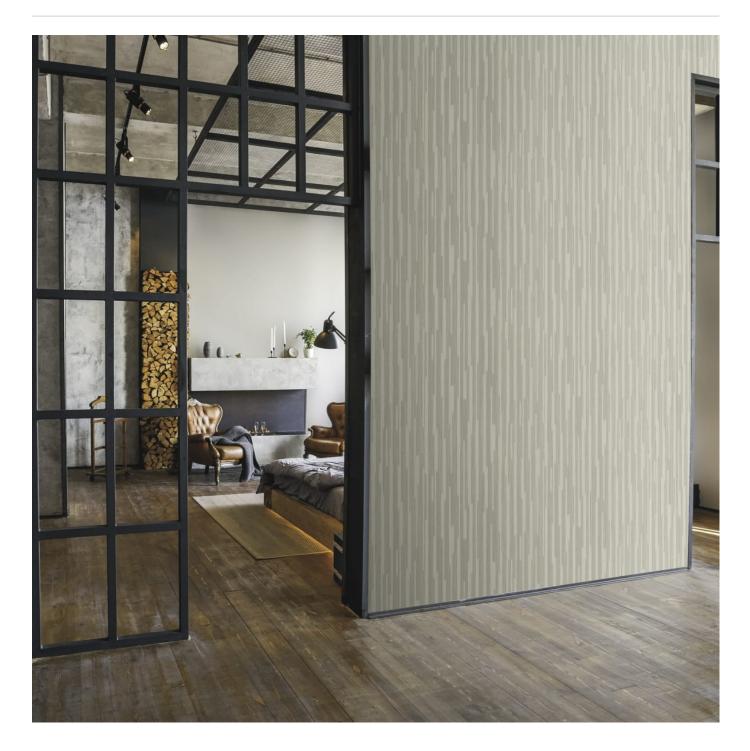

**POST** Wallcoverings » Commercial Wallcoverings

Brand: York

Collection: Restoration Elements

1300 306 399 info@baresque.com.au baresque.com.au

POST

Wallcoverings » Commercial Wallcoverings

MRE1649 SHADOW

MRE1650 ROTARY

Post is a 132cm wide commercial wallcovering with a texturized vertical pattern that's available in 11 colourways.

| <ul><li>Low VOC</li><li>Moisture Barrier</li></ul> | <ul><li>Bleach Cleanable</li><li>Anti-Microbial</li></ul>                                                                                                                                                                          | Moisture Repellant                          |  |
|----------------------------------------------------|------------------------------------------------------------------------------------------------------------------------------------------------------------------------------------------------------------------------------------|---------------------------------------------|--|
| Pattern Repeat Size                                | Random                                                                                                                                                                                                                             |                                             |  |
| Sustainability                                     | • Low Voc                                                                                                                                                                                                                          |                                             |  |
|                                                    | • Water-Based inks                                                                                                                                                                                                                 |                                             |  |
|                                                    | Member of the US Green Building Council                                                                                                                                                                                            |                                             |  |
|                                                    | <ul> <li>York commercial grade vinyl contains attributes to contribute towards LEED building certification</li> </ul>                                                                                                              |                                             |  |
|                                                    | <ul> <li>Certified to NSF/ANSI 342 Sustainab</li> </ul>                                                                                                                                                                            | pility Assessment for Wallcovering Products |  |
| Fire Rating                                        | Tested in accordance with AS ISO 9705 2003 for the purpose of determining the<br>Group Number classification as required by the Building Code of<br>Australia for the control of fire spread on interior wall and ceiling linings. |                                             |  |
|                                                    | The result achieved was:<br>Classification - Group 2<br>Specific Extinction - Less than 250m²/kg                                                                                                                                   |                                             |  |