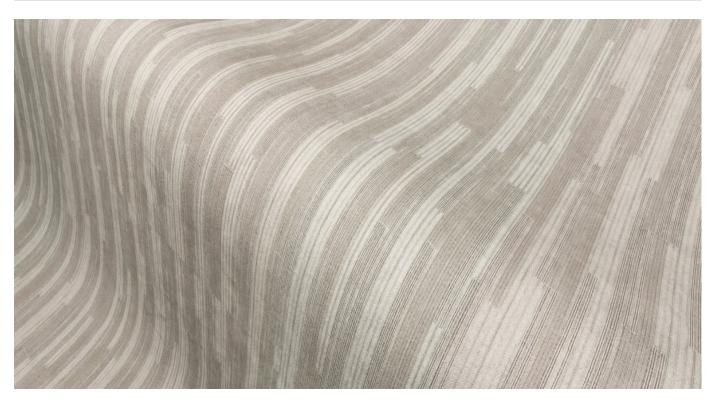

Post is a 132cm wide commercial wallcovering with a texturized vertical pattern that's available in 11 colourways.

| <ul><li>Low VOC</li><li>Moisture Barrier</li></ul> | <ul><li>Bleach Cleanable</li><li>Anti-Microbial</li></ul>                                                                                                                                                                          | Moisture Repellant                          |  |
|----------------------------------------------------|------------------------------------------------------------------------------------------------------------------------------------------------------------------------------------------------------------------------------------|---------------------------------------------|--|
| Pattern Repeat Size                                | Random                                                                                                                                                                                                                             |                                             |  |
| Sustainability                                     | • Low Voc                                                                                                                                                                                                                          |                                             |  |
|                                                    | • Water-Based inks                                                                                                                                                                                                                 |                                             |  |
|                                                    | Member of the US Green Building Council                                                                                                                                                                                            |                                             |  |
|                                                    | <ul> <li>York commercial grade vinyl contains attributes to contribute towards LEED building certification</li> </ul>                                                                                                              |                                             |  |
|                                                    | <ul> <li>Certified to NSF/ANSI 342 Sustainab</li> </ul>                                                                                                                                                                            | pility Assessment for Wallcovering Products |  |
| Fire Rating                                        | Tested in accordance with AS ISO 9705 2003 for the purpose of determining the<br>Group Number classification as required by the Building Code of<br>Australia for the control of fire spread on interior wall and ceiling linings. |                                             |  |
|                                                    | The result achieved was:<br>Classification - Group 2<br>Specific Extinction - Less than 250m²/kg                                                                                                                                   |                                             |  |