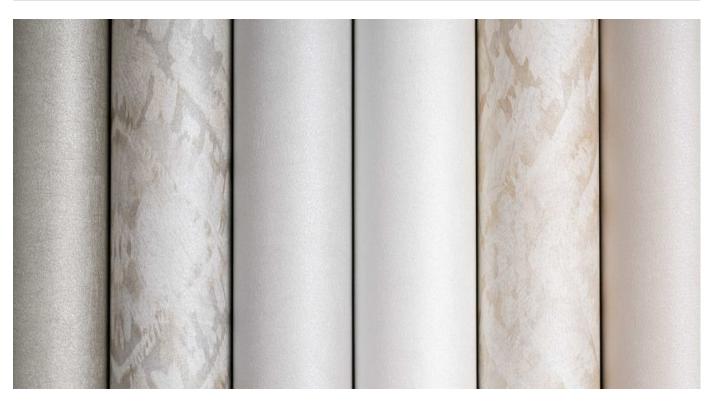

Mudmee is a modern version of a medium-scale, geometric pattern in the form of tie-dye shapes that's available in 10 colourways.

| Low VOC             | Bleach Cleanable                                                                                                                                                                                                                                                                                                                                                                                                                                                                                           | Anti-Microbial                                                                                                |
|---------------------|------------------------------------------------------------------------------------------------------------------------------------------------------------------------------------------------------------------------------------------------------------------------------------------------------------------------------------------------------------------------------------------------------------------------------------------------------------------------------------------------------------|---------------------------------------------------------------------------------------------------------------|
| Description         | Originating from Northeast Thailand, the word "Mudmee" is often translated to<br>mean "tie-dye" or "tied threads". This special version of tye-dye is a highly coveted<br>process; details of this technique are kept secret to preserve the culture and<br>practice in the community that creates these beautiful designs. Our version of<br>Mudmee is in keeping with these time-honored techniques, as it uses aspects from<br>tie-dye form which creates a multitude of different shapes and patterns. |                                                                                                               |
|                     | · · · · · · · · · · · · · · · · · · ·                                                                                                                                                                                                                                                                                                                                                                                                                                                                      | es crafted through natural dying techniques<br>ubstrate. The colours incorporate these<br>ful, natural story. |
| Roll Size           | 137cm wide x 27.4m - Available by the lineal metre                                                                                                                                                                                                                                                                                                                                                                                                                                                         |                                                                                                               |
| Composition         | Type II Wallcovering<br>20 oz.ply Non-Woven backing                                                                                                                                                                                                                                                                                                                                                                                                                                                        |                                                                                                               |
| Pattern Repeat Size | 132cm H x 61cm V                                                                                                                                                                                                                                                                                                                                                                                                                                                                                           |                                                                                                               |