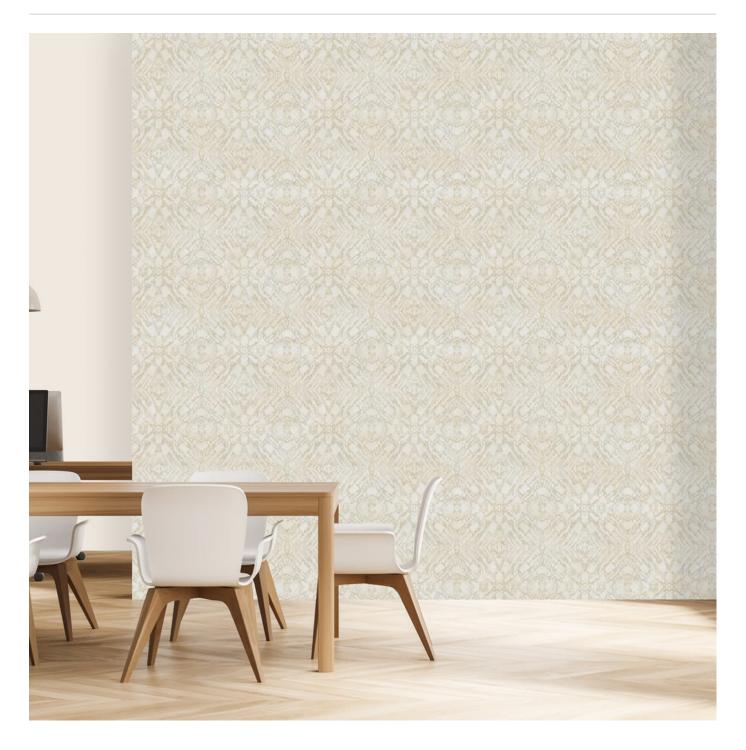

## MUDMEE

Wallcoverings » Commercial Wallcoverings

Brand: Koroseal

Collection: Relic Collection

MUDMEE

Wallcoverings » Commercial Wallcoverings

MU21-16 LAPIS

MUDMEE Wallcoverings » Commercial Wallcoverings

Mudmee is a modern version of a medium-scale, geometric pattern in the form of tie-dye shapes that's available in 10 colourways.

| Low VOC             | Bleach Cleanable                                                                                                                                                                                                                                                                                                                                                                                                                                                                                           | Anti-Microbial                                                                                                |
|---------------------|------------------------------------------------------------------------------------------------------------------------------------------------------------------------------------------------------------------------------------------------------------------------------------------------------------------------------------------------------------------------------------------------------------------------------------------------------------------------------------------------------------|---------------------------------------------------------------------------------------------------------------|
| Description         | Originating from Northeast Thailand, the word "Mudmee" is often translated to<br>mean "tie-dye" or "tied threads". This special version of tye-dye is a highly coveted<br>process; details of this technique are kept secret to preserve the culture and<br>practice in the community that creates these beautiful designs. Our version of<br>Mudmee is in keeping with these time-honored techniques, as it uses aspects from<br>tie-dye form which creates a multitude of different shapes and patterns. |                                                                                                               |
|                     | · · · · · · · · · · · · · · · · · · ·                                                                                                                                                                                                                                                                                                                                                                                                                                                                      | es crafted through natural dying techniques<br>ubstrate. The colours incorporate these<br>ful, natural story. |
| Roll Size           | 137cm wide x 27.4m - Available by the lineal metre                                                                                                                                                                                                                                                                                                                                                                                                                                                         |                                                                                                               |
| Composition         | Type II Wallcovering<br>20 oz.ply Non-Woven backing                                                                                                                                                                                                                                                                                                                                                                                                                                                        |                                                                                                               |
| Pattern Repeat Size | 132cm H x 61cm V                                                                                                                                                                                                                                                                                                                                                                                                                                                                                           |                                                                                                               |