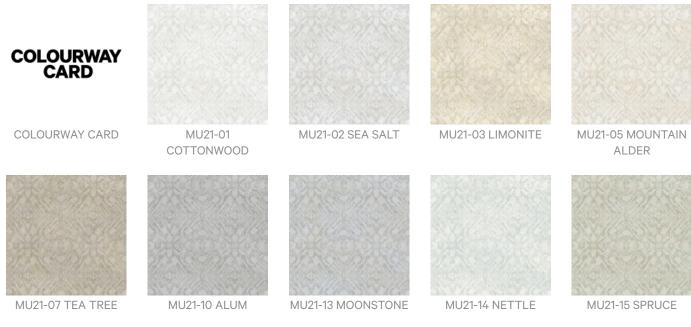

Mudmee is a modern version of a medium-scale, geometric pattern in the form of tie-dye shapes that's available in 10 colourways.

| Low VOC             | Bleach Cleanable                                                                                                                                                                                                                                                                                                                                                                                                                                                                                           | Anti-Microbial                                                                                                |
|---------------------|------------------------------------------------------------------------------------------------------------------------------------------------------------------------------------------------------------------------------------------------------------------------------------------------------------------------------------------------------------------------------------------------------------------------------------------------------------------------------------------------------------|---------------------------------------------------------------------------------------------------------------|
| Description         | Originating from Northeast Thailand, the word "Mudmee" is often translated to<br>mean "tie-dye" or "tied threads". This special version of tye-dye is a highly coveted<br>process; details of this technique are kept secret to preserve the culture and<br>practice in the community that creates these beautiful designs. Our version of<br>Mudmee is in keeping with these time-honored techniques, as it uses aspects from<br>tie-dye form which creates a multitude of different shapes and patterns. |                                                                                                               |
|                     | · · · · · · · · · · · · · · · · · · ·                                                                                                                                                                                                                                                                                                                                                                                                                                                                      | es crafted through natural dying techniques<br>ubstrate. The colours incorporate these<br>ful, natural story. |
| Roll Size           | 137cm wide x 27.4m - Available by the lineal metre                                                                                                                                                                                                                                                                                                                                                                                                                                                         |                                                                                                               |
| Composition         | Type II Wallcovering<br>20 oz.ply Non-Woven backing                                                                                                                                                                                                                                                                                                                                                                                                                                                        |                                                                                                               |
| Pattern Repeat Size | 132cm H x 61cm V                                                                                                                                                                                                                                                                                                                                                                                                                                                                                           |                                                                                                               |