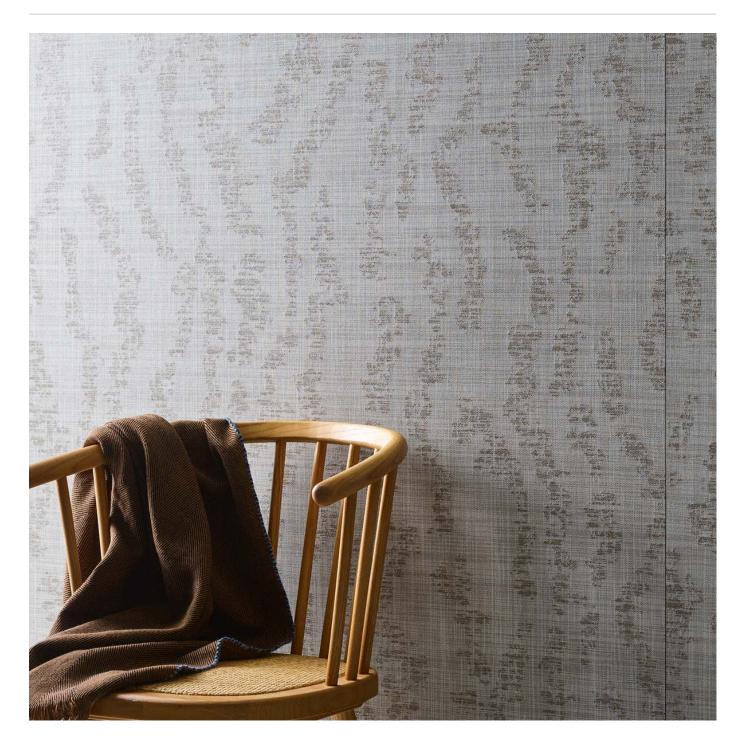

Ashford has an organic pattern that flows up the goods and interlaces with a crosshatching textural weave structure. Available in 3 colourways.

A unique design approach that marries technology, craft,and textile experimentation, Xoreal delivers beautiful performance for workplace,hospitals, hotels, schools and beyond. Made from the rapidly renewable sugarcane plant, Biobased Xorel generates a significantly reduced carbon footprint over fossil-duel based products.