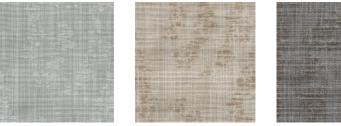

Wallcoverings » Commercial Wallcoverings

Brand: Xorel

Wallcoverings » Commercial Wallcoverings

COLOURWAY CARD

6129-40

6129-41

6129-42

ASHFORD Wallcoverings » Commercial Wallcoverings

Ashford has an organic pattern that flows up the goods and interlaces with a crosshatching textural weave structure. Available in 3 colourways.

A unique design approach that marries technology, craft,and textile experimentation, Xoreal delivers beautiful performance for workplace,hospitals, hotels, schools and beyond. Made from the rapidly renewable sugarcane plant, Biobased Xorel generates a significantly reduced carbon footprint over fossil-duel based products.