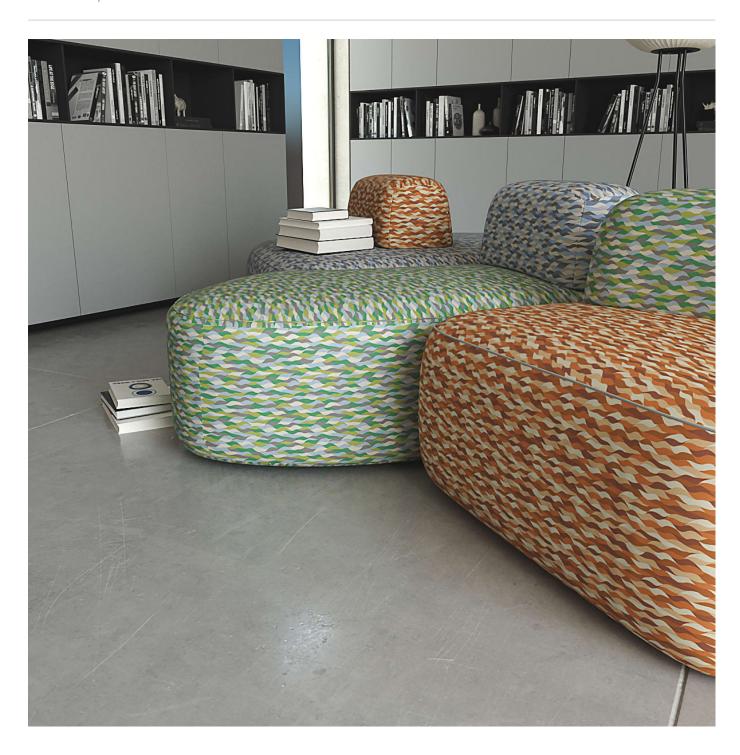

## Description

Found between the ebb and flow of everyday life, our serene fabric exists as a moment of calm. You'll find serenity in the simplicity of something you can count on, of an element that you can touch and know will be there for you. Soft yet strong, serene is adorned in soothing curves and colors that emulate rolling waves. It was designed to provide a sense of comfort that gives you the inner peace to step outside of your comfort zone. With its inherent graffiti-free silicone surface and 200,000+ double rubs, this product is perfect for healthcare and senior living facilities.