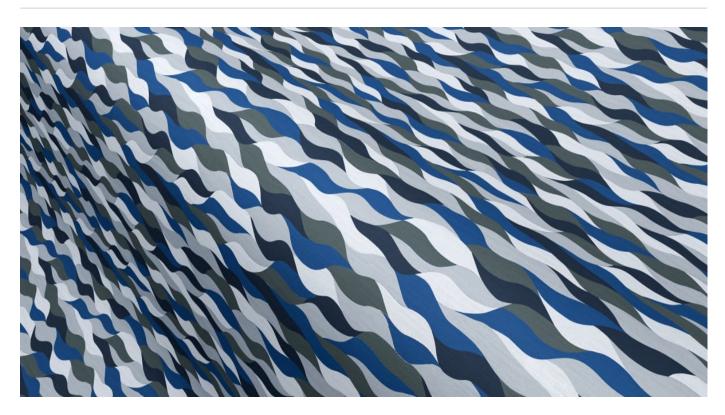

## Description

Found between the ebb and flow of everyday life, our serene fabric exists as a moment of calm. You'll find serenity in the simplicity of something you can count on, of an element that you can touch and know will be there for you. Soft yet strong, serene is adorned in soothing curves and colors that emulate rolling waves. It was designed to provide a sense of comfort that gives you the inner peace to step outside of your comfort zone. With its inherent graffiti-free silicone surface and 200,000+ double rubs, this product is perfect for healthcare and senior living facilities.