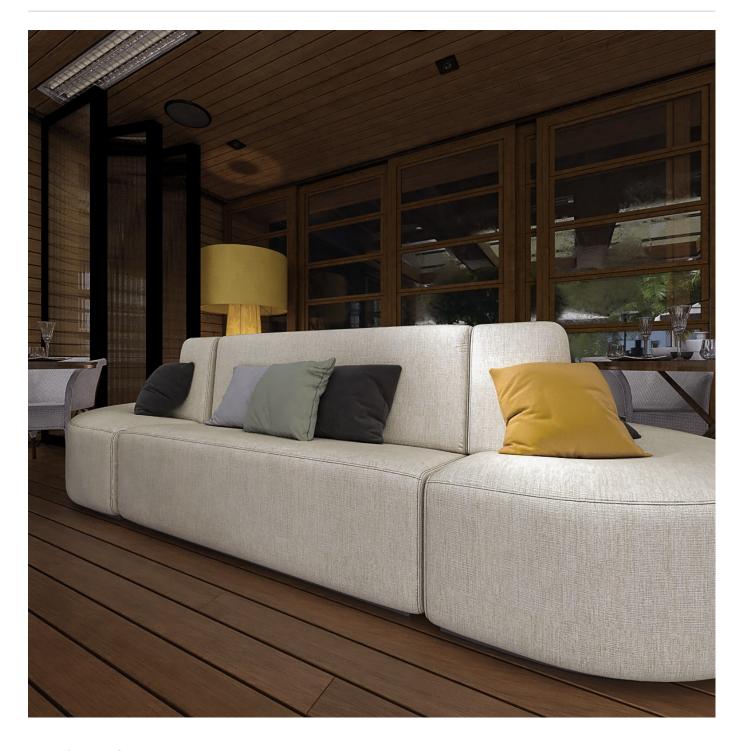

Brand: Burch

Reverb is a high-performance vinyl upholstery that's ink and bleach cleanable with a UV resistance of 300 hours. Available in 14 colourways.

| Low VOC       | <ul><li>Ink Cleanable</li></ul>                                                                                                                                                                             | Stain Resistant |  |
|---------------|-------------------------------------------------------------------------------------------------------------------------------------------------------------------------------------------------------------|-----------------|--|
| UV Resistance | Outdoor Suitable                                                                                                                                                                                            |                 |  |
| Description   | Reminiscent of grasscloth, Reverb's subtle striations create textural interest and dimensional appeal. Reverb is available in fourteen hues with an emphasis on refined neutrals and saturated jewel tones. |                 |  |
| Product Code  | FB.REVERB                                                                                                                                                                                                   |                 |  |
| Roll Size     | 137cm wide x 27.4m - Available by the lineal metre                                                                                                                                                          |                 |  |
| Composition   | Face: 100% Vinyl Backing: 100% Polyester                                                                                                                                                                    |                 |  |
| Abrasion      | 100,000 Double Rubs                                                                                                                                                                                         |                 |  |