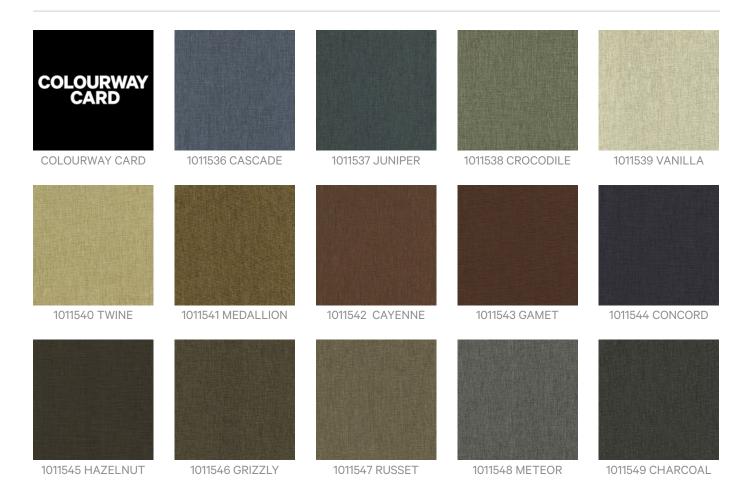

Brand: Burch

Reverb is a high-performance vinyl upholstery that's ink and bleach cleanable with a UV resistance of 300 hours. Available in 14 colourways.

| Low VOC       | <ul><li>Ink Cleanable</li></ul>                                                                                                                                                                             | Stain Resistant |  |
|---------------|-------------------------------------------------------------------------------------------------------------------------------------------------------------------------------------------------------------|-----------------|--|
| UV Resistance | Outdoor Suitable                                                                                                                                                                                            |                 |  |
| Description   | Reminiscent of grasscloth, Reverb's subtle striations create textural interest and dimensional appeal. Reverb is available in fourteen hues with an emphasis on refined neutrals and saturated jewel tones. |                 |  |
| Product Code  | FB.REVERB                                                                                                                                                                                                   |                 |  |
| Roll Size     | 137cm wide x 27.4m - Available by the lineal metre                                                                                                                                                          |                 |  |
| Composition   | Face: 100% Vinyl Backing: 100% Polyester                                                                                                                                                                    |                 |  |
| Abrasion      | 100,000 Double Rubs                                                                                                                                                                                         |                 |  |