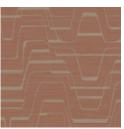

## COLOURWAY CARD

SG3134 TWILIGHT

SG3135 ALABASTER

SG3131 CRYSTAL

SG3136 QUARTZ

SG3132 ASH

SG3137 DRIFTWOOD

SG3133 SLATE

SG3138 SPICE

Wallcoverings » Commercial Wallcoverings

Inspired by the Florin Court Building in London, East End presents bold colours in geometric shapes and a sense of luxury and modernity.

| Bleach Cleanable    | Anti-Microbial                                                                                                                                                             |
|---------------------|----------------------------------------------------------------------------------------------------------------------------------------------------------------------------|
| Description         | Wavelengths that bring organic inspiration to modern technology pulse across a canvas of textural raw silk to balance any size space with captivating, vivacious geometry. |
| Roll Size           | 137cm wide X 91m- Available by the lineal metre                                                                                                                            |
| Weight              | 452 g/m²                                                                                                                                                                   |
| Composition         | Vinyl face on a non-woven backing (452 g/m²)                                                                                                                               |
| Pattern Repeat Size | 64cm V                                                                                                                                                                     |