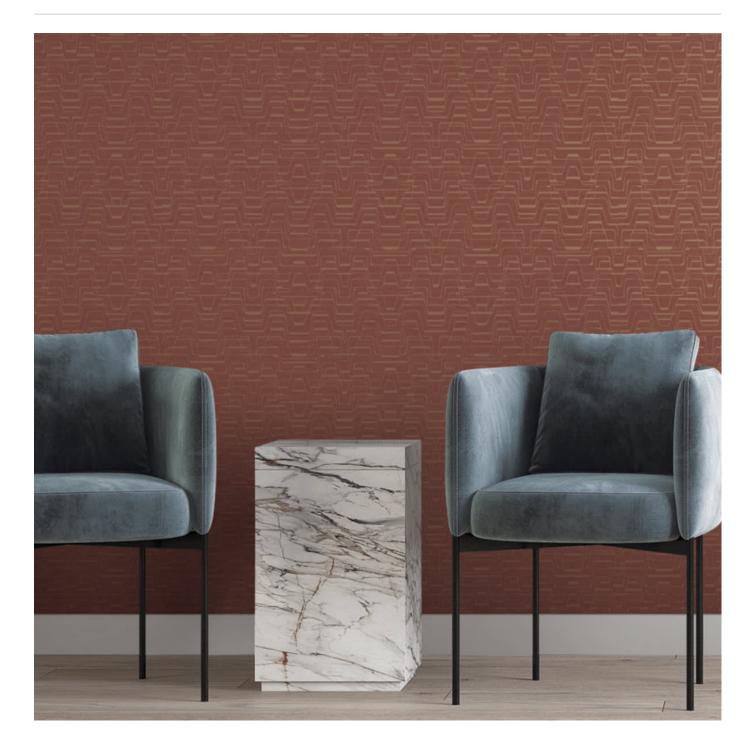

SG3138 SPICE

Wallcoverings » Commercial Wallcoverings

Inspired by the Florin Court Building in London, East End presents bold colours in geometric shapes and a sense of luxury and modernity.

| Bleach Cleanable    | Anti-Microbial                                                                                                                                                             |
|---------------------|----------------------------------------------------------------------------------------------------------------------------------------------------------------------------|
| Description         | Wavelengths that bring organic inspiration to modern technology pulse across a canvas of textural raw silk to balance any size space with captivating, vivacious geometry. |
| Roll Size           | 137cm wide X 91m- Available by the lineal metre                                                                                                                            |
| Weight              | 452 g/m²                                                                                                                                                                   |
| Composition         | Vinyl face on a non-woven backing (452 g/m²)                                                                                                                               |
| Pattern Repeat Size | 64cm V                                                                                                                                                                     |