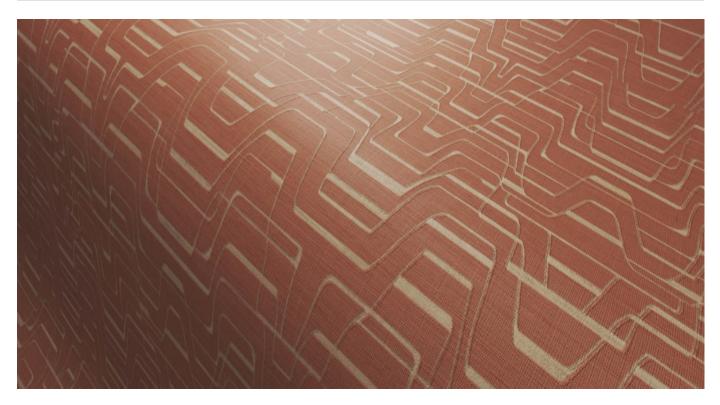

SG3138 SPICE

Wallcoverings » Commercial Wallcoverings

Inspired by the Florin Court Building in London, East End presents bold colours in geometric shapes and a sense of luxury and modernity.

| Bleach Cleanable    | Anti-Microbial                                                                                                                                                             |
|---------------------|----------------------------------------------------------------------------------------------------------------------------------------------------------------------------|
| Description         | Wavelengths that bring organic inspiration to modern technology pulse across a canvas of textural raw silk to balance any size space with captivating, vivacious geometry. |
| Roll Size           | 137cm wide X 91m- Available by the lineal metre                                                                                                                            |
| Weight              | 452 g/m²                                                                                                                                                                   |
| Composition         | Vinyl face on a non-woven backing (452 g/m²)                                                                                                                               |
| Pattern Repeat Size | 64cm V                                                                                                                                                                     |