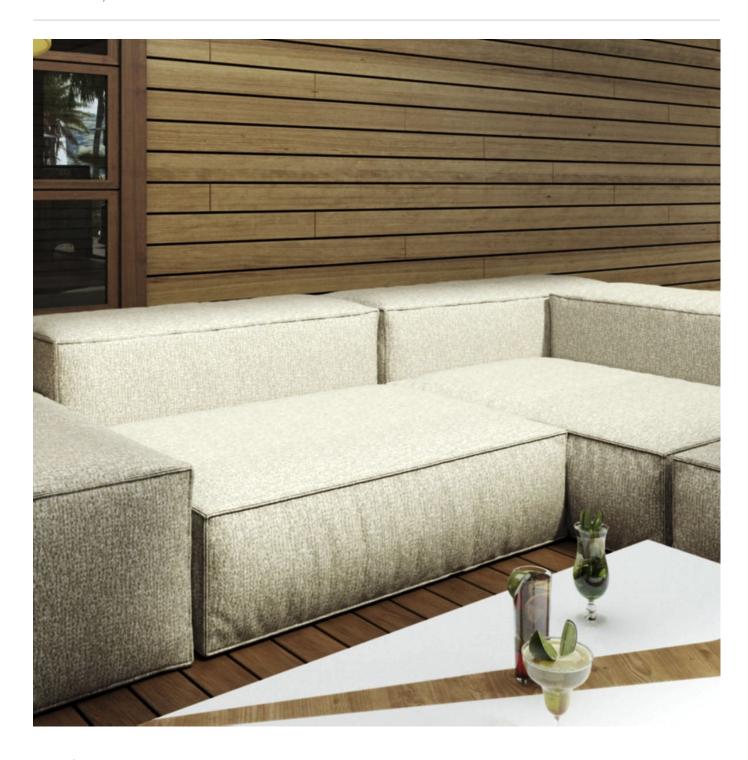

## COLOURWAY CARD

COLOURWAY CARD

RHINO

SANDCASTLE

Celebrate life's moments with Confetti! Whimsical, hand-woven texture and vibrant colours in bleach-cleanable vinyl. Perfect for any occasion!

| Bleach Cleanable    | • Graffiti-Free                                                                                                                                                                                                                                                                                                                                                                                                    | HPD Certified |
|---------------------|--------------------------------------------------------------------------------------------------------------------------------------------------------------------------------------------------------------------------------------------------------------------------------------------------------------------------------------------------------------------------------------------------------------------|---------------|
| Description         | Each age and every milestone bring a new reason to celebrate. Confetti was inspired by a whimsical, hand- woven texture with novelty yarns. Transfer-printed onto a phthalate-free vinyl and top-coated with ClearShield™ scratch resistance, Confetti passes 1 million double rubs and is bleach-cleanable. In a set of colours suitable for the most versatile of spaces, Confetti is all about the celebration. |               |
| Roll Size           | 137cm wide x 27.4m - Available by the lineal metre                                                                                                                                                                                                                                                                                                                                                                 |               |
| Composition         | 100% Phthalate Free Vinyl<br>Backing: 100% Polyester                                                                                                                                                                                                                                                                                                                                                               |               |
| Abrasion            | 1,000,000+ Double Rubs (Wyzenbeek)                                                                                                                                                                                                                                                                                                                                                                                 |               |
| Finishes            | Graffiti-Free                                                                                                                                                                                                                                                                                                                                                                                                      |               |
| Pattern Repeat Size | Not Applicable                                                                                                                                                                                                                                                                                                                                                                                                     |               |