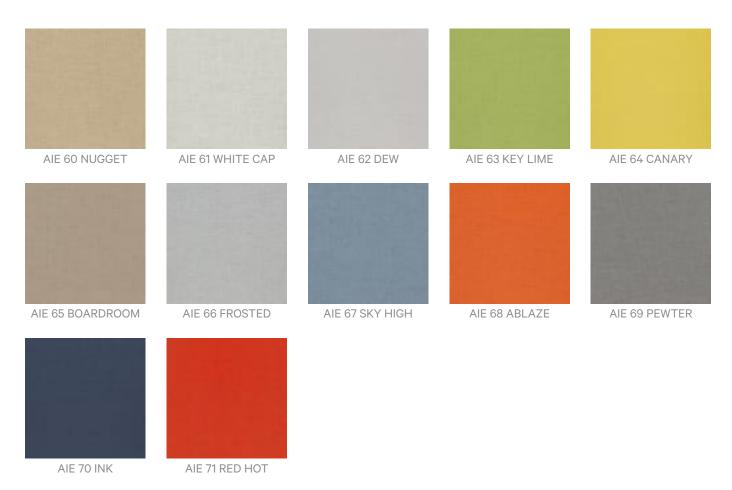

| Never use stiff bristles or wire brushes, as they may damage the fabric.                                                                                                                                                               |
|                     | Always test in an inconspicuous area first. If care instructions don't deliver the expected results, cease cleaning method immediately and contact Baresque for assistance.                                                            |
| Warranty            | 5-year warranty. Visit <b>baresque.com.au/warranty</b> for complete details.                                                                                                                                                           |



## Colour & Finish Options