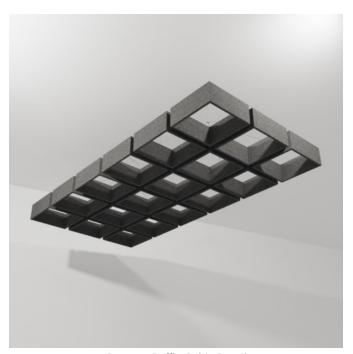

**Acoustics** » Acoustic Baffles

Collections: Connect Baffles

Applications: Ceilings

**Acoustics** » Acoustic Baffles

Connect Baffle Cubix Detail

**Acoustics** » Acoustic Baffles

Add sculptural on-trend geo-accents to your ceiling space with Connect Cubix Baffles. Designed for full ceiling coverage.

| coverage.      |                                                                                                                                                                                                                                                                                                                                    |                                                                                                                       |
|----------------|------------------------------------------------------------------------------------------------------------------------------------------------------------------------------------------------------------------------------------------------------------------------------------------------------------------------------------|-----------------------------------------------------------------------------------------------------------------------|
| ✓ Acoustic     | ✓ Bleach Cleanable ✓ Eas                                                                                                                                                                                                                                                                                                           | sy Clean                                                                                                              |
| ✓ Easy Install |                                                                                                                                                                                                                                                                                                                                    |                                                                                                                       |
| Description    | Add sculptural on-trend geo-accents to your ceiling innovative solution to large areas requiring improved options are designed with full ceiling coverage in mile space with architectural shape, form and definitive cefeatures a grid of interconnected squares, creating a design. This pattern brings a sense of structure and | I acoustics, Connect Baffle and and will create a ceiling haracter. <b>Connect Cubix</b> visually dynamic and orderly |
|                | Connect Baffles are also available in 4 other great designs:                                                                                                                                                                                                                                                                       |                                                                                                                       |
|                | <b>Cirrus</b> is characterized by a linear, interconnected design, arranged in a flowing, cohesive formation. This pattern adds a sense of movement and unity to interior spaces.                                                                                                                                                  |                                                                                                                       |
|                | <b>Hive</b> showcases a network of interconnected hexagons, offering a visually striking and cohesive design. This pattern introduces a sense of symmetry and harmony to interior spaces.                                                                                                                                          |                                                                                                                       |
|                | <b>Prismatic</b> features a collection of interconnected triangles, presenting a visually captivating and harmonious design. This pattern introduces a sense of structure and balance to interior spaces.                                                                                                                          |                                                                                                                       |
|                | <b>Rise</b> showcases a combination of interconnected ge rectangles and larger, randomized forms. This captiv interest and complexity to interior spaces.                                                                                                                                                                          |                                                                                                                       |
| Composition    | Zintra Acoustic Panel - 100% Solution Dyed (Colour                                                                                                                                                                                                                                                                                 | Through) Polyester                                                                                                    |
|                | 12mm (1/2") -Density 2.4 kg /m² 0.5 lb/ft²                                                                                                                                                                                                                                                                                         |                                                                                                                       |
| Sustainability | Zintra is made from 100% recyclable materials.                                                                                                                                                                                                                                                                                     |                                                                                                                       |
|                | 60% post-consumer recycled content from PET bottles.                                                                                                                                                                                                                                                                               |                                                                                                                       |
|                | • 35% pre-consumer recycled content from PET chips                                                                                                                                                                                                                                                                                 |                                                                                                                       |
|                | • 5% polylactic acid (PLA)                                                                                                                                                                                                                                                                                                         |                                                                                                                       |
| Dimensions     | Cubix                                                                                                                                                                                                                                                                                                                              |                                                                                                                       |
|                | • 18 cubes / set, 1.8m² (18.9 SF)                                                                                                                                                                                                                                                                                                  |                                                                                                                       |
|                | • 930mm (36.6") w x 1889mm (74.4") d x 120mm (4.                                                                                                                                                                                                                                                                                   | 7") h                                                                                                                 |
|                |                                                                                                                                                                                                                                                                                                                                    |                                                                                                                       |