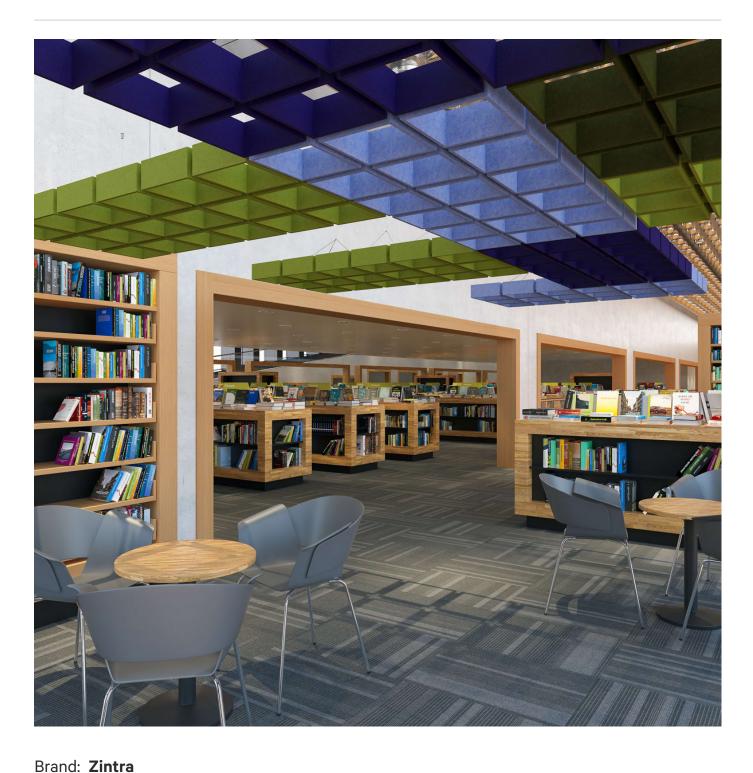

**Acoustics** » Acoustic Baffles

Collections: Connect Baffles

Applications: Ceilings

**Acoustics** » Acoustic Baffles

Connect Baffle Cubix Detail

**Acoustics** » Acoustic Baffles

Add sculptural on-trend geo-accents to your ceiling space with Connect Cubix Baffles. Designed for full ceiling coverage.

| coverage.      |                                                                                                                                                                                                                                                                                                                                    |                                                                                                                       |
|----------------|------------------------------------------------------------------------------------------------------------------------------------------------------------------------------------------------------------------------------------------------------------------------------------------------------------------------------------|-----------------------------------------------------------------------------------------------------------------------|
| ✓ Acoustic     | ✓ Bleach Cleanable ✓ Eas                                                                                                                                                                                                                                                                                                           | sy Clean                                                                                                              |
| ✓ Easy Install |                                                                                                                                                                                                                                                                                                                                    |                                                                                                                       |
| Description    | Add sculptural on-trend geo-accents to your ceiling innovative solution to large areas requiring improved options are designed with full ceiling coverage in mile space with architectural shape, form and definitive cefeatures a grid of interconnected squares, creating a design. This pattern brings a sense of structure and | I acoustics, Connect Baffle and and will create a ceiling haracter. <b>Connect Cubix</b> visually dynamic and orderly |
|                | Connect Baffles are also available in 4 other great designs:                                                                                                                                                                                                                                                                       |                                                                                                                       |
|                | <b>Cirrus</b> is characterized by a linear, interconnected design, arranged in a flowing, cohesive formation. This pattern adds a sense of movement and unity to interior spaces.                                                                                                                                                  |                                                                                                                       |
|                | <b>Hive</b> showcases a network of interconnected hexagons, offering a visually striking and cohesive design. This pattern introduces a sense of symmetry and harmony to interior spaces.                                                                                                                                          |                                                                                                                       |
|                | <b>Prismatic</b> features a collection of interconnected triangles, presenting a visually captivating and harmonious design. This pattern introduces a sense of structure and balance to interior spaces.                                                                                                                          |                                                                                                                       |
|                | <b>Rise</b> showcases a combination of interconnected ge rectangles and larger, randomized forms. This captiv interest and complexity to interior spaces.                                                                                                                                                                          |                                                                                                                       |
| Composition    | Zintra Acoustic Panel - 100% Solution Dyed (Colour                                                                                                                                                                                                                                                                                 | Through) Polyester                                                                                                    |
|                | 12mm (1/2") -Density 2.4 kg /m² 0.5 lb/ft²                                                                                                                                                                                                                                                                                         |                                                                                                                       |
| Sustainability | Zintra is made from 100% recyclable materials.                                                                                                                                                                                                                                                                                     |                                                                                                                       |
|                | 60% post-consumer recycled content from PET bottles.                                                                                                                                                                                                                                                                               |                                                                                                                       |
|                | • 35% pre-consumer recycled content from PET chips                                                                                                                                                                                                                                                                                 |                                                                                                                       |
|                | • 5% polylactic acid (PLA)                                                                                                                                                                                                                                                                                                         |                                                                                                                       |
| Dimensions     | Cubix                                                                                                                                                                                                                                                                                                                              |                                                                                                                       |
|                | • 18 cubes / set, 1.8m² (18.9 SF)                                                                                                                                                                                                                                                                                                  |                                                                                                                       |
|                | • 930mm (36.6") w x 1889mm (74.4") d x 120mm (4.                                                                                                                                                                                                                                                                                   | 7") h                                                                                                                 |
|                |                                                                                                                                                                                                                                                                                                                                    |                                                                                                                       |