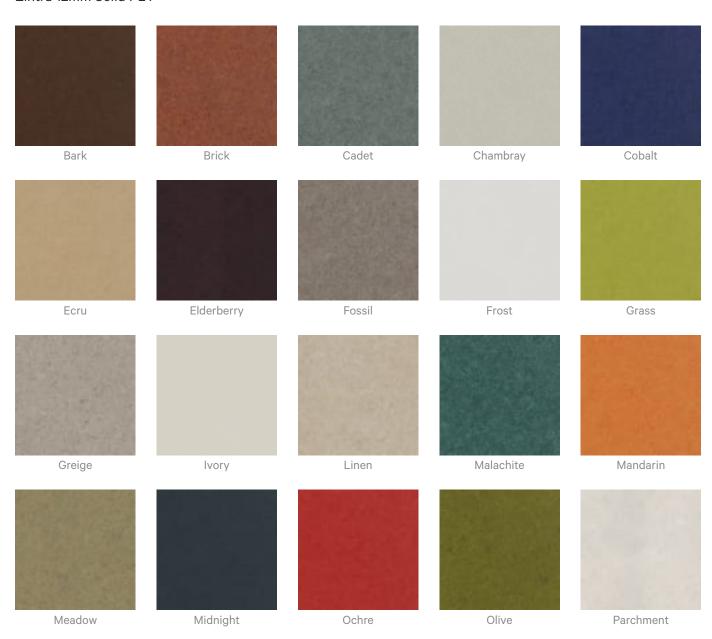

### How to Specify

- 1. Select Design
- 2. **Select** Size
- 3. Select Zintra Colour

#### Zintra 12mm Solid PET

**Acoustics** » Acoustic Baffles