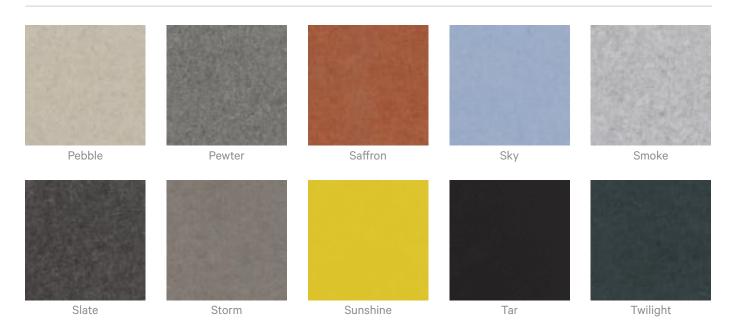

### How to Specify

- 1. Select Design
- 2. **Select** Size
- 3. Select Zintra Colour

### Colour & Finish Options

EMPTY VARIANT

#### Zintra 12mm Solid PET

**Acoustics** » Acoustic Baffles