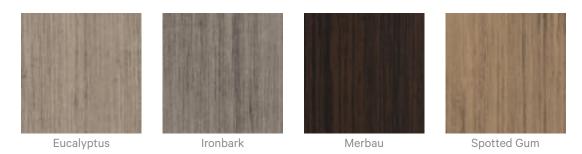

### How to Specify

- 1. Select Design
- 2. **Select** Size
- 3. Select Zintra Colour

### Colour & Finish Options

EMPTY VARIANT

#### Zintra Timber Print