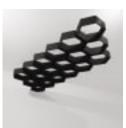

| a Connect Baffles. An<br>, Connect Baffle<br>create a ceiling<br><b>Connect Hive</b><br>sually striking and<br>and harmony to |
|-------------------------------------------------------------------------------------------------------------------------------|
|                                                                                                                               |
| nged in a flowing,<br>d unity to interior                                                                                     |
| ually dynamic and<br>lance to interior                                                                                        |
| esenting a visually<br>sense of structure                                                                                     |
| apes, including<br>9 design adds visual                                                                                       |
| Polyester                                                                                                                     |
|                                                                                                                               |
|                                                                                                                               |
|                                                                                                                               |
|                                                                                                                               |
|                                                                                                                               |
|                                                                                                                               |
|                                                                                                                               |
|                                                                                                                               |
| -                                                                                                                             |