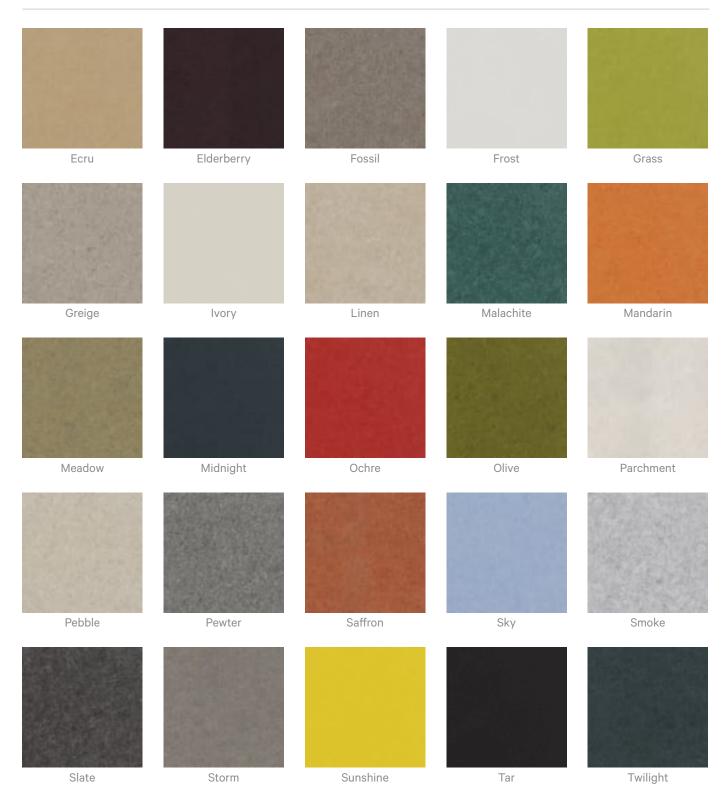

#### Colour & Finish Options

BARK/COCOA

CHAMBRAY/ PERIWINKLE

COBALT/NAVY

ECRU/TAUPE

FROST/WHITE

GRASS/LIME

**IRON BARK** 

IVORY/MILKY

LINEN/CREAM

OCHRE/BLUSH

PEWTER/GREY

SKY/BLUE

SLATE/ASH

SMOKE/SILVER

SUNSHINE/YELLOW

TAR/BLACK