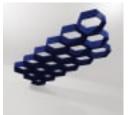

Acoustics » Acoustic Baffles

Brand: **Zintra** Collections: **Connect Baffles** Applications: **Ceilings** 

1300 306 399 info@baresque.com.au baresque.com.au

Acoustics » Acoustic Baffles

Connect Baffles Hive Detail

1300 306 399 info@baresque.com.au baresque.com.au

Acoustics » Acoustic Baffles

**CONNECT HIVE** 

Add sculptural on-trend geo-accents to your ceiling space with Connect Hive Baffles. Designed for full ceiling coverage.

| a Connect Baffles. An<br>, Connect Baffle<br>create a ceiling<br><b>Connect Hive</b><br>sually striking and<br>and harmony to |
|-------------------------------------------------------------------------------------------------------------------------------|
|                                                                                                                               |
| nged in a flowing,<br>d unity to interior                                                                                     |
| ually dynamic and<br>lance to interior                                                                                        |
| esenting a visually<br>sense of structure                                                                                     |
| apes, including<br>9 design adds visual                                                                                       |
| Polyester                                                                                                                     |
|                                                                                                                               |
|                                                                                                                               |
|                                                                                                                               |
|                                                                                                                               |
|                                                                                                                               |
|                                                                                                                               |
|                                                                                                                               |
|                                                                                                                               |
| -                                                                                                                             |