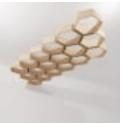

Acoustics » Acoustic Baffles

Brand: **Zintra** Collections: **Connect Baffles** Applications: **Ceilings** 

1300 306 399 info@baresque.com.au baresque.com.au

Acoustics » Acoustic Baffles

Connect Baffles Hive Detail

1300 306 399 info@baresque.com.au baresque.com.au

Acoustics » Acoustic Baffles

**CONNECT HIVE** 

Add sculptural on-trend geo-accents to your ceiling space with Connect Hive Baffles. Designed for full ceiling coverage.

| a Connect Baffles. An<br>, Connect Baffle<br>create a ceiling<br><b>Connect Hive</b><br>sually striking and<br>and harmony to |
|-------------------------------------------------------------------------------------------------------------------------------|
|                                                                                                                               |
| nged in a flowing,<br>d unity to interior                                                                                     |
| ually dynamic and<br>lance to interior                                                                                        |
| esenting a visually<br>sense of structure                                                                                     |
| apes, including<br>9 design adds visual                                                                                       |
| Polyester                                                                                                                     |
|                                                                                                                               |
|                                                                                                                               |
|                                                                                                                               |
|                                                                                                                               |
|                                                                                                                               |
|                                                                                                                               |
|                                                                                                                               |
|                                                                                                                               |
| -                                                                                                                             |