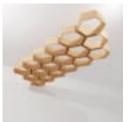

| a Connect Baffles. An<br>, Connect Baffle<br>create a ceiling<br><b>Connect Hive</b><br>sually striking and<br>and harmony to |
|-------------------------------------------------------------------------------------------------------------------------------|
|                                                                                                                               |
| nged in a flowing,<br>d unity to interior                                                                                     |
| ually dynamic and<br>lance to interior                                                                                        |
| esenting a visually<br>sense of structure                                                                                     |
| apes, including<br>9 design adds visual                                                                                       |
| Polyester                                                                                                                     |
|                                                                                                                               |
|                                                                                                                               |
|                                                                                                                               |
|                                                                                                                               |
|                                                                                                                               |
|                                                                                                                               |
|                                                                                                                               |
|                                                                                                                               |
| -                                                                                                                             |

#### Zintra 12mm Solid PET

Brick

Cadet

Chambray

Cobalt

1300 306 399 info@baresque.com.au baresque.com.au

Acoustics » Acoustic Baffles

Zintra Timber Print