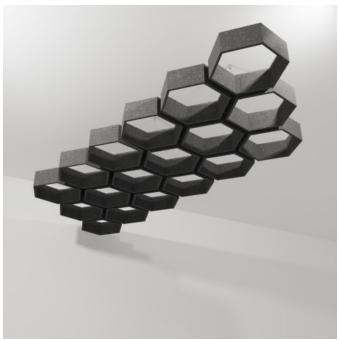

Acoustics » Acoustic Baffles

Brand: **Zintra** Collections: **Connect Baffles** Applications: **Ceilings** 

1300 306 399 info@baresque.com.au baresque.com.au

Acoustics » Acoustic Baffles

Connect Baffles Hive Detail

1300 306 399 info@baresque.com.au baresque.com.au

Acoustics » Acoustic Baffles

**CONNECT HIVE** 

Add sculptural on-trend geo-accents to your ceiling space with Connect Hive Baffles. Designed for full ceiling coverage.

| a Connect Baffles. An<br>, Connect Baffle<br>create a ceiling<br><b>Connect Hive</b><br>sually striking and<br>and harmony to |
|-------------------------------------------------------------------------------------------------------------------------------|
|                                                                                                                               |
| nged in a flowing,<br>d unity to interior                                                                                     |
| ually dynamic and<br>lance to interior                                                                                        |
| esenting a visually<br>sense of structure                                                                                     |
| apes, including<br>9 design adds visual                                                                                       |
| Polyester                                                                                                                     |
|                                                                                                                               |
|                                                                                                                               |
|                                                                                                                               |
|                                                                                                                               |
|                                                                                                                               |
|                                                                                                                               |
|                                                                                                                               |
|                                                                                                                               |
| -                                                                                                                             |