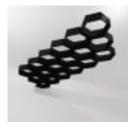

Acoustics » Acoustic Baffles

Brand: **Zintra** Collections: **Connect Baffles** Applications: **Ceilings** 

1300 306 399 info@baresque.com.au baresque.com.au

Acoustics » Acoustic Baffles

Connect Baffles Hive Detail

1300 306 399 info@baresque.com.au baresque.com.au

Acoustics » Acoustic Baffles

**CONNECT HIVE** 

Add sculptural on-trend geo-accents to your ceiling space with Connect Hive Baffles. Designed for full ceiling coverage.

| a Connect Baffles. An<br>, Connect Baffle<br>create a ceiling<br><b>Connect Hive</b><br>sually striking and<br>and harmony to |
|-------------------------------------------------------------------------------------------------------------------------------|
|                                                                                                                               |
| nged in a flowing,<br>d unity to interior                                                                                     |
| ually dynamic and<br>lance to interior                                                                                        |
| esenting a visually<br>sense of structure                                                                                     |
| apes, including<br>9 design adds visual                                                                                       |
| Polyester                                                                                                                     |
|                                                                                                                               |
|                                                                                                                               |
|                                                                                                                               |
|                                                                                                                               |
|                                                                                                                               |
|                                                                                                                               |
|                                                                                                                               |
|                                                                                                                               |
| -                                                                                                                             |