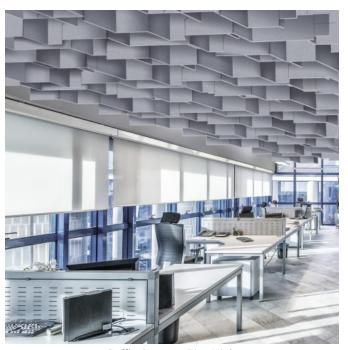

**Acoustics** » Acoustic Baffles

Collections: Connect Baffles

Applications: Ceilings

**Acoustics** » Acoustic Baffles

Baffle Connect Rise Low Tar

Baffle Connect Rise High

Baffles Connect Rise Detail in Cadet

**Acoustics** » Acoustic Baffles

Add sculptural on-trend geo-accents to your ceiling space with Connect Rise Baffles. Designed for full ceiling coverage.

| A soundin                                            | / Pleast Observation                                                                                                                                                                                                                                                                                                                                                                                                                                                                                                                                                          | / Face Class                                   |                                                                                                                                                                                                           |                                                                                  |  |
|------------------------------------------------------|-------------------------------------------------------------------------------------------------------------------------------------------------------------------------------------------------------------------------------------------------------------------------------------------------------------------------------------------------------------------------------------------------------------------------------------------------------------------------------------------------------------------------------------------------------------------------------|------------------------------------------------|-----------------------------------------------------------------------------------------------------------------------------------------------------------------------------------------------------------|----------------------------------------------------------------------------------|--|
| <ul><li>✓ Acoustic</li><li>✓ Easy Install</li></ul>  | ✓ Bleach Cleanable                                                                                                                                                                                                                                                                                                                                                                                                                                                                                                                                                            | ✓ Easy Clean                                   |                                                                                                                                                                                                           |                                                                                  |  |
| Description                                          | Add sculptural on-trend geo-accents to your ceiling space with Connect Baffles. An innovative solution to large areas requiring improved acoustics, Connect Baffle options are designed with full ceiling coverage in mind and will create a ceiling space with architectural shape, form and definitive character. <b>Connect Rise</b> showcases a combination of interconnected geometric shapes, including small rectangles and larger, randomized forms. This captivating design adds visual interest and complexity to interior spaces.                                  |                                                |                                                                                                                                                                                                           |                                                                                  |  |
|                                                      | Connect Baffles are also available in 4 other great designs:                                                                                                                                                                                                                                                                                                                                                                                                                                                                                                                  |                                                |                                                                                                                                                                                                           |                                                                                  |  |
|                                                      | <ul> <li>Cirrus is characterized by a linear, interconnected design, arranged in a flowing, cohesive formation. This pattern adds a sense of movement and unity to interior spaces.</li> <li>Cubix features a grid of interconnected squares, creating a visually dynamic and orderly design. This pattern brings a sense of structure and balance to interior spaces.</li> <li>Hive showcases a network of interconnected hexagons, offering a visually striking and cohesive design. This pattern introduces a sense of symmetry and harmony to interior spaces.</li> </ul> |                                                |                                                                                                                                                                                                           |                                                                                  |  |
|                                                      |                                                                                                                                                                                                                                                                                                                                                                                                                                                                                                                                                                               |                                                | <b>Prismatic</b> features a collection of interconnected triangles, presenting a visually captivating and harmonious design. This pattern introduces a sense of structure and balance to interior spaces. |                                                                                  |  |
|                                                      |                                                                                                                                                                                                                                                                                                                                                                                                                                                                                                                                                                               |                                                | Composition                                                                                                                                                                                               | Zintra Acoustic Panel - 100% Solution Dyed (Colour Through) Polyester. 2.3 kg/m² |  |
|                                                      | Sustainability                                                                                                                                                                                                                                                                                                                                                                                                                                                                                                                                                                | Zintra is made from 100% recyclable materials. |                                                                                                                                                                                                           |                                                                                  |  |
| 60% post-consumer recycled content from PET bottles. |                                                                                                                                                                                                                                                                                                                                                                                                                                                                                                                                                                               |                                                |                                                                                                                                                                                                           |                                                                                  |  |
| • 35% pre-consumer recycled content from PET chips   |                                                                                                                                                                                                                                                                                                                                                                                                                                                                                                                                                                               |                                                |                                                                                                                                                                                                           |                                                                                  |  |
| • 5% polylactic acid (PLA)                           |                                                                                                                                                                                                                                                                                                                                                                                                                                                                                                                                                                               |                                                |                                                                                                                                                                                                           |                                                                                  |  |
| Environmental Info                                   | Easily recycled through standard recycling channels                                                                                                                                                                                                                                                                                                                                                                                                                                                                                                                           |                                                |                                                                                                                                                                                                           |                                                                                  |  |
| Dimensions                                           | RISE LOW - 2770mm x 1220mm x 220mm RISE HIGH - 2770mm x 1220mm x                                                                                                                                                                                                                                                                                                                                                                                                                                                                                                              |                                                |                                                                                                                                                                                                           |                                                                                  |  |