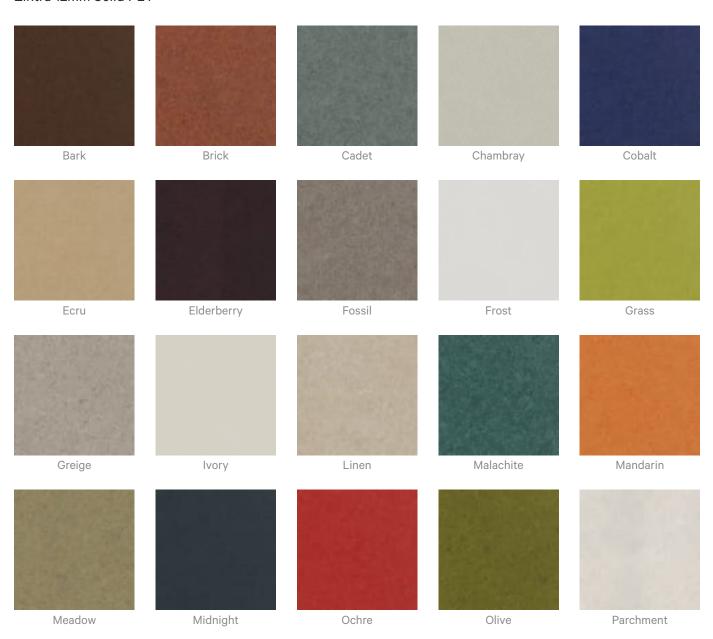

#### Colour & Finish Options

CONNECT RISE

#### Zintra 12mm Solid PET

**Acoustics** » Acoustic Baffles