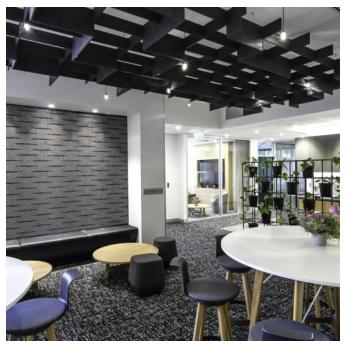

**Acoustics** » Acoustic Baffles

Collections: Connect Baffles

Applications: Ceilings

**Acoustics** » Acoustic Baffles

Baffle Connect Rise Low Tar

Baffle Connect Rise High

Baffles Connect Rise Detail in Cadet

**Acoustics** » Acoustic Baffles

Add sculptural on-trend geo-accents to your ceiling space with Connect Rise Baffles. Designed for full ceiling coverage.

| A soundin                                            | / Pleast Observation                                                                                                                                                                                                                                                                                                                                                                                                                                                                                                                                                          | / Face Class                                   |                                                                                                                                                                                                           |                                                                                  |  |
|------------------------------------------------------|-------------------------------------------------------------------------------------------------------------------------------------------------------------------------------------------------------------------------------------------------------------------------------------------------------------------------------------------------------------------------------------------------------------------------------------------------------------------------------------------------------------------------------------------------------------------------------|------------------------------------------------|-----------------------------------------------------------------------------------------------------------------------------------------------------------------------------------------------------------|----------------------------------------------------------------------------------|--|
| <ul><li>✓ Acoustic</li><li>✓ Easy Install</li></ul>  | ✓ Bleach Cleanable                                                                                                                                                                                                                                                                                                                                                                                                                                                                                                                                                            | ✓ Easy Clean                                   |                                                                                                                                                                                                           |                                                                                  |  |
| Description                                          | Add sculptural on-trend geo-accents to your ceiling space with Connect Baffles. An innovative solution to large areas requiring improved acoustics, Connect Baffle options are designed with full ceiling coverage in mind and will create a ceiling space with architectural shape, form and definitive character. <b>Connect Rise</b> showcases a combination of interconnected geometric shapes, including small rectangles and larger, randomized forms. This captivating design adds visual interest and complexity to interior spaces.                                  |                                                |                                                                                                                                                                                                           |                                                                                  |  |
|                                                      | Connect Baffles are also available in 4 other great designs:                                                                                                                                                                                                                                                                                                                                                                                                                                                                                                                  |                                                |                                                                                                                                                                                                           |                                                                                  |  |
|                                                      | <ul> <li>Cirrus is characterized by a linear, interconnected design, arranged in a flowing, cohesive formation. This pattern adds a sense of movement and unity to interior spaces.</li> <li>Cubix features a grid of interconnected squares, creating a visually dynamic and orderly design. This pattern brings a sense of structure and balance to interior spaces.</li> <li>Hive showcases a network of interconnected hexagons, offering a visually striking and cohesive design. This pattern introduces a sense of symmetry and harmony to interior spaces.</li> </ul> |                                                |                                                                                                                                                                                                           |                                                                                  |  |
|                                                      |                                                                                                                                                                                                                                                                                                                                                                                                                                                                                                                                                                               |                                                | <b>Prismatic</b> features a collection of interconnected triangles, presenting a visually captivating and harmonious design. This pattern introduces a sense of structure and balance to interior spaces. |                                                                                  |  |
|                                                      |                                                                                                                                                                                                                                                                                                                                                                                                                                                                                                                                                                               |                                                | Composition                                                                                                                                                                                               | Zintra Acoustic Panel - 100% Solution Dyed (Colour Through) Polyester. 2.3 kg/m² |  |
|                                                      | Sustainability                                                                                                                                                                                                                                                                                                                                                                                                                                                                                                                                                                | Zintra is made from 100% recyclable materials. |                                                                                                                                                                                                           |                                                                                  |  |
| 60% post-consumer recycled content from PET bottles. |                                                                                                                                                                                                                                                                                                                                                                                                                                                                                                                                                                               |                                                |                                                                                                                                                                                                           |                                                                                  |  |
| • 35% pre-consumer recycled content from PET chips   |                                                                                                                                                                                                                                                                                                                                                                                                                                                                                                                                                                               |                                                |                                                                                                                                                                                                           |                                                                                  |  |
| • 5% polylactic acid (PLA)                           |                                                                                                                                                                                                                                                                                                                                                                                                                                                                                                                                                                               |                                                |                                                                                                                                                                                                           |                                                                                  |  |
| Environmental Info                                   | Easily recycled through standard recycling channels                                                                                                                                                                                                                                                                                                                                                                                                                                                                                                                           |                                                |                                                                                                                                                                                                           |                                                                                  |  |
| Dimensions                                           | RISE LOW - 2770mm x 1220mm x 220mm RISE HIGH - 2770mm x 1220mm x                                                                                                                                                                                                                                                                                                                                                                                                                                                                                                              |                                                |                                                                                                                                                                                                           |                                                                                  |  |