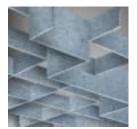

**Acoustics** » Acoustic Baffles

Collections: Connect Baffles

Applications: Ceilings

**Acoustics** » Acoustic Baffles

Baffle Connect Rise Low Tar

Baffle Connect Rise High

Baffles Connect Rise Detail in Cadet

**Acoustics** » Acoustic Baffles

Add sculptural on-trend geo-accents to your ceiling space with Connect Rise Baffles. Designed for full ceiling coverage.

| A soundin                                            | / Pleast Observation                                                                                                                                                                                                                                                                                                                                                                                                                                                                                                                                                          | / Face Class                                   |                                                                                                                                                                                                           |                                                                                  |  |
|------------------------------------------------------|-------------------------------------------------------------------------------------------------------------------------------------------------------------------------------------------------------------------------------------------------------------------------------------------------------------------------------------------------------------------------------------------------------------------------------------------------------------------------------------------------------------------------------------------------------------------------------|------------------------------------------------|-----------------------------------------------------------------------------------------------------------------------------------------------------------------------------------------------------------|----------------------------------------------------------------------------------|--|
| <ul><li>✓ Acoustic</li><li>✓ Easy Install</li></ul>  | ✓ Bleach Cleanable                                                                                                                                                                                                                                                                                                                                                                                                                                                                                                                                                            | ✓ Easy Clean                                   |                                                                                                                                                                                                           |                                                                                  |  |
| Description                                          | Add sculptural on-trend geo-accents to your ceiling space with Connect Baffles. An innovative solution to large areas requiring improved acoustics, Connect Baffle options are designed with full ceiling coverage in mind and will create a ceiling space with architectural shape, form and definitive character. <b>Connect Rise</b> showcases a combination of interconnected geometric shapes, including small rectangles and larger, randomized forms. This captivating design adds visual interest and complexity to interior spaces.                                  |                                                |                                                                                                                                                                                                           |                                                                                  |  |
|                                                      | Connect Baffles are also available in 4 other great designs:                                                                                                                                                                                                                                                                                                                                                                                                                                                                                                                  |                                                |                                                                                                                                                                                                           |                                                                                  |  |
|                                                      | <ul> <li>Cirrus is characterized by a linear, interconnected design, arranged in a flowing, cohesive formation. This pattern adds a sense of movement and unity to interior spaces.</li> <li>Cubix features a grid of interconnected squares, creating a visually dynamic and orderly design. This pattern brings a sense of structure and balance to interior spaces.</li> <li>Hive showcases a network of interconnected hexagons, offering a visually striking and cohesive design. This pattern introduces a sense of symmetry and harmony to interior spaces.</li> </ul> |                                                |                                                                                                                                                                                                           |                                                                                  |  |
|                                                      |                                                                                                                                                                                                                                                                                                                                                                                                                                                                                                                                                                               |                                                | <b>Prismatic</b> features a collection of interconnected triangles, presenting a visually captivating and harmonious design. This pattern introduces a sense of structure and balance to interior spaces. |                                                                                  |  |
|                                                      |                                                                                                                                                                                                                                                                                                                                                                                                                                                                                                                                                                               |                                                | Composition                                                                                                                                                                                               | Zintra Acoustic Panel - 100% Solution Dyed (Colour Through) Polyester. 2.3 kg/m² |  |
|                                                      | Sustainability                                                                                                                                                                                                                                                                                                                                                                                                                                                                                                                                                                | Zintra is made from 100% recyclable materials. |                                                                                                                                                                                                           |                                                                                  |  |
| 60% post-consumer recycled content from PET bottles. |                                                                                                                                                                                                                                                                                                                                                                                                                                                                                                                                                                               |                                                |                                                                                                                                                                                                           |                                                                                  |  |
| • 35% pre-consumer recycled content from PET chips   |                                                                                                                                                                                                                                                                                                                                                                                                                                                                                                                                                                               |                                                |                                                                                                                                                                                                           |                                                                                  |  |
| • 5% polylactic acid (PLA)                           |                                                                                                                                                                                                                                                                                                                                                                                                                                                                                                                                                                               |                                                |                                                                                                                                                                                                           |                                                                                  |  |
| Environmental Info                                   | Easily recycled through standard recycling channels                                                                                                                                                                                                                                                                                                                                                                                                                                                                                                                           |                                                |                                                                                                                                                                                                           |                                                                                  |  |
| Dimensions                                           | RISE LOW - 2770mm x 1220mm x 220mm RISE HIGH - 2770mm x 1220mm x                                                                                                                                                                                                                                                                                                                                                                                                                                                                                                              |                                                |                                                                                                                                                                                                           |                                                                                  |  |