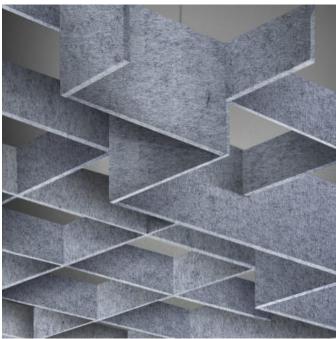

**Acoustics** » Acoustic Baffles

Collections: Connect Baffles

Applications: Ceilings

**Acoustics** » Acoustic Baffles

Baffle Connect Rise Low Tar

Baffle Connect Rise High

Baffles Connect Rise Detail in Cadet

**Acoustics** » Acoustic Baffles

Add sculptural on-trend geo-accents to your ceiling space with Connect Rise Baffles. Designed for full ceiling coverage.

| A soundin                                            | / Pleast Observation                                                                                                                                                                                                                                                                                                                                                                                                                                                                                                                                                          | / Face Class                                   |                                                                                                                                                                                                           |                                                                                  |  |
|------------------------------------------------------|-------------------------------------------------------------------------------------------------------------------------------------------------------------------------------------------------------------------------------------------------------------------------------------------------------------------------------------------------------------------------------------------------------------------------------------------------------------------------------------------------------------------------------------------------------------------------------|------------------------------------------------|-----------------------------------------------------------------------------------------------------------------------------------------------------------------------------------------------------------|----------------------------------------------------------------------------------|--|
| <ul><li>✓ Acoustic</li><li>✓ Easy Install</li></ul>  | ✓ Bleach Cleanable                                                                                                                                                                                                                                                                                                                                                                                                                                                                                                                                                            | ✓ Easy Clean                                   |                                                                                                                                                                                                           |                                                                                  |  |
| Description                                          | Add sculptural on-trend geo-accents to your ceiling space with Connect Baffles. An innovative solution to large areas requiring improved acoustics, Connect Baffle options are designed with full ceiling coverage in mind and will create a ceiling space with architectural shape, form and definitive character. <b>Connect Rise</b> showcases a combination of interconnected geometric shapes, including small rectangles and larger, randomized forms. This captivating design adds visual interest and complexity to interior spaces.                                  |                                                |                                                                                                                                                                                                           |                                                                                  |  |
|                                                      | Connect Baffles are also available in 4 other great designs:                                                                                                                                                                                                                                                                                                                                                                                                                                                                                                                  |                                                |                                                                                                                                                                                                           |                                                                                  |  |
|                                                      | <ul> <li>Cirrus is characterized by a linear, interconnected design, arranged in a flowing, cohesive formation. This pattern adds a sense of movement and unity to interior spaces.</li> <li>Cubix features a grid of interconnected squares, creating a visually dynamic and orderly design. This pattern brings a sense of structure and balance to interior spaces.</li> <li>Hive showcases a network of interconnected hexagons, offering a visually striking and cohesive design. This pattern introduces a sense of symmetry and harmony to interior spaces.</li> </ul> |                                                |                                                                                                                                                                                                           |                                                                                  |  |
|                                                      |                                                                                                                                                                                                                                                                                                                                                                                                                                                                                                                                                                               |                                                | <b>Prismatic</b> features a collection of interconnected triangles, presenting a visually captivating and harmonious design. This pattern introduces a sense of structure and balance to interior spaces. |                                                                                  |  |
|                                                      |                                                                                                                                                                                                                                                                                                                                                                                                                                                                                                                                                                               |                                                | Composition                                                                                                                                                                                               | Zintra Acoustic Panel - 100% Solution Dyed (Colour Through) Polyester. 2.3 kg/m² |  |
|                                                      | Sustainability                                                                                                                                                                                                                                                                                                                                                                                                                                                                                                                                                                | Zintra is made from 100% recyclable materials. |                                                                                                                                                                                                           |                                                                                  |  |
| 60% post-consumer recycled content from PET bottles. |                                                                                                                                                                                                                                                                                                                                                                                                                                                                                                                                                                               |                                                |                                                                                                                                                                                                           |                                                                                  |  |
| • 35% pre-consumer recycled content from PET chips   |                                                                                                                                                                                                                                                                                                                                                                                                                                                                                                                                                                               |                                                |                                                                                                                                                                                                           |                                                                                  |  |
| • 5% polylactic acid (PLA)                           |                                                                                                                                                                                                                                                                                                                                                                                                                                                                                                                                                                               |                                                |                                                                                                                                                                                                           |                                                                                  |  |
| Environmental Info                                   | Easily recycled through standard recycling channels                                                                                                                                                                                                                                                                                                                                                                                                                                                                                                                           |                                                |                                                                                                                                                                                                           |                                                                                  |  |
| Dimensions                                           | RISE LOW - 2770mm x 1220mm x 220mm RISE HIGH - 2770mm x 1220mm x                                                                                                                                                                                                                                                                                                                                                                                                                                                                                                              |                                                |                                                                                                                                                                                                           |                                                                                  |  |

#### Colour & Finish Options

CONNECT RISE