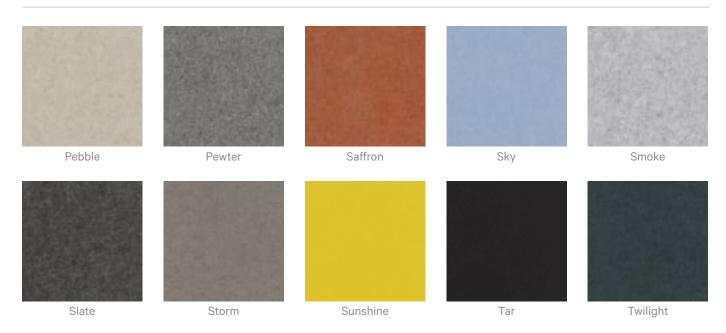

#### Colour & Finish Options

CONNECT RISE

#### Zintra 12mm Solid PET

**Acoustics** » Acoustic Baffles