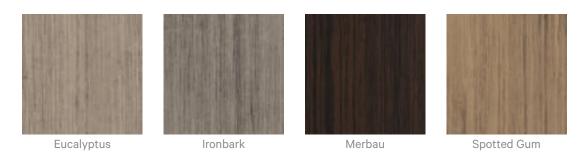

|  |
| Warranty                  | Visit FAQ for more details.                                                                                                                                        |  |
| Customisable              | The Zintra Acoustic Solutions range is customisable to your project. Please get in touch with your local contact for details.                                      |  |



**Acoustics** » Acoustic Baffles

### Additional Comments NRC Rating

• Without Air Gap: Up to 0.90

• With 24" (610mm) Air Gap: Up to 0.95

### How to Specify

- 1. Select Design
- 2. Select Size
- 3. Select Zintra Colour

#### Colour & Finish Options



CONNECT RISE

#### Zintra 12mm Solid PET



**Acoustics** » Acoustic Baffles



#### Zintra Timber Print