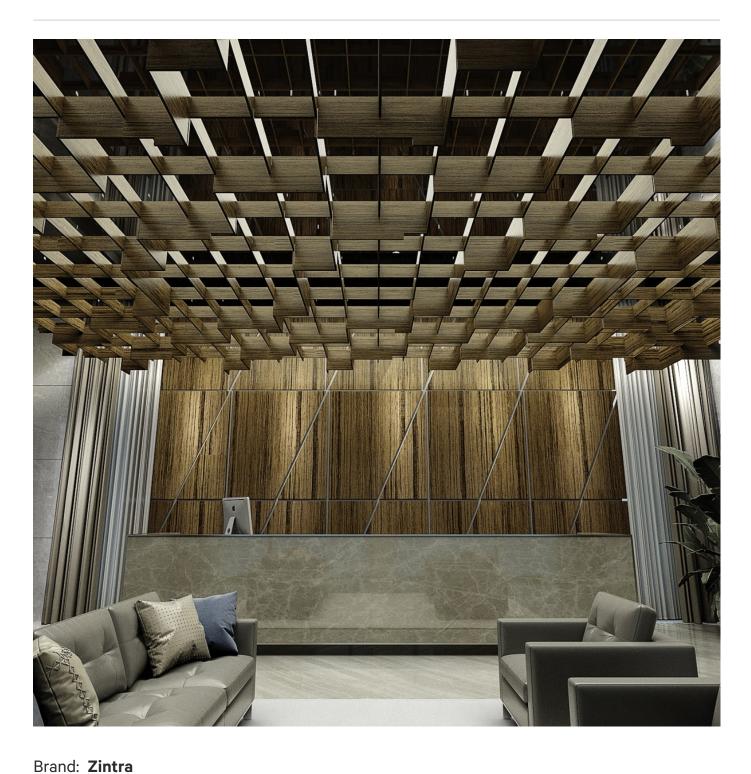

**Acoustics** » Acoustic Baffles

Collections: Connect Baffles

Applications: Ceilings

**Acoustics** » Acoustic Baffles

Baffle Connect Rise Low Tar

Baffle Connect Rise High

Baffles Connect Rise Detail in Cadet

**Acoustics** » Acoustic Baffles

Add sculptural on-trend geo-accents to your ceiling space with Connect Rise Baffles. Designed for full ceiling coverage.

| A soundin                                            | / Pleast Observation                                                                                                                                                                                                                                                                                                                                                                                                                                                                                                                                                          | / Face Class                                   |                                                                                                                                                                                                           |                                                                                  |  |
|------------------------------------------------------|-------------------------------------------------------------------------------------------------------------------------------------------------------------------------------------------------------------------------------------------------------------------------------------------------------------------------------------------------------------------------------------------------------------------------------------------------------------------------------------------------------------------------------------------------------------------------------|------------------------------------------------|-----------------------------------------------------------------------------------------------------------------------------------------------------------------------------------------------------------|----------------------------------------------------------------------------------|--|
| <ul><li>✓ Acoustic</li><li>✓ Easy Install</li></ul>  | ✓ Bleach Cleanable                                                                                                                                                                                                                                                                                                                                                                                                                                                                                                                                                            | ✓ Easy Clean                                   |                                                                                                                                                                                                           |                                                                                  |  |
| Description                                          | Add sculptural on-trend geo-accents to your ceiling space with Connect Baffles. An innovative solution to large areas requiring improved acoustics, Connect Baffle options are designed with full ceiling coverage in mind and will create a ceiling space with architectural shape, form and definitive character. <b>Connect Rise</b> showcases a combination of interconnected geometric shapes, including small rectangles and larger, randomized forms. This captivating design adds visual interest and complexity to interior spaces.                                  |                                                |                                                                                                                                                                                                           |                                                                                  |  |
|                                                      | Connect Baffles are also available in 4 other great designs:                                                                                                                                                                                                                                                                                                                                                                                                                                                                                                                  |                                                |                                                                                                                                                                                                           |                                                                                  |  |
|                                                      | <ul> <li>Cirrus is characterized by a linear, interconnected design, arranged in a flowing, cohesive formation. This pattern adds a sense of movement and unity to interior spaces.</li> <li>Cubix features a grid of interconnected squares, creating a visually dynamic and orderly design. This pattern brings a sense of structure and balance to interior spaces.</li> <li>Hive showcases a network of interconnected hexagons, offering a visually striking and cohesive design. This pattern introduces a sense of symmetry and harmony to interior spaces.</li> </ul> |                                                |                                                                                                                                                                                                           |                                                                                  |  |
|                                                      |                                                                                                                                                                                                                                                                                                                                                                                                                                                                                                                                                                               |                                                | <b>Prismatic</b> features a collection of interconnected triangles, presenting a visually captivating and harmonious design. This pattern introduces a sense of structure and balance to interior spaces. |                                                                                  |  |
|                                                      |                                                                                                                                                                                                                                                                                                                                                                                                                                                                                                                                                                               |                                                | Composition                                                                                                                                                                                               | Zintra Acoustic Panel - 100% Solution Dyed (Colour Through) Polyester. 2.3 kg/m² |  |
|                                                      | Sustainability                                                                                                                                                                                                                                                                                                                                                                                                                                                                                                                                                                | Zintra is made from 100% recyclable materials. |                                                                                                                                                                                                           |                                                                                  |  |
| 60% post-consumer recycled content from PET bottles. |                                                                                                                                                                                                                                                                                                                                                                                                                                                                                                                                                                               |                                                |                                                                                                                                                                                                           |                                                                                  |  |
| • 35% pre-consumer recycled content from PET chips   |                                                                                                                                                                                                                                                                                                                                                                                                                                                                                                                                                                               |                                                |                                                                                                                                                                                                           |                                                                                  |  |
| • 5% polylactic acid (PLA)                           |                                                                                                                                                                                                                                                                                                                                                                                                                                                                                                                                                                               |                                                |                                                                                                                                                                                                           |                                                                                  |  |
| Environmental Info                                   | Easily recycled through standard recycling channels                                                                                                                                                                                                                                                                                                                                                                                                                                                                                                                           |                                                |                                                                                                                                                                                                           |                                                                                  |  |
| Dimensions                                           | RISE LOW - 2770mm x 1220mm x 220mm RISE HIGH - 2770mm x 1220mm x                                                                                                                                                                                                                                                                                                                                                                                                                                                                                                              |                                                |                                                                                                                                                                                                           |                                                                                  |  |

#### Zintra Timber Print