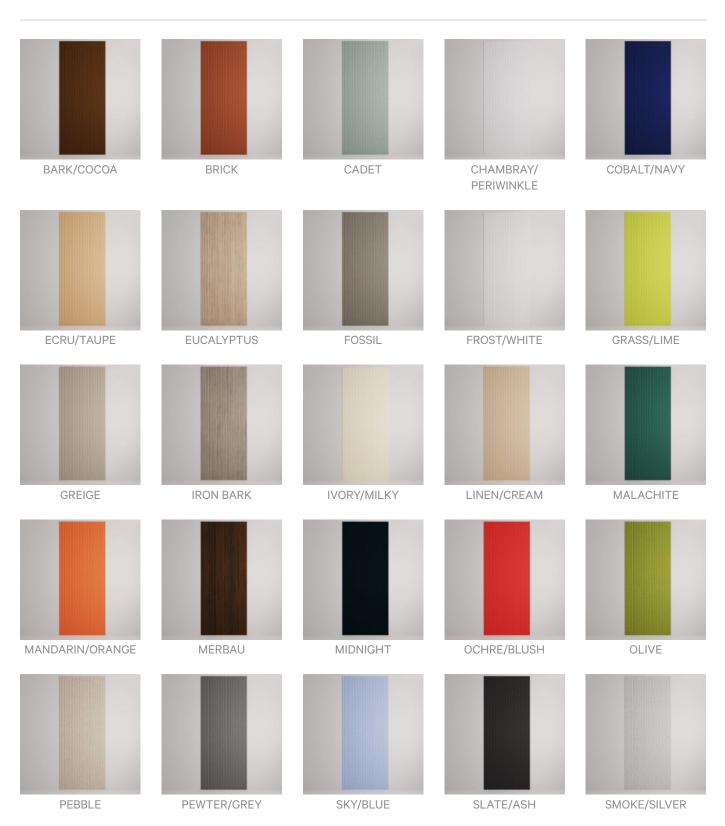

**Acoustics** » Acoustic Panels

Brand: Zintra

**Acoustics** » Acoustic Panels

**Acoustics** » Acoustic Panels

SUNSHINE/YELLOW

TAR/BLACK

**Acoustics** » Acoustic Panels

Zintra Embossed adds a sense of luxury to acoustics and warmth to cold, hard spaces. Corduroy brings a vertical pattern in a range of 28 colours.

Zintra Embossed Features:

- Suitable for wall cladding or ceilings Designed for easy north/south and east/ west pattern matching
- 108" (2745mm) sheet size allows join-free floor-to-ceiling and easy fitout
- Available in 24 colours and 4 wood effects <u>Download the complete Zintra</u> <u>Embossed brochure</u>