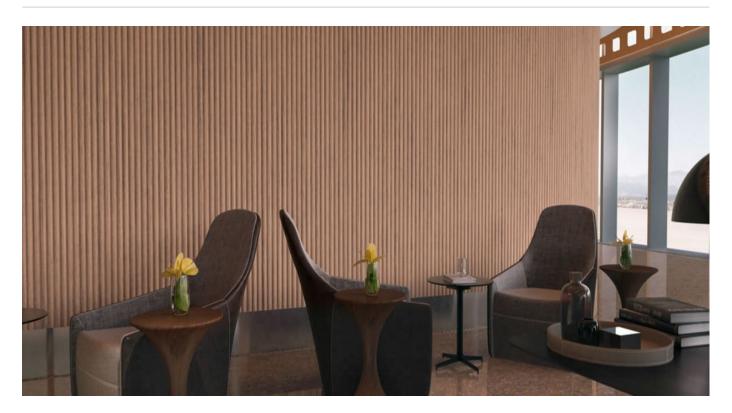

#### Description

Zintra Embossed adds a luxurious feel to Zintra™s extensive range of acoustic solutions.

Ideal for spaces that not only need noise absorption, but also a sumptuous design element only possible through tactile, three-dimensional surfaces.

Zintra's heather adds warmth to what can often be cold, hard spaces, while consistent patterns progressively match across sheets so there is a seamless design that's easy to install as either large panels or ceilings tiles.

Zintra Embossed Features:

- Suitable for wall cladding or ceilings Designed for easy north/south and east/ west pattern matching
- 108" (2745mm) sheet size allows join-free floor-to-ceiling and easy fitout
- Available in 24 colours and 4 wood effects <u>Download the complete Zintra</u> <u>Embossed brochure</u>