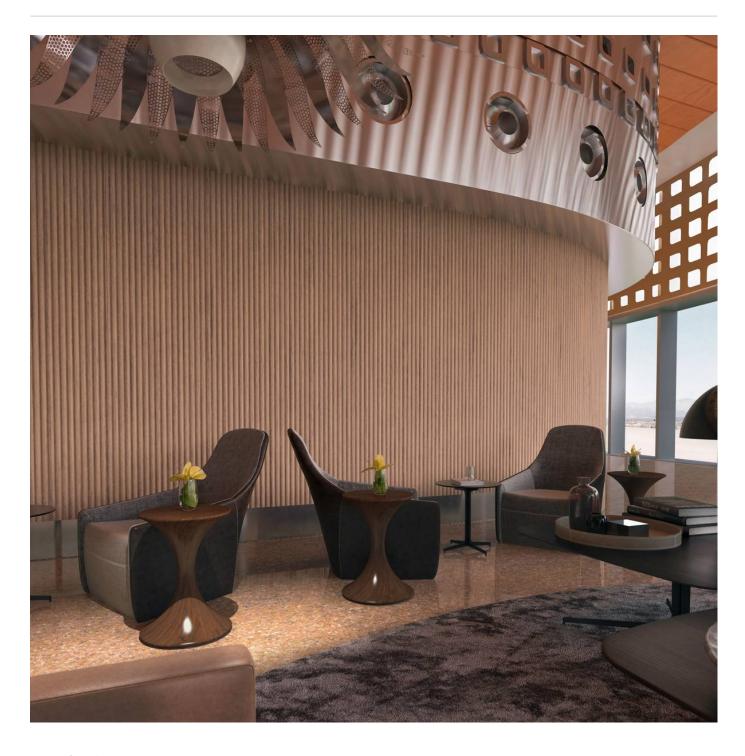

**Acoustics** » Acoustic Panels

Brand: Zintra

**Acoustics** » Acoustic Panels

**Acoustics** » Acoustic Panels

SUNSHINE/YELLOW

TAR/BLACK

**Acoustics** » Acoustic Panels

Zintra Embossed adds a sense of luxury to acoustics and warmth to cold, hard spaces. Corduroy brings a vertical pattern in a range of 28 colours.

#### Description

Zintra Embossed adds a luxurious feel to Zintra™s extensive range of acoustic solutions.

Ideal for spaces that not only need noise absorption, but also a sumptuous design element only possible through tactile, three-dimensional surfaces.

Zintra's heather adds warmth to what can often be cold, hard spaces, while consistent patterns progressively match across sheets so there is a seamless design that's easy to install as either large panels or ceilings tiles.

Zintra Embossed Features:

- Suitable for wall cladding or ceilings Designed for easy north/south and east/ west pattern matching
- 108" (2745mm) sheet size allows join-free floor-to-ceiling and easy fitout
- Available in 24 colours and 4 wood effects <u>Download the complete Zintra</u> <u>Embossed brochure</u>