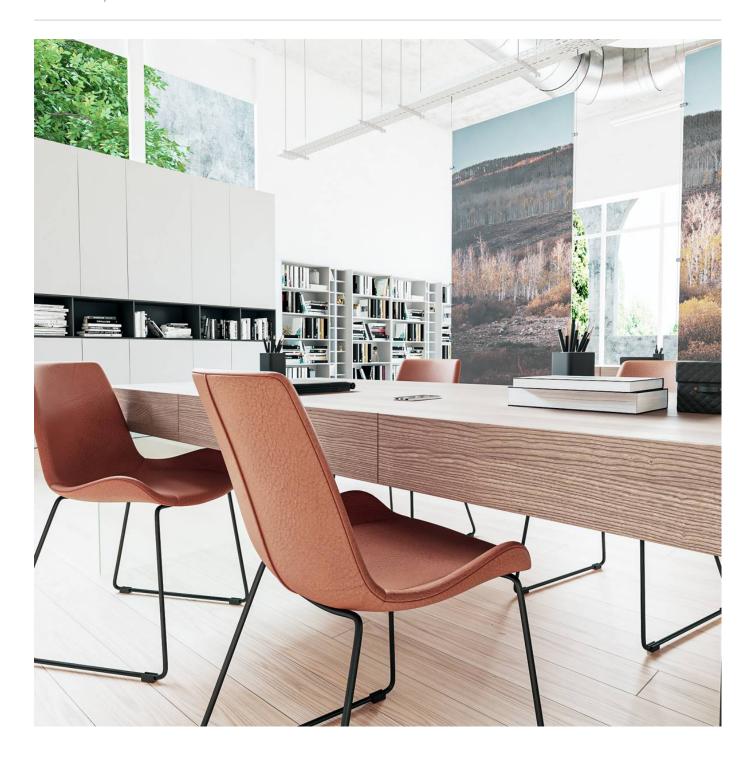

## **ALAMO**

## Alamo is a leather upholstery high perfomance vinyl that's available in 26 colours

| ✓ Bleach Cleanable | ✓ Moisture Barrier                                                                                                             |
|--------------------|--------------------------------------------------------------------------------------------------------------------------------|
| Composition        | Non-Phthalate Vinyl Surface with Polyester Backing.                                                                            |
| Sustainability     | Greenguard Certified                                                                                                           |
|                    | Reach Compliant                                                                                                                |
|                    | RoHS Compliant                                                                                                                 |
|                    | No PFAS, fluorocarbons or perfluorinated compounds                                                                             |
|                    | No added flame retardants                                                                                                      |
|                    | No added antimicrobials                                                                                                        |
|                    | Does not contain formaldehyde                                                                                                  |
|                    | Formulated without Phthalates                                                                                                  |
| Environmental Info | Greenguard Certifications contributes towards LEED credits for low-emitting furniture.                                         |
|                    | Compliant with Business and Institutional Furniture Manufacturers Association (BIFMA) X7.1 standard and BIFMA e3 credit 7.6.1. |
| Finishes           | Advanced Soil and Stain Resistant Top Coat.                                                                                    |
| Roll Size          | 137cm wide x 27.4m - Available by the lineal metre                                                                             |
| Abrasion           | 100,000 + double rubs Wyzenbeek                                                                                                |
| Fire Rating        | Tested in accordance with AS1530.3                                                                                             |
|                    | Spread of Flame Index - 0                                                                                                      |
|                    | Smoke Developed Index - 5                                                                                                      |
| Lead Time          | • 2-weeks (approx.) from Wednesday, subject to stock availability.                                                             |
|                    | Additional 1-week for Western Australia.                                                                                       |
|                    | <ul> <li>Express delivery is available subject to a surcharge. Contact Baresque for details<br/>and pricing.</li> </ul>        |