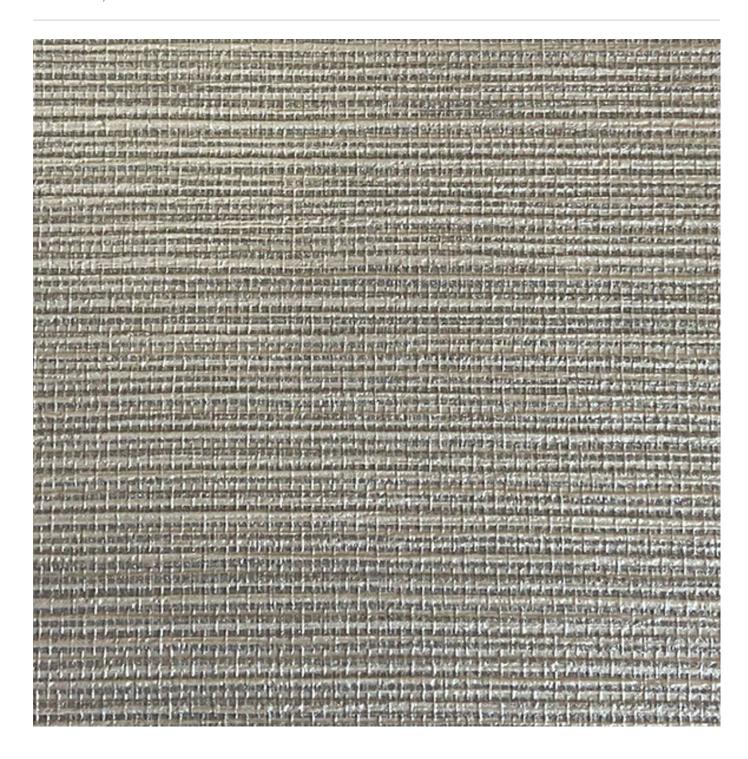

## **ARROWROOT**

Fabrics » Vinyl and Faux Leather Fabrics

arrowroot\_promo-1.jpg

arrowroot\_promo-2.jpg

Fabrics » Vinyl and Faux Leather Fabrics

Arrowroot is a 122cm wide vinyl coated fabric that's available in 20 soft metallic colours and delivers the striking classic emboss of grass weave