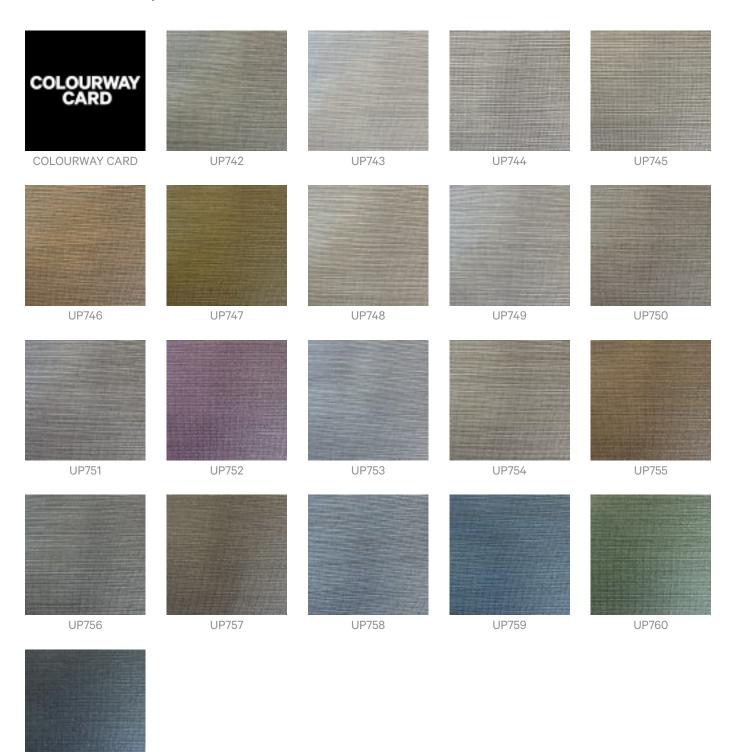

.k.a. rubbing alcohol)  Remove any detergent with a clean, damp cloth. Gently pat dry.  For more difficult stains, dampen a soft white cloth with a solution of household bleach (10% bleach / 90% water). Rub gently. Rinse with a water dampened cloth to remove bleach concentration.  Do not use solvent based or concentrated abrasive cleaning agents, lacquer thinners or nail polish remover as these may cause discolouration over a period of time.  Always test in an inconspicuous area first.  If care instructions don't deliver the expected results, cease cleaning method immediately and contact Baresque for assistance. |



## **ARROWROOT**

Fabrics » Vinyl and Faux Leather Fabrics

Warranty

2-year warranty. Visit **baresque.com.au/warranty** for complete details.



## Colour & Finish Options





UP761