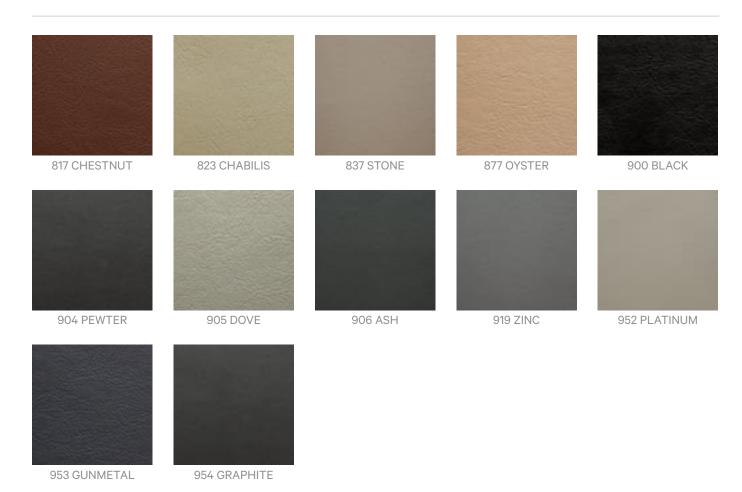

Brand: **Panaz** 

Applications: Upholstery

aston-promo-6.jpg

aston-promo-9.jpg

Aston is a 137cm wide vinyl coated fabric that's available in 18 colours. It's anti-bacterial, stain resistant and waterproof. Suitable for outdoors.

## Colour & Finish Options