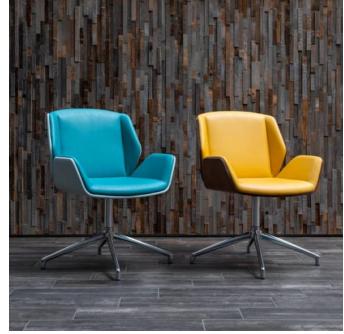

Brand: **Panaz** 

Applications: Upholstery

aston-promo-6.jpg

aston-promo-9.jpg

Aston is a 137cm wide vinyl coated fabric that's available in 18 colours. It's anti-bacterial, stain resistant and waterproof. Suitable for outdoors.