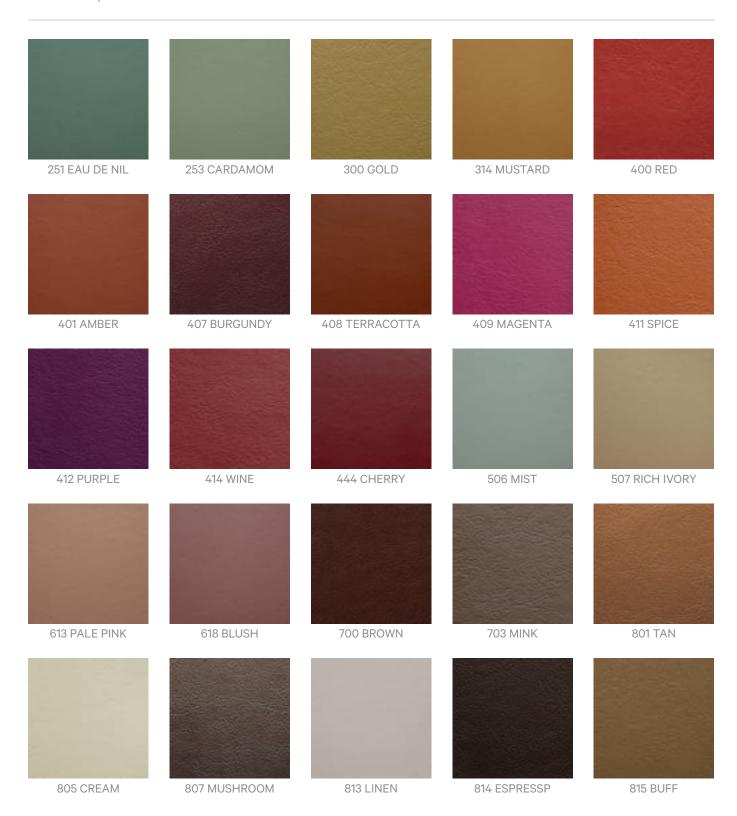

Brand: **Panaz** 

Applications: Upholstery

aston-promo-6.jpg

aston-promo-9.jpg

Aston is a 137cm wide vinyl coated fabric that's available in 18 colours. It's anti-bacterial, stain resistant and waterproof. Suitable for outdoors.

## Colour & Finish Options