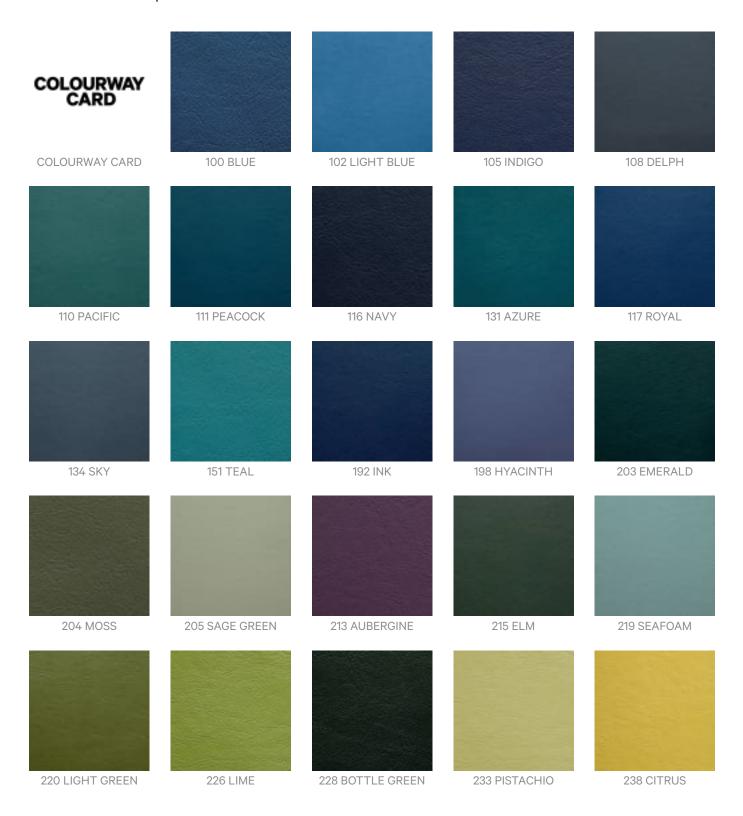

|
|                                                                                                                                                  | Enduring in its popularity, smart brights design classic to define or accent any in 100% vinyl face on a polyester / cotton N/A  140cm x N/A - Available by the lineal mand 100,000+ Double Rubs (Wyzenbeek)  This product can be treated with a fire Australian Standard 1530.3. Contact Band 1530.3. Contact |



## Colour & Finish Options