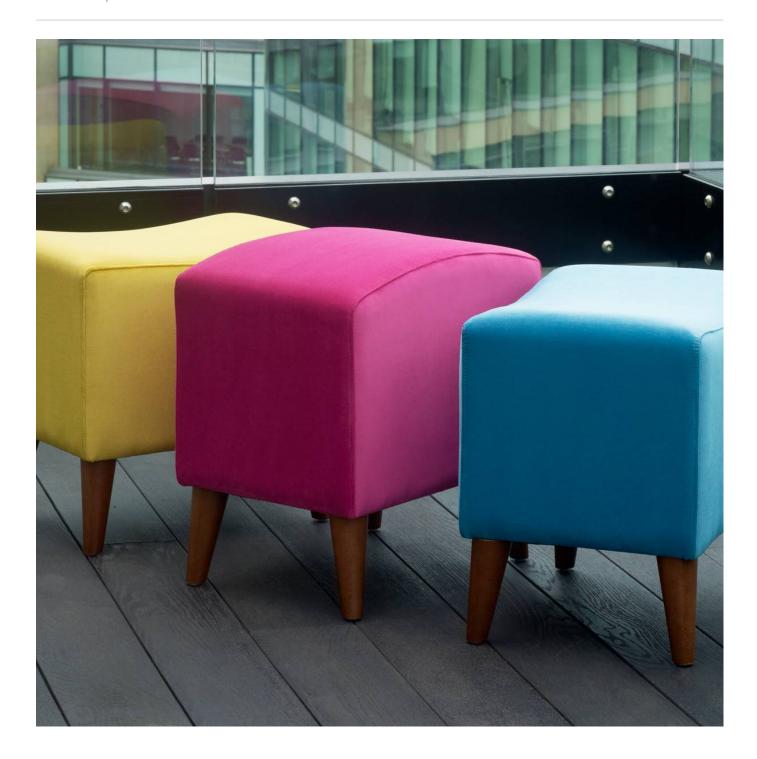

Brand: **Panaz** 

Applications: Upholstery

aston-promo-6.jpg

aston-promo-9.jpg

Aston is a 137cm wide vinyl coated fabric that's available in 18 colours. It's anti-bacterial, stain resistant and waterproof. Suitable for outdoors.