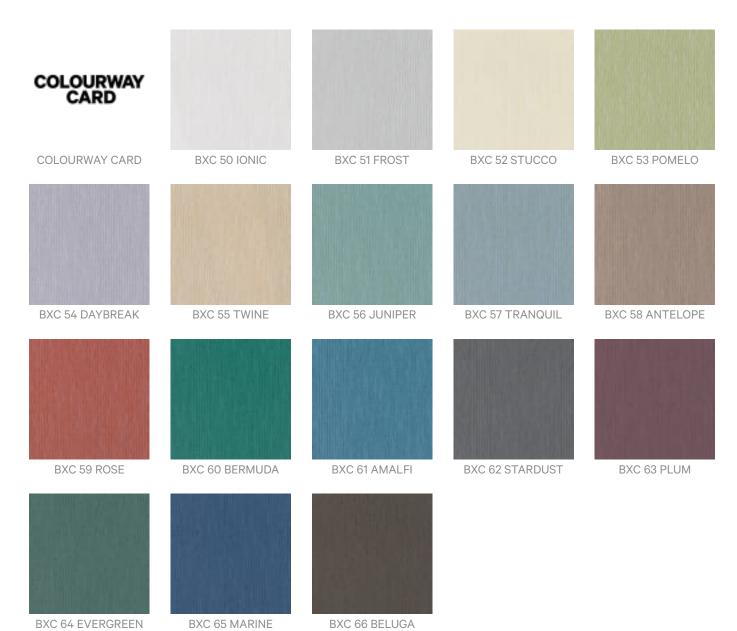

# **BOX CHAIN**

Fabrics » Vinyl and Faux Leather Fabrics

box-chain-bxc66beluga.jpg

Box Chain is a 137cm wide coated fabric with a plain pattern and a high-performance vinyl designed for durability that's available in 17 colours

### Colour & Finish Options