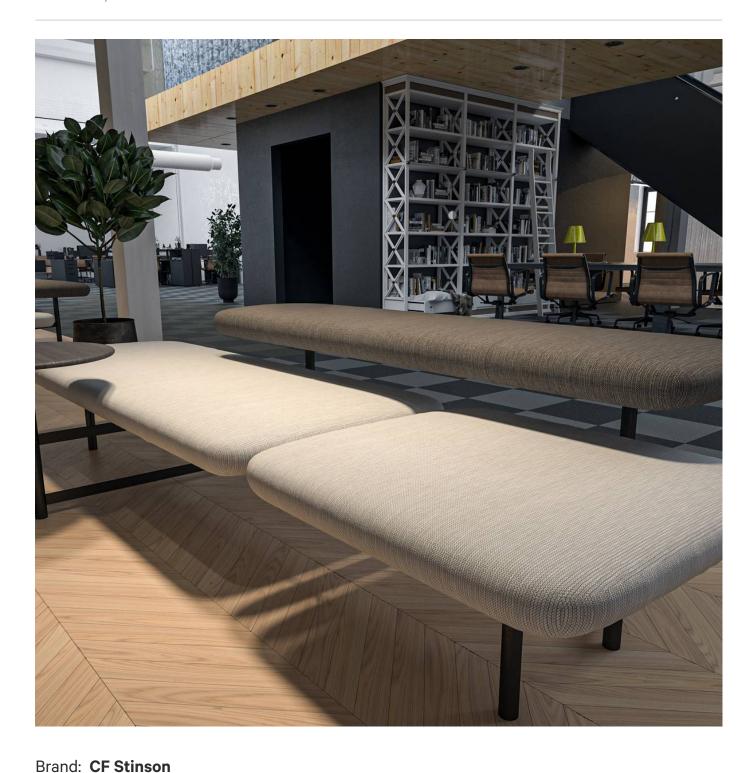

# **BOX CHAIN**

Fabrics » Vinyl and Faux Leather Fabrics

box-chain-bxc66beluga.jpg

Box Chain is a 137cm wide coated fabric with a plain pattern and a high-performance vinyl designed for durability that's available in 17 colours