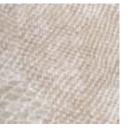

## RATTLER

Fabrics » Vinyl and Faux Leather Fabrics

rattler-hero-2.jpg

Ratther is a vinyl coated fabric with snake embossed pattern, available in 6 colours. Easily cleaned with warm water and liquid detergent