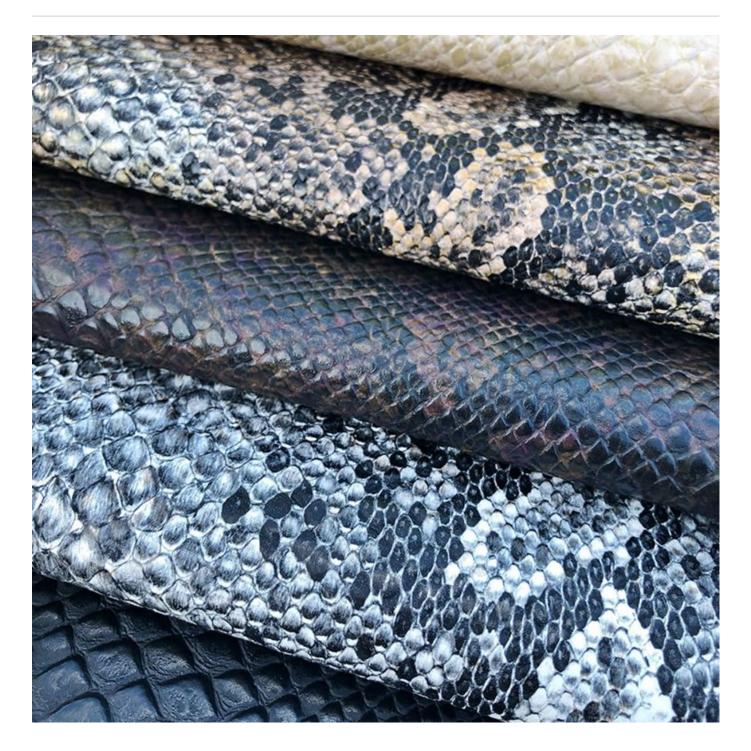

## RATTLER

Fabrics » Vinyl and Faux Leather Fabrics

rattler-hero-2.jpg

Ratther is a vinyl coated fabric with snake embossed pattern, available in 6 colours. Easily cleaned with warm water and liquid detergent