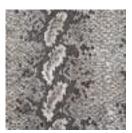

## RATTLER

Fabrics » Vinyl and Faux Leather Fabrics

rattler-hero-2.jpg

Ratther is a vinyl coated fabric with snake embossed pattern, available in 6 colours. Easily cleaned with warm water and liquid detergent