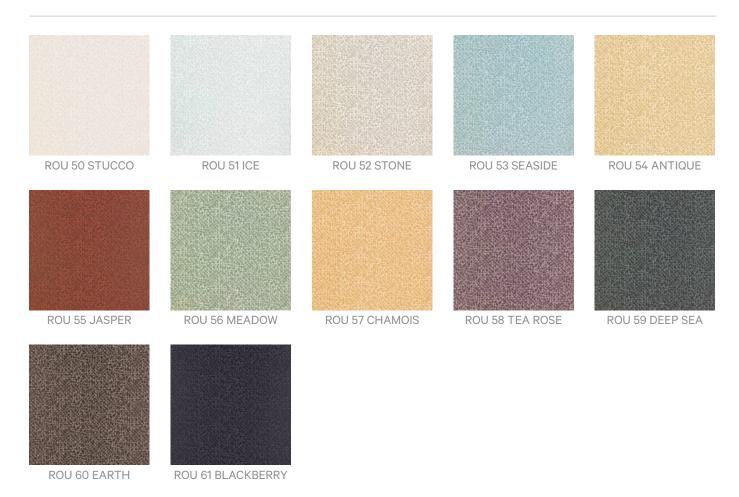

Brand: **CF Stinson** 





Route is a 137cm wide vinyl coaed fabric that's available in 12 colours ideal for indoor use. Bleach cleanable.

| ✓ Bleach Cleanable  | ✓ Moisture Barrier                                                                                                                                                                                                                              |
|---------------------|-------------------------------------------------------------------------------------------------------------------------------------------------------------------------------------------------------------------------------------------------|
| Description         | A visual representation of the patterns created by city streets from above