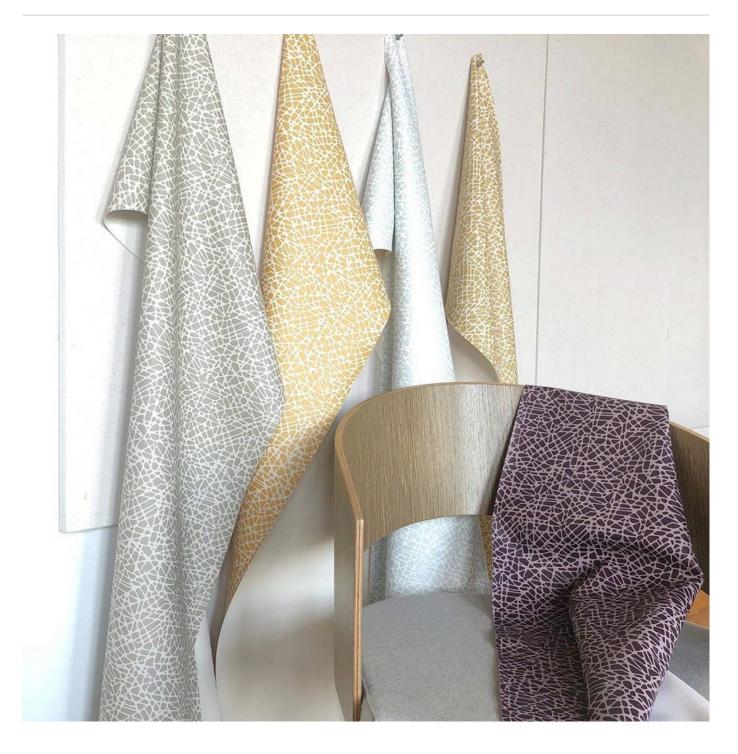

Brand: **CF Stinson** 

Route is a 137cm wide vinyl coaed fabric that's available in 12 colours ideal for indoor use. Bleach cleanable.

| ✓ Bleach Cleanable  | ✓ Moisture Barrier                                                                                                                                                                                                                              |
|---------------------|-------------------------------------------------------------------------------------------------------------------------------------------------------------------------------------------------------------------------------------------------|
| Description         | A visual representation of the patterns created by city streets from above                                                                                                                                                                      |
| Roll Size           | 137cm wide X 36.5m- Available by the lineal metre.                                                                                                                                                                                              |
| Composition         | Vinyl face on a knitted polyester backing                                                                                                                                                                                                       |
| Abrasion            | Exceeds 1,300,000 double rubs (Wyzenbeek)                                                                                                                                                                                                       |
| Pattern Repeat Size | 22cm V / 63.5cm H                                                                                                                                                                                                                               |
| Environmental Info  | Greenguard Certifications contributes towards LEED credits for low-emitting furniture.  Compliant with Business and Institutional Furniture Manufacturers Association (BIFMA) X7.1 standard and BIFMA e3 credit 7.6.1.                          |
| Fire Rating         | Tested in accordance with AS1530.3  Spread of Flame Index - 0  Smoke Developed Index - 5                                                                                                                                                        |
| Warranty            | 2-year warranty. Visit <u>baresque.com.au/warranty</u> for complete details.                                                                                                                                                                    |
| Lead Time           | <ul> <li>2-weeks (approx.) from Wednesday, subject to stock availability.</li> <li>Additional 1-week for Western Australia.</li> <li>Express delivery is available subject to a surcharge. Contact Baresque for details and pricing.</li> </ul> |
|                     |                                                                                                                                                                                                                                                 |