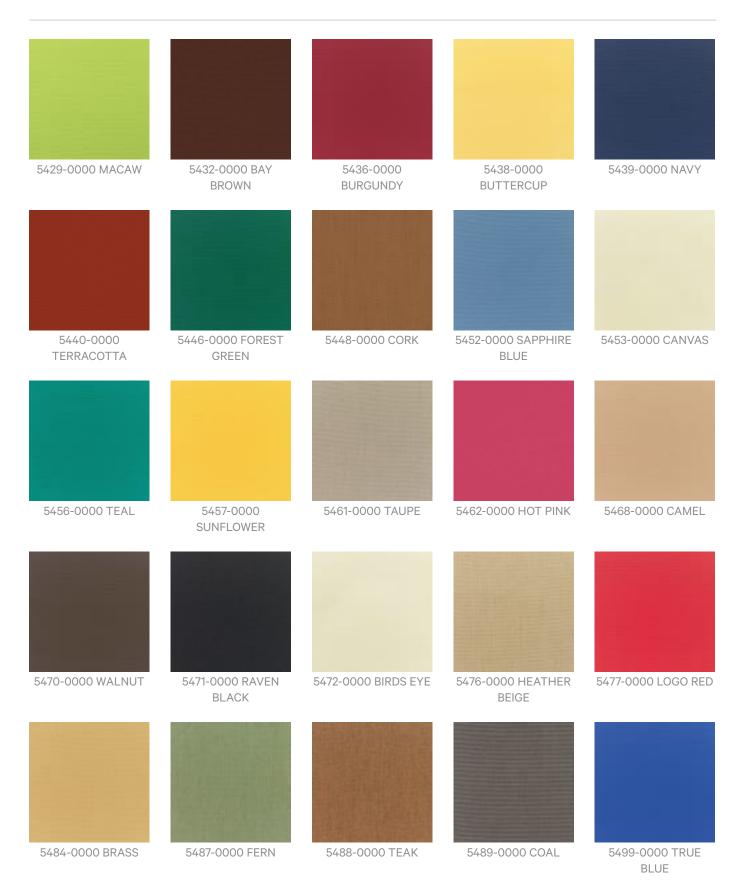

f bristles or wire brushes, as they may damage the fabric.

Wipe material with a clean, soft cloth dampened with a mild solution of liquid detergent and warm water.

Repeat using only clean water, then dry with a lint free cloth or air dry.

Avoid using wax polishes, solvents or concentrated abrasives.

For more difficult stains, dampen a soft white cloth with a solution of household bleach (10% bleach / 90% water). Rub gently. Rinse with a water dampened cloth to remove bleach concentration.

Always test in an inconspicuous area first.

If care instructions don't deliver the expected results, cease cleaning method immediately and contact Baresque for assistance.

### Warranty

2-year warranty. Visit **baresque.com.au/warranty** for complete details.





## Colour & Finish Options













# CANVAS

## Fabrics » Woven Fabrics







5493-0000 REGATTA

56105-0000 CYAN

57013-0000 -PERSIMMON