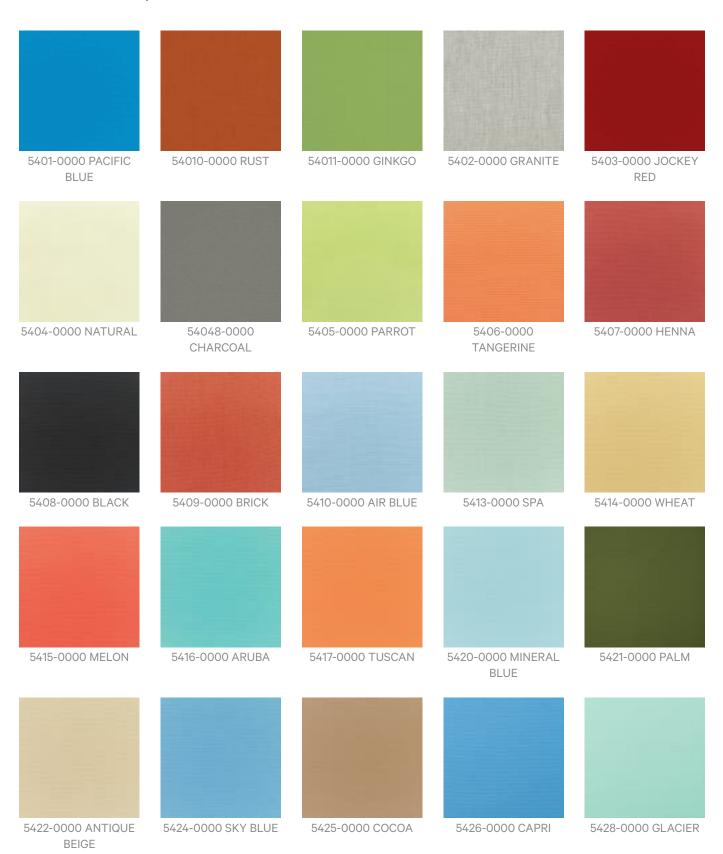

e stiff bristles or wire brushes, as they may damage the fabric.

Wipe material with a clean, soft cloth dampened with a mild solution of liquid detergent and warm water.

Repeat using only clean water, then dry with a lint free cloth or air dry.

Avoid using wax polishes, solvents or concentrated abrasives.

For more difficult stains, dampen a soft white cloth with a solution of household bleach (10% bleach / 90% water). Rub gently. Rinse with a water dampened cloth to remove bleach concentration.

Always test in an inconspicuous area first.

If care instructions don't deliver the expected results, cease cleaning method immediately and contact Baresque for assistance.

### Warranty

2-year warranty. Visit **baresque.com.au/warranty** for complete details.





## Colour & Finish Options













# CANVAS

## Fabrics » Woven Fabrics







5493-0000 REGATTA

56105-0000 CYAN

57013-0000 -PERSIMMON