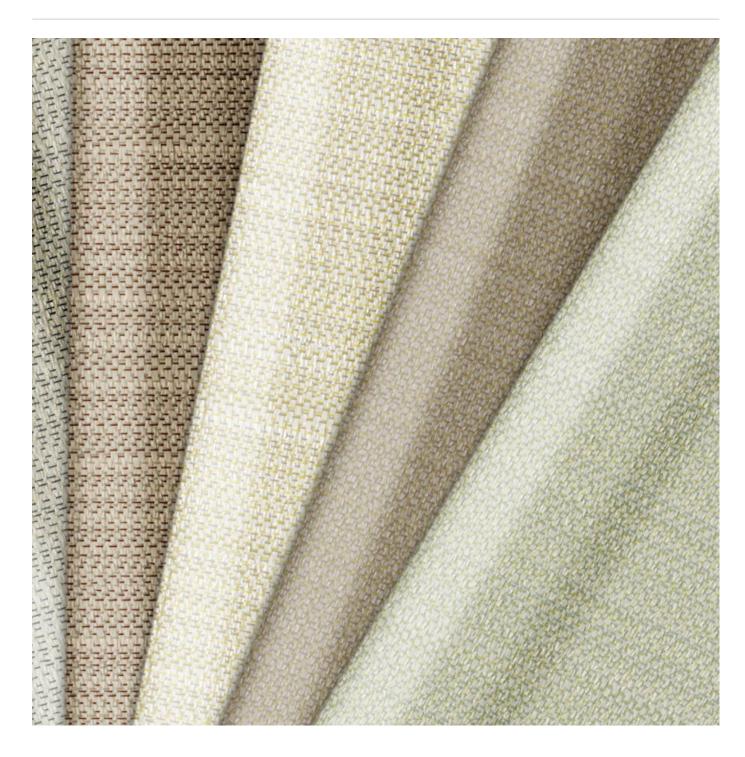

# **FLUX TEKLOOM**

Fabrics » Woven Fabrics

✓ Bleach Cleanable

Flux-Tekloom is a 137cm wide coated fabric that's available in 7 neutral colours. Stain resistant, cleanable with a dry towel and water. Indoor only

✓ Moisture Barrier

✓ High Stain Resistance

| <ul><li>✓ Phthalate Free</li><li>✓ Anti-Bacterial</li></ul> | <ul><li>✓ PVC-Free</li><li>✓ Anti-Microbial</li></ul>                                                                                                                                                                                                                                                                                                                                                                                                                                                                                                               | ✓ Ultra Performance             |
|-------------------------------------------------------------|---------------------------------------------------------------------------------------------------------------------------------------------------------------------------------------------------------------------------------------------------------------------------------------------------------------------------------------------------------------------------------------------------------------------------------------------------------------------------------------------------------------------------------------------------------------------|---------------------------------|
| Description                                                 | Tekloom is an innovative high-performance fused textile engineered using a new technology to chemically bond together a woven textile with the durable components of a coated fabric. The end result is a fabric with the aesthetic of a woven textile, but with the high performance characteristics of a coated fabric. Features + Benefits: * Ink and stain resistant. Clean most stains with a dry towel and water. * Bleach cleanable * Moisture barrier * Abrasion of 1 million + double rubs * Performance attributes are inherent in the product, not added |                                 |
| Composition                                                 | Tekloom High Performance Fused Textile - Polyester 88%, Graffiti-Free® Tekloom® TPE 12-15% with an acrylic backing                                                                                                                                                                                                                                                                                                                                                                                                                                                  |                                 |
| Environmental Info                                          | PFC rree (perfluorinated compounds)  PVC free  Phthatalates free  Red List free  Anti bacterial  FR (flame retardants),  Tekloom complies with California Prop 65, Called Healthier Hospitals Initiative.                                                                                                                                                                                                                                                                                                                                                           | lifornia 01350 VOC Standard and |