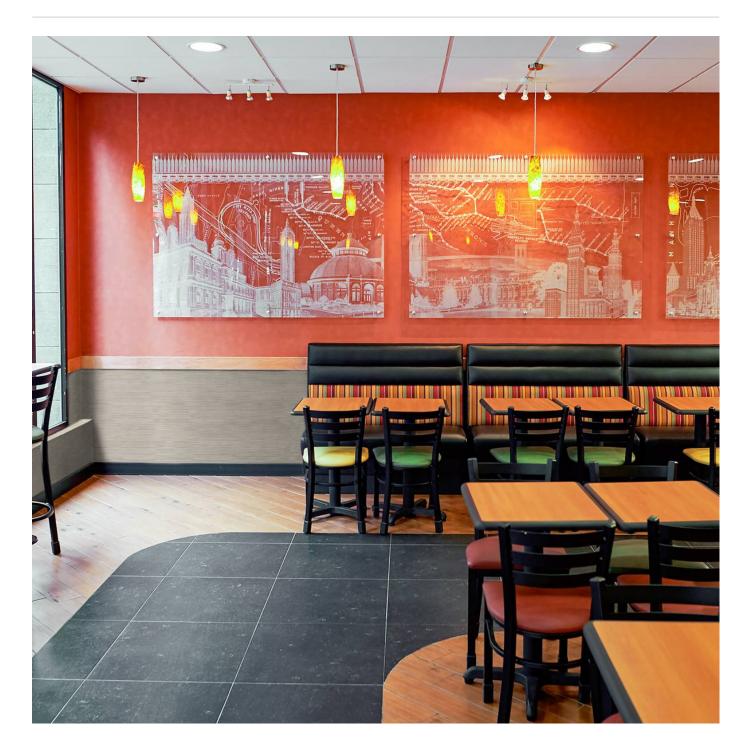

## PALOMAR

Wallcoverings » Advanced Wall Protection

Brand: Versa

Applications: Walls

Palomar is a 132cm wide wall protection that's resistant to scratches and stains. Installs like a wallcovering and it's available in 9 colourways