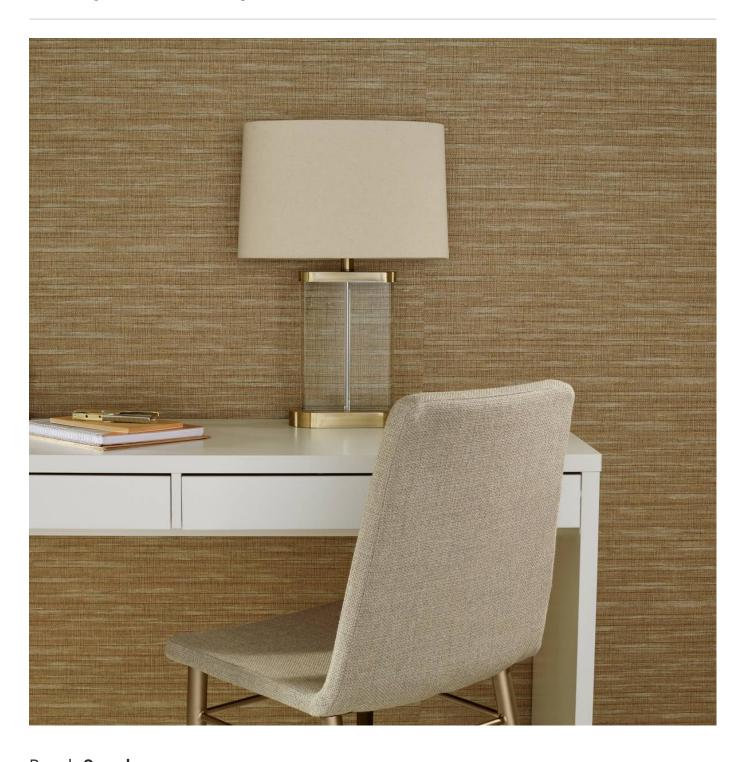

AZ53112 BLUE **FOUNTAIN** 

Wallcoverings » Commercial Wallcoverings

Bamboo Beat is a 137cm commercial wallcovering with the feel of handcrafted bamboo that's available in 18 colours. Durable and cost effective.

| <b>/</b> | Bleach | Cleanable |  |
|----------|--------|-----------|--|
|----------|--------|-----------|--|

| Description         | Bamboo Beat sets the rhythm of natural beauty with the feel of handcrafted bamboo. Horizontal reeds are woven with metallic threads bringing this authentic replica into the new age.                                                                                               |  |
|---------------------|-------------------------------------------------------------------------------------------------------------------------------------------------------------------------------------------------------------------------------------------------------------------------------------|--|
| Roll Size           | 137cm wide x 27.4m - Available by the lineal metre                                                                                                                                                                                                                                  |  |
| Composition         | Vinyl face on a fabric backing Equivalent to 20oz (452 g/m²)                                                                                                                                                                                                                        |  |
| Pattern Repeat Size | N/A                                                                                                                                                                                                                                                                                 |  |
| Environmental Info  | Formaldehyde free                                                                                                                                                                                                                                                                   |  |
|                     | Heavy metals free                                                                                                                                                                                                                                                                   |  |
|                     | Perfluorooctanoic acid free                                                                                                                                                                                                                                                         |  |
|                     | No solvent inks                                                                                                                                                                                                                                                                     |  |
|                     | Low VOC emissions. Any VOCs dissipate quickly (faster than paint) through normal ventilation and have no recognized adverse impact on indoor air quality.                                                                                                                           |  |
|                     | Durability means products do not need to be replaced regularly due to wear and tear and being cleanable, vinyl products are ideal for helping keep commercial environments clean of bacteria.                                                                                       |  |
|                     | Baresque will only deal with vinyl manufacturers that comply with applicable state and federal regulations, provide a factory that is safe and clean for its employees to work in, recycle scrap and inks during the manufacturing process to minimize waste related to production. |  |
| Fire Rating         | Tested in accordance with AS ISO 9705 2003 for the purpose of determining the Group Number classification as required by the Building Code of Australia for the control of fire spread on interior wall and ceiling linings.                                                        |  |
|                     | The result achieved was:<br>Classification - Group 2<br>Specific Extinction - Less than 250m²/kg                                                                                                                                                                                    |  |
| Warranty            | 5-year warranty. Visit <u>baresque.com.au/warranty</u> for complete details.                                                                                                                                                                                                        |  |