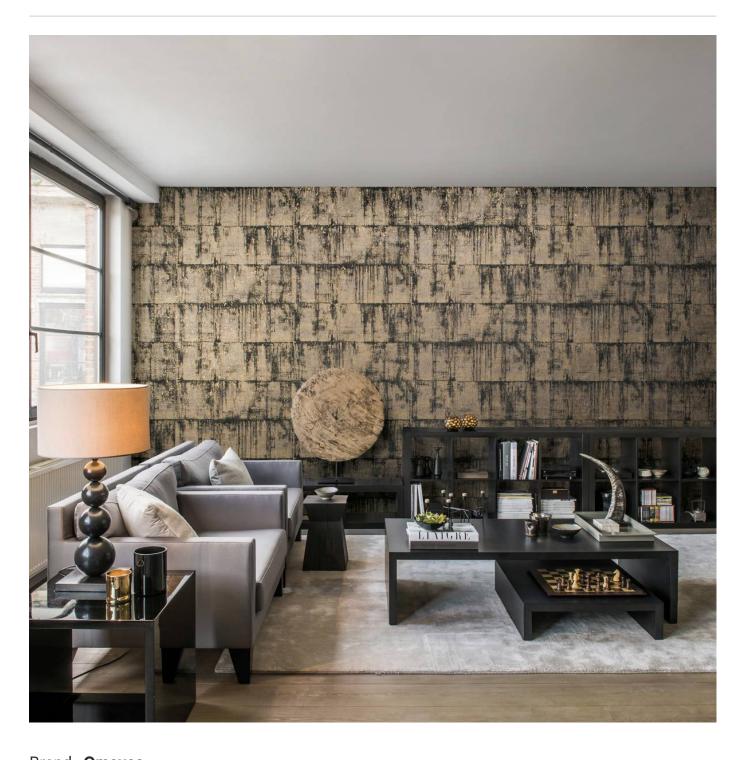

Wallcoverings » Decorative Wallcoverings

Brand: Omexco

Collections: Antares

Applications: Walls

Wallcoverings » Decorative Wallcoverings

block-antarespromo-3.jpg

Wallcoverings » Decorative Wallcoverings

Block is a 91cm wide decorative wallcovering with a large scale design printed on organic cork that's available in 7 colourways.

| Desc  | PIP | <b>\+</b> 1 | $\sim$ |
|-------|-----|-------------|--------|
| 17856 |     | ) I I       | ()     |
|       |     |             |        |

Swinging between warm and cold atmospheres but always creating a very contemporary look, Antares is the latest collection of cork from Omexco. Offering a smart choice of textured motifs and damask designs that intertwine with matching plains, all Antares designs are printed onto organic cork which provides an irresistible weathered charm.