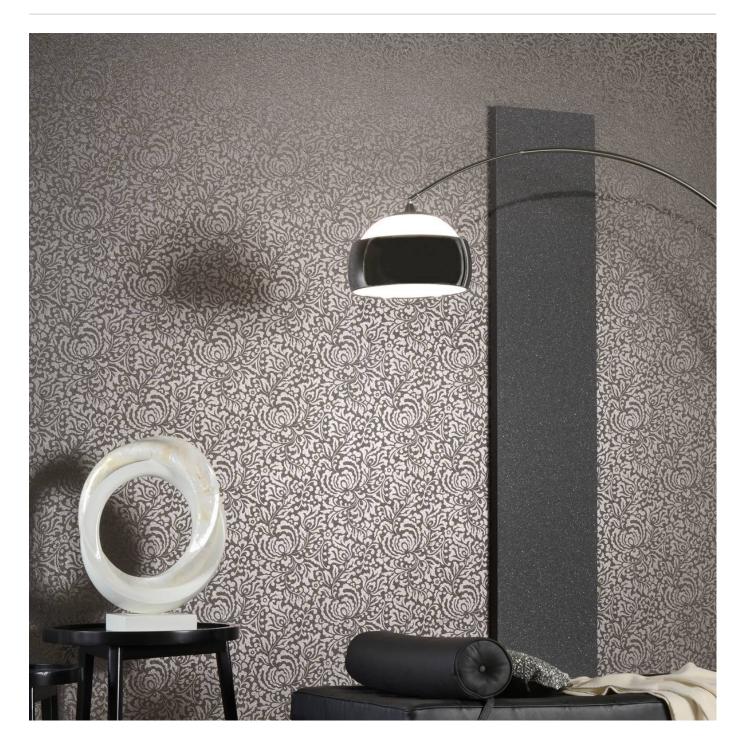

# Lotus Moon is a 90cm wide decorative wallcovering with a luxe-look lustre printed in damak pattern that's available in 7 colourways.

| Description               | Inspired by the rare beauty of lotus blossoms. Curlicued elegance with a luxe-look lustre.                                                                                                                                   |
|---------------------------|------------------------------------------------------------------------------------------------------------------------------------------------------------------------------------------------------------------------------|
| Roll Size                 | 90cm x N/A - Available by the lineal metre.                                                                                                                                                                                  |
| Composition               | Mica sparkles on non-woven backing 410 g/m²                                                                                                                                                                                  |
| Pattern Repeat Size       | 44cm V                                                                                                                                                                                                                       |
| Environmental Info        | The materials contained in these wallcoverings are naturally occurring and renewable resources harvested from farms and coloured with water-based inks.                                                                      |
| Fire Rating               | Tested in accordance with AS ISO 9705 2003 for the purpose of determining the Group Number classification as required by the Building Code of Australia for the control of fire spread on interior wall and ceiling linings. |
|                           | The result achieved was:<br>Classification - Group 2<br>Specific Extinction - Less than 250m²/kg                                                                                                                             |
| Warranty                  | 2-year warranty. Visit <b>baresque.com.au/warranty</b> for complete details.                                                                                                                                                 |
| Lead Time                 | <ul> <li>2-weeks (approx.) from Wednesday, subject to stock availability.</li> <li>Additional 1-week for Western Australia.</li> </ul>                                                                                       |
|                           | • Express delivery is available subject to a surcharge. Contact Baresque for details and pricing.                                                                                                                            |
| Suggested<br>Installation | Non-reverse hang / butt join.                                                                                                                                                                                                |
|                           | If your order contains several numbered rolls of one single item/ reference, please first install the roll with the highest number,and then continue to install the other rolls in sequence,in descending order.             |
|                           | Measure and cut 3 strip lengths. Add 5 to 10 cm to top and bottom of each strip.                                                                                                                                             |
|                           | For printed patterns, plan your match from the roll before cutting                                                                                                                                                           |
|                           | Mark each strip coming from the roll on the back and hang in the same sequence                                                                                                                                               |
|                           | Reverse alternate lengths when instructed to do so by label on the roll                                                                                                                                                      |