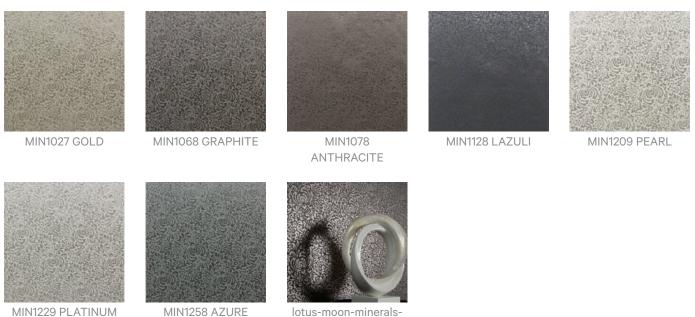

Wallcoverings » Decorative Wallcoverings



Brand: Omexco

Collection: Minerals



Wallcoverings » Decorative Wallcoverings





promo-3.jpg



Wallcoverings » Decorative Wallcoverings

# Lotus Moon is a 90cm wide decorative wallcovering with a luxe-look lustre printed in damak pattern that's available in 7 colourways.

| Description               | Inspired by the rare beauty of lotus blossoms. Curlicued elegance with a luxe-look lustre.                                                                                                                                   |
|---------------------------|------------------------------------------------------------------------------------------------------------------------------------------------------------------------------------------------------------------------------|
| Roll Size                 | 90cm x N/A - Available by the lineal metre.