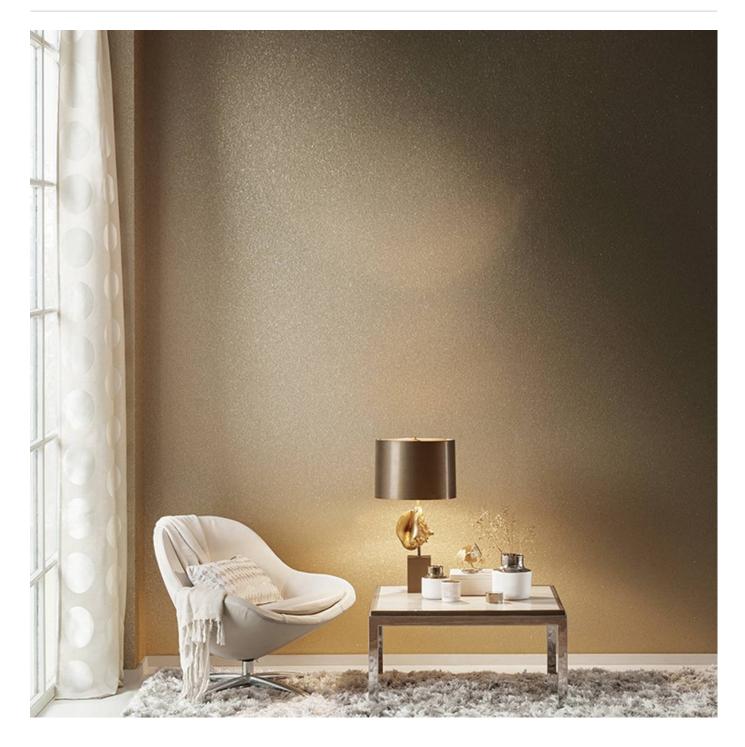

# Mica Shell is a 92cm wide decorative wallcovering inspired by a chemical reaction between quartz and granite. Available in 6 colours.

| Description               | The wallcovering collection Graphite comprises endless variations on mica, a mineral formed out of a chemical reaction between quartz and granite. Exposed to extreme heat, the mineral expands into pieces 2000% or even 3000% of their original size, in a spectrum of brilliant colours. The natural sparkle of the mineral pieces enhance the dark tones while conferring a mother-of-pearl glow to the lighter colours. Creating designs that concentrate on the inherent uniqueness of the mineral, Graphite is a collection that defies explanation. |
|---------------------------|-------------------------------------------------------------------------------------------------------------------------------------------------------------------------------------------------------------------------------------------------------------------------------------------------------------------------------------------------------------------------------------------------------------------------------------------------------------------------------------------------------------------------------------------------------------|
| Roll Size                 | 92cm x N/A - Available by the lineal metre.                                                                                                                                                                                                                                                                                                                                                                                                                                                                                                                 |
| Composition               | Mica shells on paper backing                                                                                                                                                                                                                                                                                                                                                                                                                                                                                                                                |
| Pattern Repeat Size       | N/A                                                                                                                                                                                                                                                                                                                                                                                                                                                                                                                                                         |
| Environmental Info        | The materials contained in these wallcoverings are naturally occurring and renewable resources harvested from farms and coloured with water-based inks.                                                                                                                                                                                                                                                                                                                                                                                                     |
| Fire Rating               | Tested in accordance with AS ISO 9705 2003 for the purpose of determining the<br>Group Number classification as required by the Building Code of<br>Australia for the control of fire spread on interior wall and ceiling linings.<br>The result achieved was:<br>Classification - Group 2<br>Specific Extinction - Less than 250m²/kg                                                                                                                                                                                                                      |
| Warranty                  | 2-year warranty. Visit <b>baresque.com.au/warranty</b> for complete details.                                                                                                                                                                                                                                                                                                                                                                                                                                                                                |
| Lead Time                 | <ul> <li>2-weeks (approx.) from Wednesday, subject to stock availability.</li> <li>Additional 1-week for Western Australia.</li> <li>Express delivery is available subject to a surcharge. Contact Baresque for details and pricing.</li> </ul>                                                                                                                                                                                                                                                                                                             |
| Suggested<br>Installation | Reverse hang alternate drops / butt join.<br>Baresque recommends and supplies Roman brand adhesives and primers.                                                                                                                                                                                                                                                                                                                                                                                                                                            |