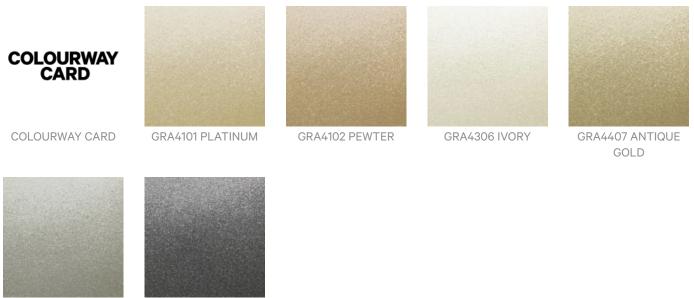

Wallcoverings » Decorative Wallcoverings



Brand: Omexco

Collection: Graphite



Wallcoverings » Decorative Wallcoverings



GRA4408 NICKLE

GRA4509 ANTRACITE



Wallcoverings » Decorative Wallcoverings

# Mica Shell is a 92cm wide decorative wallcovering inspired by a chemical reaction between quartz and granite. Available in 6 colours.

| Description               | The wallcovering collection Graphite comprises endless variations on mica, a mineral formed out of a chemical reaction between quartz and granite. Exposed to extreme heat, the mineral expands into pieces 2000% or even 3000% of their original size, in a spectrum of brilliant colours. The natural sparkle of the mineral pieces enhance the dark tones while conferring a mother-of-pearl glow to the lighter colours. Creating designs that concentrate on the inherent uniqueness of the mineral, Graphite is a collection that defies explanation. |
|---------