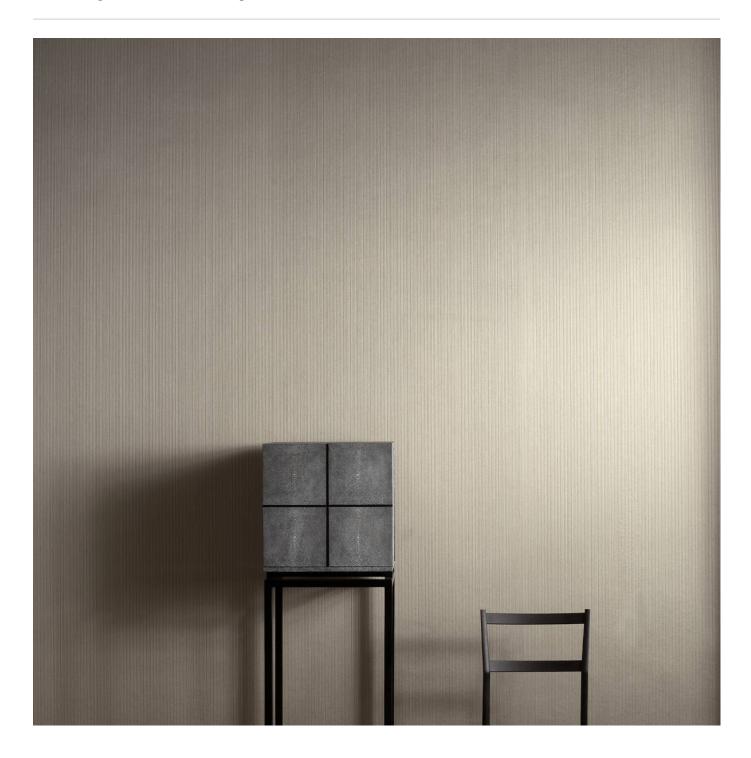

**Wallcoverings** » Decorative Wallcoverings

Brand: Omexco

Collection: Horizons

Wallcoverings » Decorative Wallcoverings

north-horizonspromo-4.jpg

Wallcoverings » Decorative Wallcoverings

North Horizons is a 90cm wide decorative wallcovering with vertical textured that's available in 14 colourways.

Wallcoverings » Decorative Wallcoverings

**Additional Comments** 

This product can be installed horizontally or vertically. Search Horizons to find other designs that coordinate with North.

**Wallcoverings** » Decorative Wallcoverings