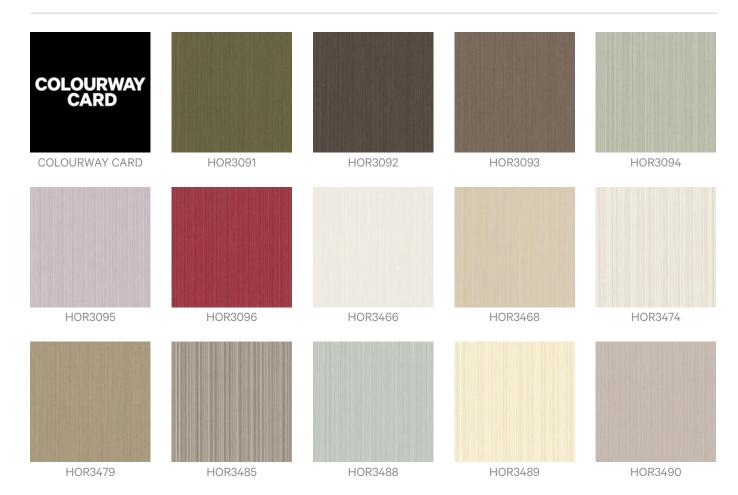

**Wallcoverings** » Decorative Wallcoverings



Brand: Omexco

Collection: Horizons



Wallcoverings » Decorative Wallcoverings





north-horizonspromo-4.jpg

Wallcoverings » Decorative Wallcoverings

North Horizons is a 90cm wide decorative wallcovering with vertical textured that's available in 14 colourways.

| Description               | The Omexco collection Horizons combines a large variety of textile yarns, each with specific characteristics and aspects. From textured, matt linen, with subtle tone-on-tone shades to dyed matt/shiny yarn that reflects the light with varying intensity. Each design is available in a rainbow of colours so explore infinity today.                                                                       |
|---------------------------|----------------------------------------------------------------------------------------------------------------------------------------------------------