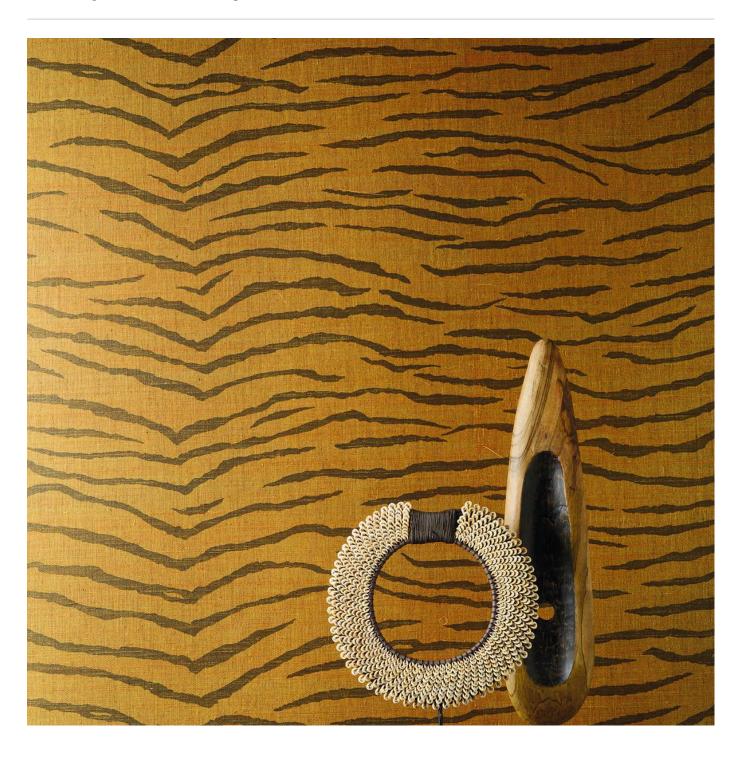

Printed Sisal is a 91cm wide decorative wallcovering inspired by the colours of the jungle with a zebra pattern. Available in 5 colourways.

| Description               | Abundant nature, explosive colours, stylized tiger motifsthe jungle comes to life! Mosaics of bakbak (bark of the banana plant) have been collected together with delicate weaves of natural fibres in tropical colours. Search Jungle for the complete collection. |
|---------------------------|---------------------------------------------------------------------------------------------------------------------------------------------------------------------------------------------------------------------------------------------------------------------|
| Composition               | sisal fibres on non woven backing 262 g/m²                                                                                                                                                                                                                          |
| Environmental Info        | The materials contained in these wallcoverings are naturally occurring and renewable resources harvested from farms and coloured with water-based inks.                                                                                                             |
| Pattern Repeat Size       | 101.8cm V, offset match                                                                                                                                                                                                                                             |
| Roll Size                 | 91cm wide - Available by the lineal metre                                                                                                                                                                                                                           |
| Fire Rating               | Tested in accordance with AS ISO 9705 2003 for the purpose of determining the Group Number classification as required by the Building Code of Australia for the control of fire spread on interior wall and ceiling linings.                                        |
|                           | The result achieved was:<br>Classification - Group 2<br>Specific Extinction - Less than 250m²/kg                                                                                                                                                                    |
| Lead Time                 | • 2-weeks (approx.) from Wednesday, subject to stock availability.                                                                                                                                                                                                  |
|                           | Additional 1-week for Western Australia.                                                                                                                                                                                                                            |
|                           | • Express delivery is available subject to a surcharge. Contact Baresque for details and pricing.                                                                                                                                                                   |
| Suggested<br>Installation | Reverse hang alternate drops / butt join.                                                                                                                                                                                                                           |
|                           | Baresque recommends and supplies Roman brand adhesives and primers.                                                                                                                                                                                                 |
| Care Instructions         | wc-grasscloth                                                                                                                                                                                                                                                       |
| Warranty                  | 2-year warranty. Visit <b>baresque.com.au/warranty</b> for complete details.                                                                                                                                                                                        |