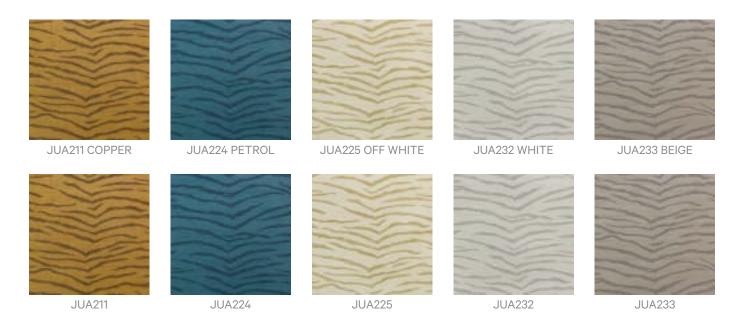

|
| Care Instructions         | wc-grasscloth                                                                                                                                                                                                                                                       |
| Warranty                  | 2-year warranty. Visit <b>baresque.com.au/warranty</b> for complete details.                                                                                                                                                                                        |

3 of 4



Wallcoverings » Decorative Wallcoverings

#### Colour & Finish Options



4 of 4