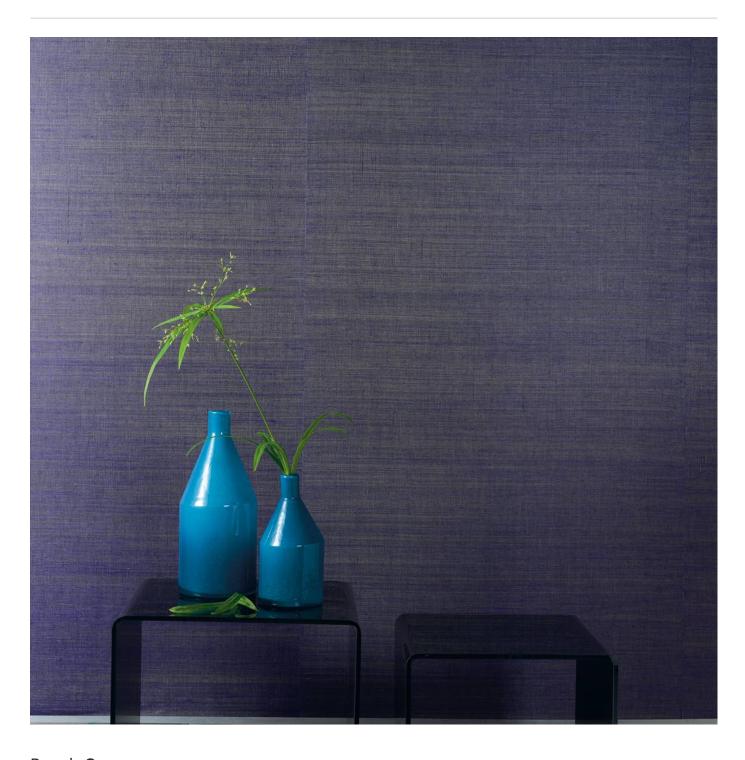

## SISAL JUNGLE

Wallcoverings » Decorative Wallcoverings

sisal-junglepromo-1.jpg

Wallcoverings » Decorative Wallcoverings

Sisal - Jungle is a 91cm wide decorative wallcovering with delicate weaves of natural fibres that's available in 12 colourways.

| Description               | Abundant nature, explosive colours, stylized tiger motifsthe jungle comes to life! Mosaics of bakbak (bark of the banana plant) have been collected together with delicate weaves of natural fibres in tropical colours. Search Jungle for the complete collection.                                                      |
|---------------------------|--------------------------------------------------------------------------------------------------------------------------------------------------------------------------------------------------------------------------------------------------------------------------------------------------------------------------|
| Composition               | sisal fibres on non woven backing 262 g/m²                                                                                                                                                                                                                                                                               |
| Environmental Info        | The materials contained in these wallcoverings are naturally occurring and renewable resources harvested from farms and coloured with water-based inks.                                                                                                                                                                  |
| Pattern Repeat Size       | N/A                                                                                                                                                                                                                                                                                                                      |
| Roll Size                 | 91cm wide - Available by the lineal metre                                                                                                                                                                                                                                                                                |
| Fire Rating               | Tested in accordance with AS ISO 9705 2003 for the purpose of determining the Group Number classification as required by the Building Code of Australia for the control of fire spread on interior wall and ceiling linings.  The result achieved was: Classification - Group 2 Specific Extinction - Less than 250m²/kg |
| Lead Time                 | <ul> <li>2-weeks (approx.) from Wednesday, subject to stock availability.</li> <li>Additional 1-week for Western Australia.</li> <li>Express delivery is available subject to a surcharge. Contact Baresque for details and pricing.</li> </ul>                                                                          |
| Suggested<br>Installation | Reverse hang alternate drops / butt join.  Baresque recommends and supplies Roman brand adhesives and primers.                                                                                                                                                                                                           |
| Care Instructions         | wc-grasscloth                                                                                                                                                                                                                                                                                                            |
| Warranty                  | 2-year warranty. Visit <b>baresque.com.au/warranty</b> for complete details.                                                                                                                                                                                                                                             |
|                           |                                                                                                                                                                                                                                                                                                                          |