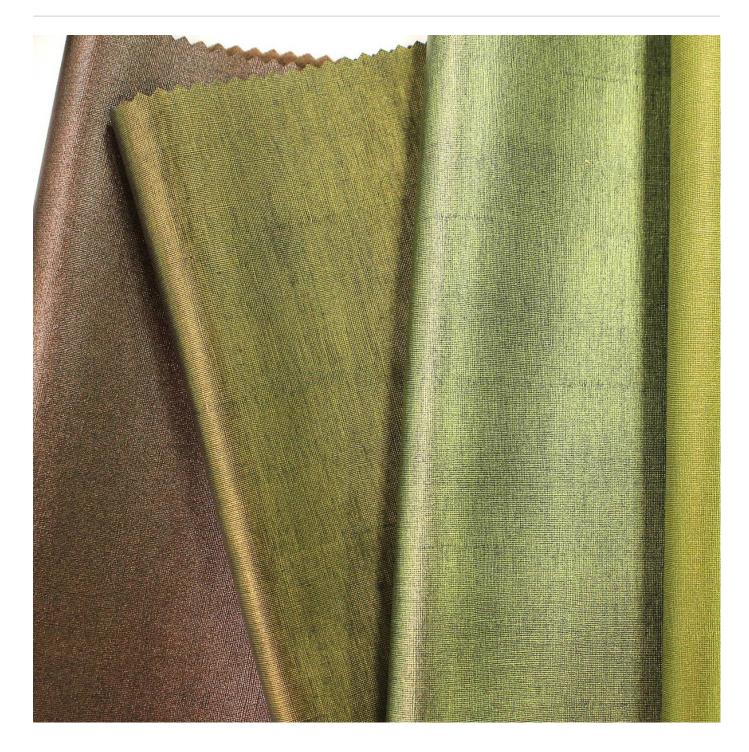

Brand: Concertex

Applications: Upholstery

Ascend is a 137cm wide vinyl coated fabric that's available in 61 colours and it's anti-bacterial and bleach cleanable for indoor use.

| ✓ Bleach Cleanable  | ✓ Moisture Barrier                                                                                                                | ✓ Anti-Bacterial                        |
|---------------------|-----------------------------------------------------------------------------------------------------------------------------------|-----------------------------------------|
| Description         | Enduring in its popularity, smart brights enhance an inspiring colour palette. A design classic to define or accent any interior. |                                         |
| Composition         | 100% polyurethane with 100% reinforced pollex backing                                                                             |                                         |
| Environmental Info  | PVC free                                                                                                                          |                                         |
|                     | Phthalate Free                                                                                                                    |                                         |
|                     | DMF Free                                                                                                                          |                                         |
|                     | No added fire retardant                                                                                                           |                                         |
|                     | Anti-Bacterial                                                                                                                    |                                         |
|                     | Healthier Hospitals compliant                                                                                                     |                                         |
|                     | Complies with CAL01351                                                                                                            |                                         |
| Pattern Repeat Size | N/A                                                                                                                               |                                         |
| Roll Size           | 137cm x Approx 45m - Available by the lineal metre                                                                                |                                         |
| Abrasion            | 200,000 + double rubs Wyzenbeek                                                                                                   |                                         |
| Fire Rating         | Tested in accordance with AS1530.3                                                                                                |                                         |
|                     | Spread of Flame Index - 0                                                                                                         |                                         |
|                     | Smoke Developed Index - 5                                                                                                         |                                         |
| Lead Time           | • 2-weeks (approx.) from Wednesday, subje                                                                                         | ect to stock availability.              |
|                     | <ul> <li>Additional 1-week for Western Australia.</li> </ul>                                                                      |                                         |
|                     | • Express delivery is available subject to a and pricing.                                                                         | surcharge. Contact Baresque for details |

ASCEND

Fabrics » Vinyl and Faux Leather Fabrics