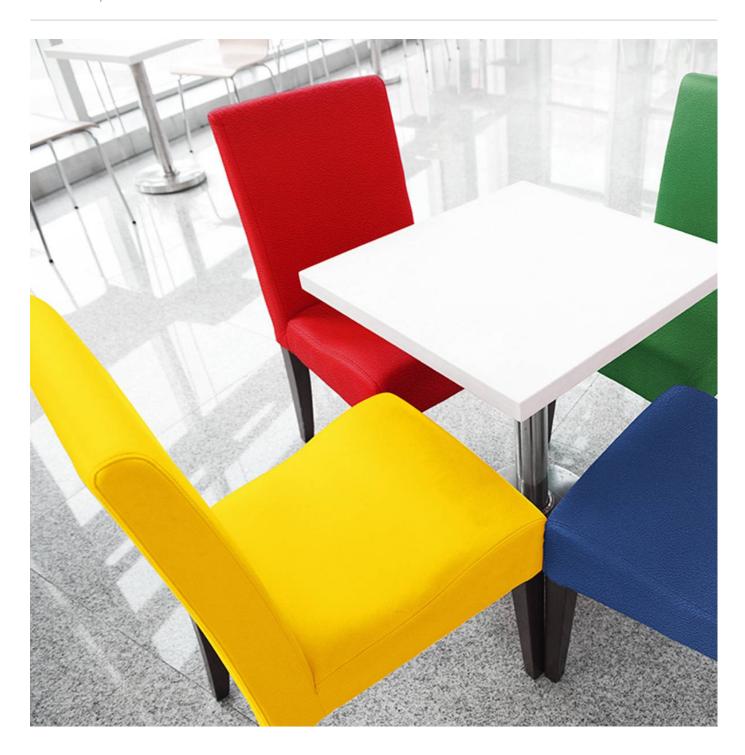

Brand: United Fabrics

Applications: **Upholstery** 

Fabrics » Vinyl and Faux Leather Fabrics

Atomic is a 137cm wide outdoor upholsterie that's available in 75 colours. Cleanable with warm water and mild solution of liquid detergent.